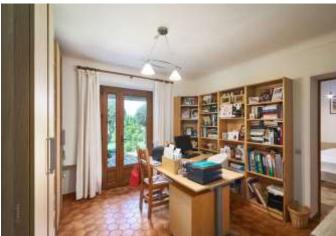

The main level comprises an entrance hall with a guest cloakroom and a reception/dining room with fireplace.

The closed mezzanine level features one bedroom, a shower room and WC, two fully fitted kitchens, one of which offers a dining area, two bedrooms, two shower rooms with toilets and an office.