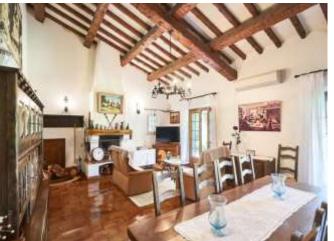

The main level comprises an entrance hall with a guest cloakroom and a reception/dining room with fireplace.

The closed mezzanine level features one bedroom, a shower room and WC, two fully fitted kitchens, one of which offers a dining area, two bedrooms, two shower rooms with toilets and an office.