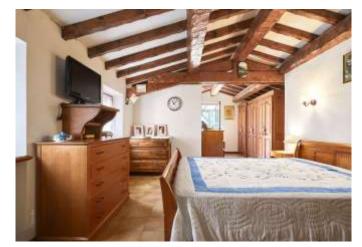

The main level comprises an entrance hall with a guest cloakroom and a reception/dining room with fireplace.

The closed mezzanine level features one bedroom, a shower room and WC, two fully fitted kitchens, one of which offers a dining area, two bedrooms, two shower rooms with toilets and an office.