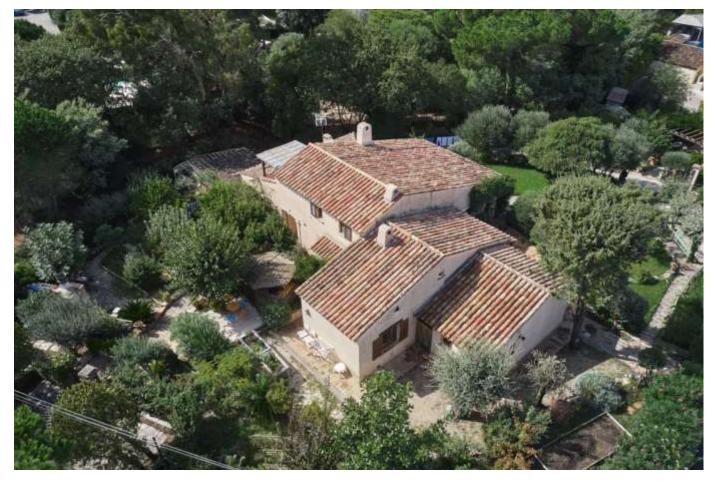

## Description

Provencal villa located in the heart of a quiet and residential area, perfectly situated for the centre of Saint-Tropez.

Built on a fully landscaped and enclosed plot of land of 1,500 sq m, the house of approximately 155 sq m is arranged over a main level and a mezzanine level, both benefiting from high ceilings.

Externally the property offers two covered terraces - one of which has a barbecue, a lock-up garage and an outbuilding.

A laundry area and a cellar complete this superb property.

REF : VGA9956A

Agency fees at the charge of the vendor. Fee table available online at Savills.fr and on request.