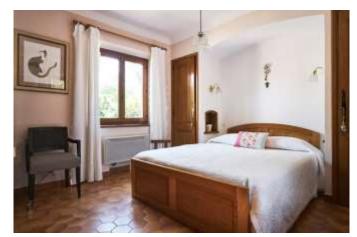

The main level comprises an entrance hall with a guest cloakroom and a reception/dining room with fireplace.

The closed mezzanine level features one bedroom, a shower room and WC, two fully fitted kitchens, one of which offers a dining area, two bedrooms, two shower rooms with toilets and an office.