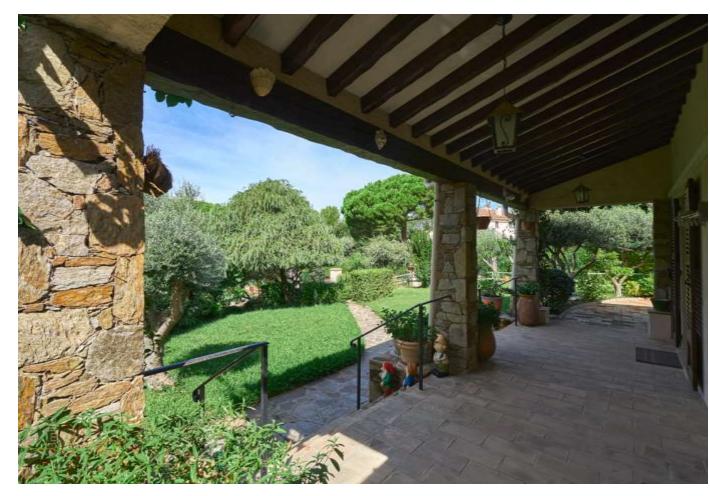

## Description

Provencal villa located in the heart of a quiet and residential area, perfectly situated for the centre of Saint-Tropez.

Built on a fully landscaped and enclosed plot of land of 1,500 sq m, the house of approximately 155 sq m is arranged over a main level and a mezzanine level, both benefiting from high ceilings.

Externally the property offers two covered terraces - one of which has a barbecue, a lock-up garage and an outbuilding.

A laundry area and a cellar complete this superb property.

REF : VGA9956A

Agency fees at the charge of the vendor. Fee table available online at Savills.fr and on request.