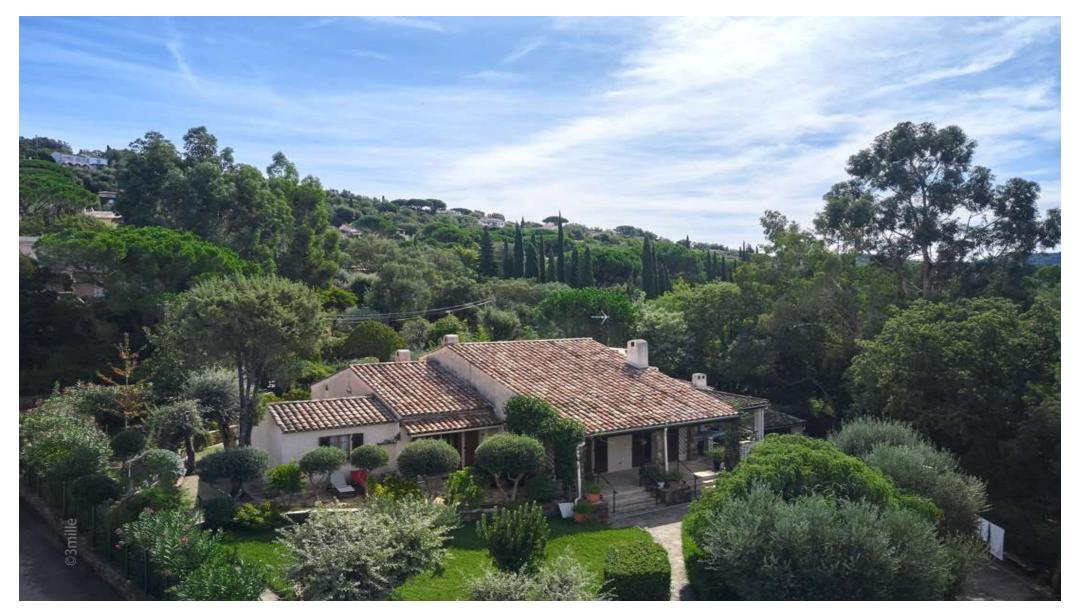

## Provencal style villa with landscaped garden situated in a calm residential area.

Gassin, Var Coast, French Riviera, 83580

Asking price € 995,600 Agency fees at the charge of the vendor.

- Provencal style villa
- · Calm residential area
- Landscaped garden
- North / West exposure
- Lock-up garage
- 155 sq m
- EPC = D

## Description

Provencal villa located in the heart of a quiet and residential area, perfectly situated for the centre of Saint-Tropez.

Built on a fully landscaped and enclosed plot of land of 1,500 sq m, the house of approximately 155 sq m is arranged over a main level and a mezzanine level, both benefiting from high ceilings.

Externally the property offers two covered terraces - one of which has a barbecue, a lock-up garage and an outbuilding.

A laundry area and a cellar complete this superb property.

REF : VGA9956A

Agency fees at the charge of the vendor. Fee table available online at Savills.fr and on request.