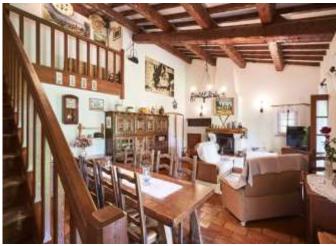

The main level comprises an entrance hall with a guest cloakroom and a reception/dining room with fireplace.

The closed mezzanine level features one bedroom, a shower room and WC, two fully fitted kitchens, one of which offers a dining area, two bedrooms, two shower rooms with toilets and an office.