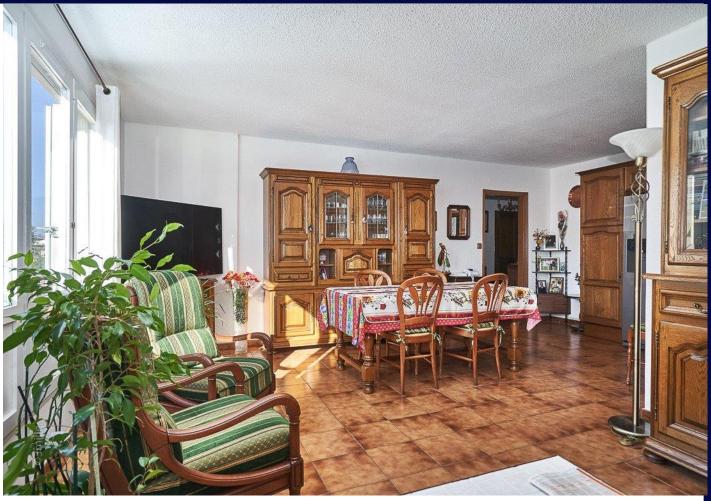

## Description

Ideally located near the centre of Saint-Tropez, this apartment of 99 sq m (Loi Carrez) is composed as follows : an entrance hall, an fully fitted kitchen, a living / dining room, 4 bedroom, 2 shower rooms, 1 separate toilet, a cellar and 2 balconies.