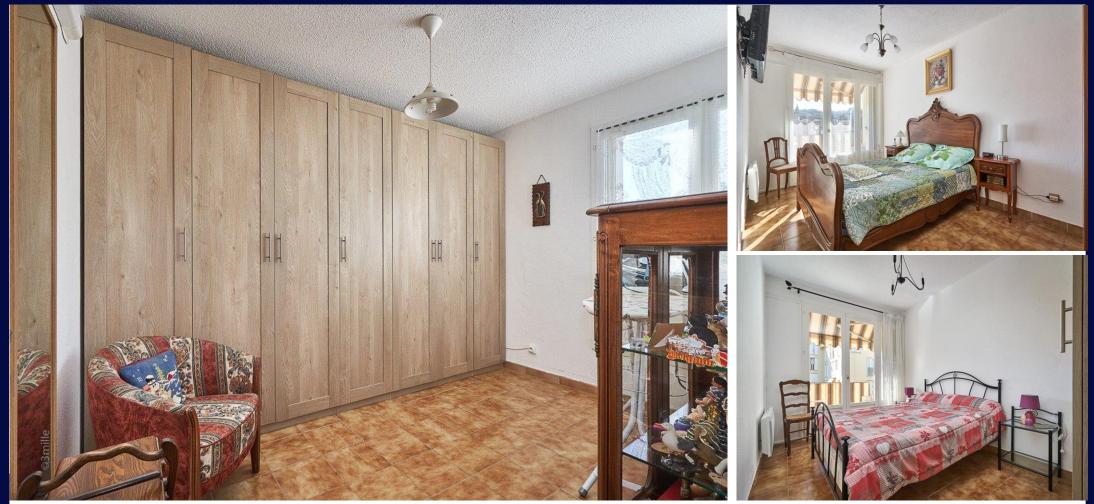

## Description

Ideally located near the centre of Saint-Tropez, this apartment of 99 sq m (Loi Carrez) is composed as follows : an entrance hall, an fully fitted kitchen, a living / dining room, 4 bedroom, 2 shower rooms, 1 separate toilet, a cellar and 2 balconies.

This apartment is located in a private residence with elevator and offers an open view.

An outdoor parking space and a cellar are sold with the apartment.

REF : AST636P.

Agency fees at the charge of the vendor. Fee table available online at savills.fr and on request.