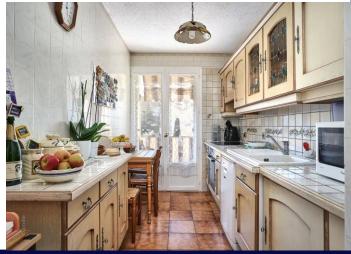

## Description

Ideally located near the centre of Saint-Tropez, this apartment of 99 sq m (Loi Carrez) is composed as follows : an entrance hall, an fully fitted kitchen, a living / dining room, 4 bedroom, 2 shower rooms, 1 separate toilet, a cellar and 2 balconies.