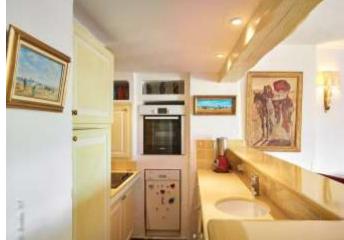

## **Description**

This charming apartment, situated on the 3rd floor of a building with a lift, is ideally located for the centre of the village of Saint-Tropez and boasts an open sea view.

The accommodation with a living area of 73.14 sq m (Loi Carrez)+ 2 balconies (6.17sq m), features an entrance hall leading onto the reception with open plan fitted kitchen, a bedroom with en suite bathroom, a second bedroom with en suite dressing and a shower room with toilet.