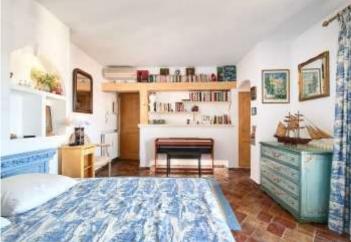

## **Description**

This charming apartment, situated on the 3rd floor of a building with a lift, is ideally located for the centre of the village of Saint-Tropez and boasts an open sea view.

The accommodation with a living area of 73.14 sq m (Loi Carrez)+ 2 balconies (6.17sq m), features an entrance hall leading onto the reception with open plan fitted kitchen, a bedroom with en suite bathroom, a second bedroom with en suite dressing and a shower room with toilet.