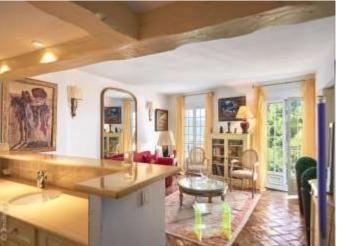

## **Description**

This charming apartment, situated on the 3rd floor of a building with a lift, is ideally located for the centre of the village of Saint-Tropez and boasts an open sea view.

The accommodation with a living area of 73.14 sq m (Loi Carrez)+ 2 balconies (6.17sq m), features an entrance hall leading onto the reception with open plan fitted kitchen, a bedroom with en suite bathroom, a second bedroom with en suite dressing and a shower room with toilet.