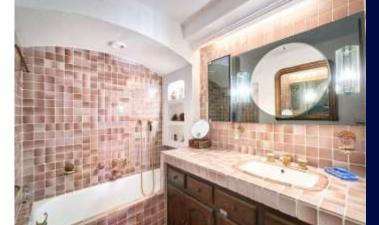

## **Description**

This charming apartment, situated on the 3rd floor of a building with a lift, is ideally located for the centre of the village of Saint-Tropez and boasts an open sea view.

The accommodation with a living area of 73.14 sq m (Loi Carrez)+ 2 balconies (6.17sq m), features an entrance hall leading onto the reception with open plan fitted kitchen, a bedroom with en suite bathroom, a second bedroom with en suite dressing and a shower room with toilet.