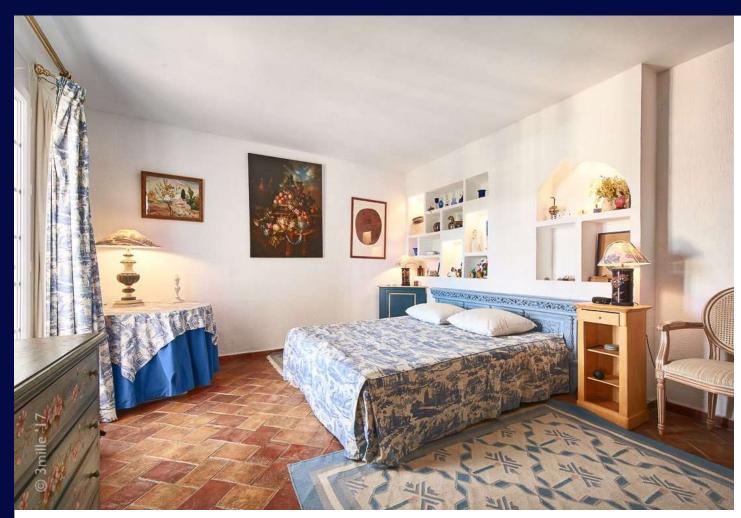

## **Description**

This charming apartment, situated on the 3rd floor of a building with a lift, is ideally located for the centre of the village of Saint-Tropez and boasts an open sea view.

The accommodation with a living area of 73.14 sq m (Loi Carrez)+ 2 balconies (6.17sq m), features an entrance hall leading onto the reception with open plan fitted kitchen, a bedroom with en suite bathroom, a second bedroom with en suite dressing and a shower room with toilet.