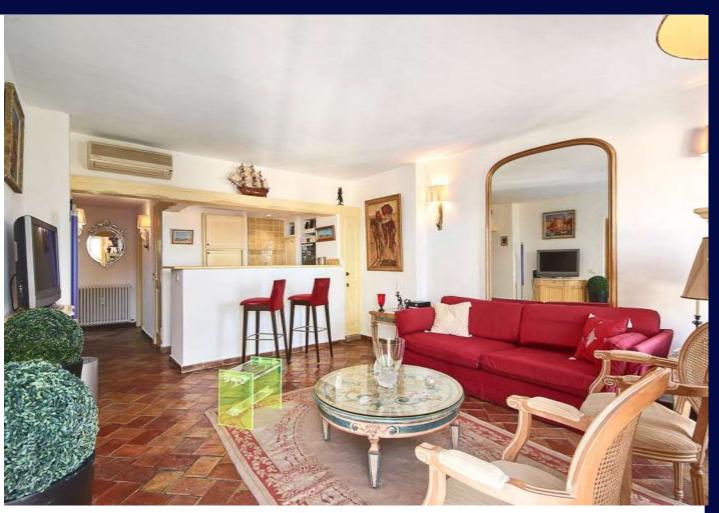

## **Description**

This charming apartment, situated on the 3rd floor of a building with a lift, is ideally located for the centre of the village of Saint-Tropez and boasts an open sea view.

The accommodation with a living area of 73.14 sq m (Loi Carrez)+ 2 balconies (6.17sq m), features an entrance hall leading onto the reception with open plan fitted kitchen, a bedroom with en suite bathroom, a second bedroom with en suite dressing and a shower room with toilet.