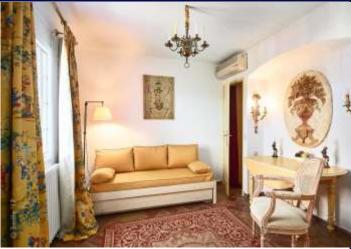

## **Description**

This charming apartment, situated on the 3rd floor of a building with a lift, is ideally located for the centre of the village of Saint-Tropez and boasts an open sea view.

The accommodation with a living area of 73.14 sq m (Loi Carrez)+ 2 balconies (6.17sq m), features an entrance hall leading onto the reception with open plan fitted kitchen, a bedroom with en suite bathroom, a second bedroom with en suite dressing and a shower room with toilet.