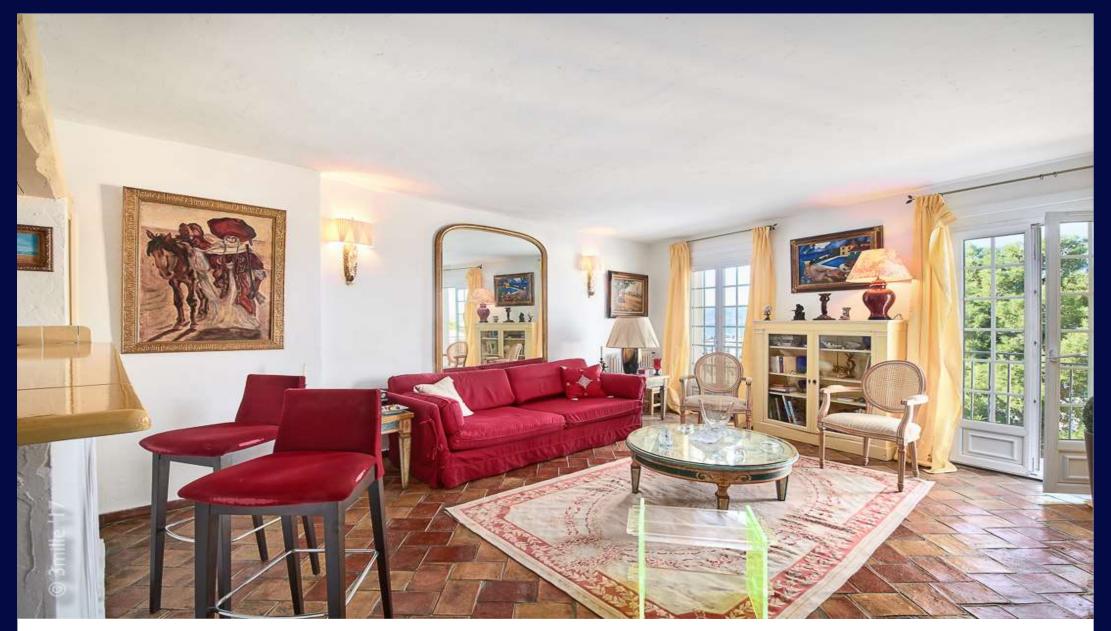

## **Description**

This charming apartment, situated on the 3rd floor of a building with a lift, is ideally located for the centre of the village of Saint-Tropez and boasts an open sea view.

The accommodation with a living area of 73.14 sq m (Loi Carrez)+ 2 balconies (6.17sq m), features an entrance hall leading onto the reception with open plan fitted kitchen, a bedroom with en suite bathroom, a second bedroom with en suite dressing and a shower room with toilet.