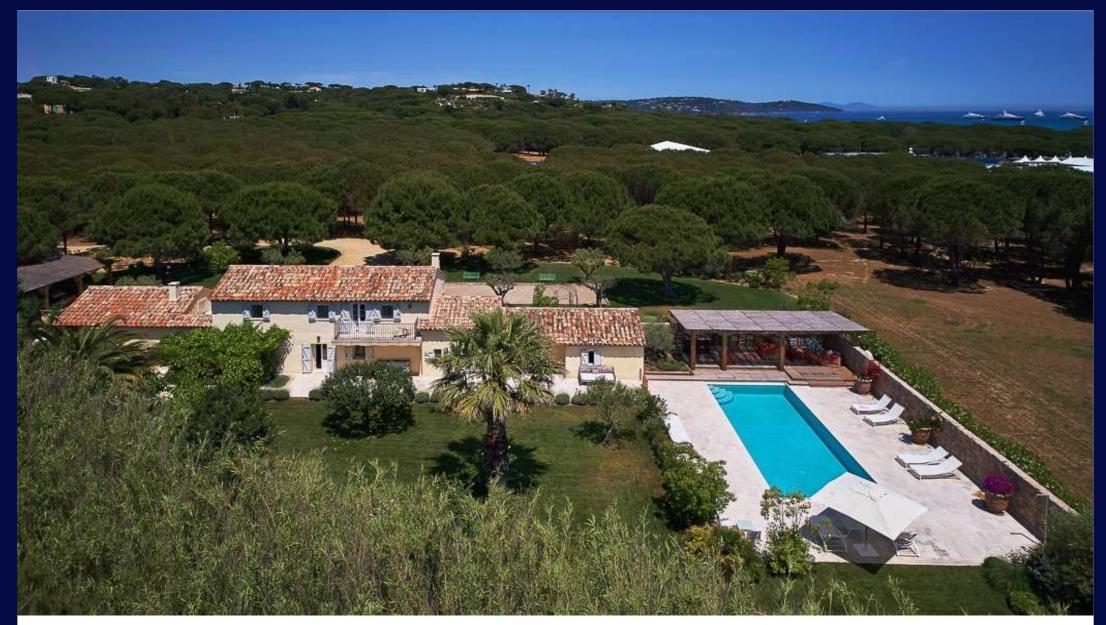

A SUBLIME PROVENCAL BASTID WITHIN WALKING DISTANCE TO PAMPELONNE BEACHES. THE GARDENS FEATURE A POOL AND TERRACE AND A DOUBLE LOCK UP GARAGE.

PAMPELONNE RAMATUELLE, VAR COAST, FRENCH RIVIERA, 83350

A SUBLIME PROVENCAL BASTID WITHIN WALKING DISTANCE TO PAMPELONNE BEACHES. THE GARDENS FEATURE A POOL AND TERRACE AND A DOUBLE LOCK UP GARAGE.

## **Description**

A superb Provencal Bastid, ideally located within walking distance of the famous Pampelonne beach and approximately 5 minutes drive from the village of St-Tropez.

Accommodation includes 5 en suite bedrooms, a spacious reception / dining room, an open plan fitted kitchen with a cold store, a shaded terrace, closed courtyard garden (jardin de curé) and an adjoining lock up double garage.

In addition to a swimming pool with terrace and pool house, the property features a beautiful landscaped garden with petanque court and helipad.

REF: VR007B

Agency fees at the charge of the vendor. Fee table available online at savills.fr and on request.