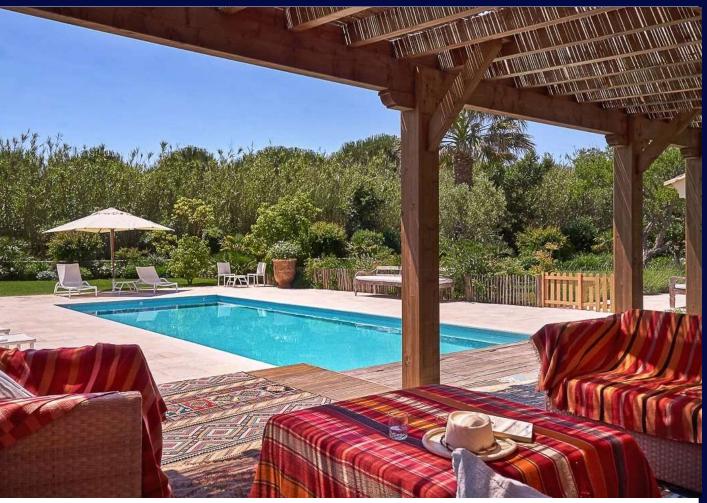

## Asking Price €7,000,000

- · Large landscaped garden
- Close to the Pampelonne beaches
- Swimming pool
- Several terraces
- Further parking facilities
- Double lock up garage
- 245 sq m
- EPC = in process

In addition to a swimming pool with terrace and pool house, the property features a beautiful landscaped garden with petanque court and helipad.

REF: VR007B

Agency fees at the charge of the vendor. Fee table available online at savills.fr and on request.