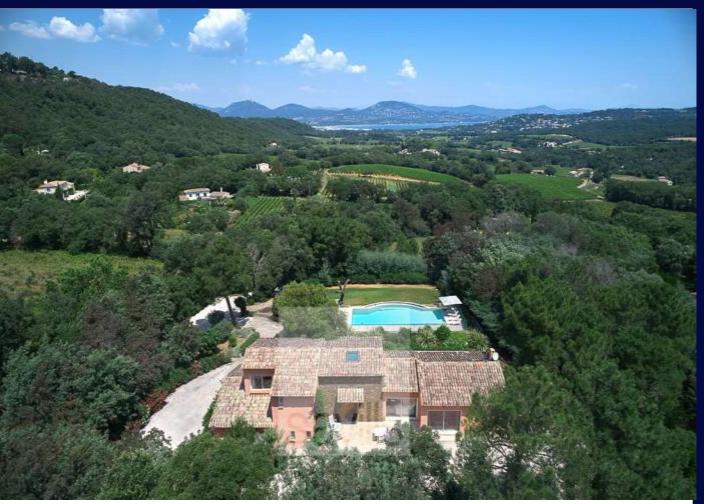

## **Description**

Charming provencal property enjoying a pretty sea view, overlooking the Gulf of St-Tropez and the beautiful countryside surrounding the property.

Situated in a peaceful area within an easy drive of St-Tropez and Pampelonne beaches, the property features 4 en suite bedrooms, a reception room with fireplace and dual exposition, plus an open plan kitchen with dining area.

The basement level of the property provides 2 staff bedrooms plus a range of rooms ideal for storage or alternative use.

The property benefits from spacious grounds of approximately 3.000 sq m, complete with an infinity pool, extensive terraces and parking.