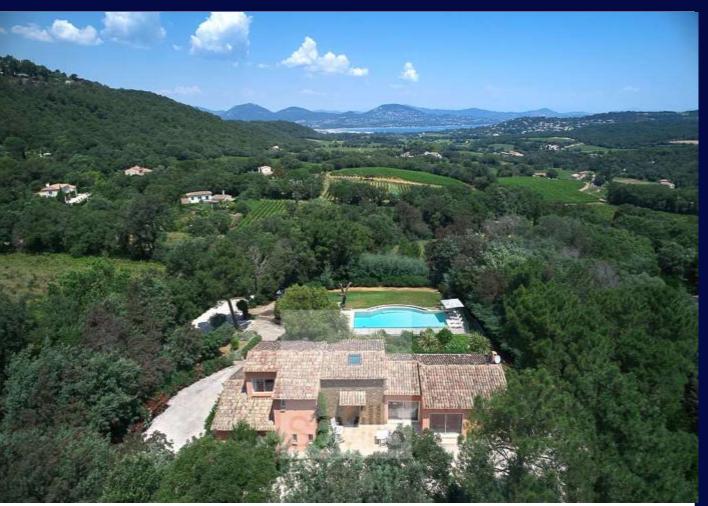

## **Description**

Charming provencal property enjoying a pretty sea view, overlooking the Gulf of St-Tropez and the beautiful countryside surrounding the property.

Situated in a peaceful area within an easy drive of St-Tropez and Pampelonne beaches, the property features 4 en suite bedrooms, a reception room with fireplace and dual exposition, plus an open plan kitchen with dining area.

The basement level of the property provides 2 staff bedrooms plus a range of rooms ideal for storage or alternative use.

The property benefits from spacious grounds of approximately 3.000 sq m, complete with an infinity pool, extensive terraces and parking.