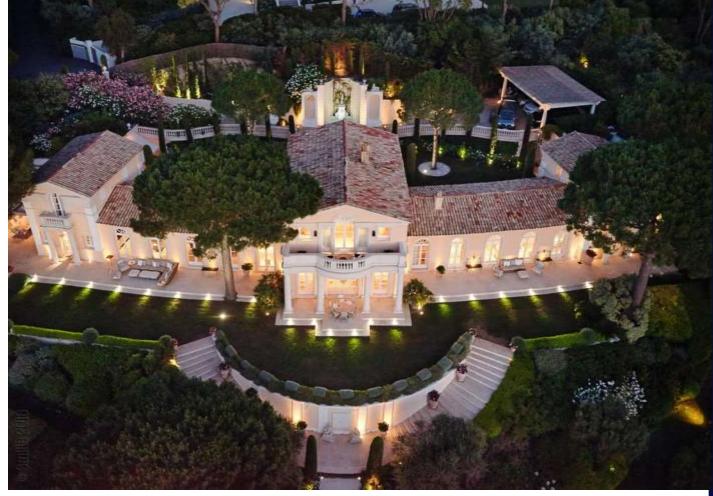

Externally, the property boasts beautiful landscaped grounds of approximately 7.351 sq m complete with a swimming pool, pool house with bar, and an extensive covered terrace with dining area.

A fully equipped professional kitchen independent access, a basement area and a garage complete this excellent property.