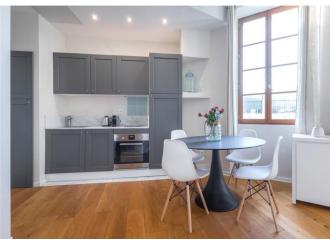

The beautifully presented apartment includes a bright reception area with an open plan kitchen. The bedroom, which enjoys calm, features a wardrobe and a shower room.

Air conditioning is fitted throughout