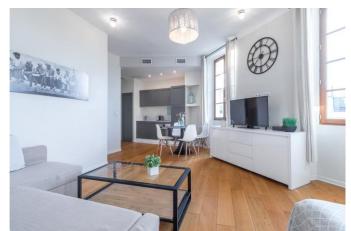

## About this property

One bedroom apartment with superb open views over the Coulée Verte park.

Situated on the penultimate floor of a Niçois building in excellent condition, ideally situated for the tram, the Old Town and Place Garibaldi.

The beautifully presented apartment includes a bright reception area with an open plan kitchen. The bedroom, which enjoys calm, features a wardrobe and a shower room.

Air conditioning is fitted throughout