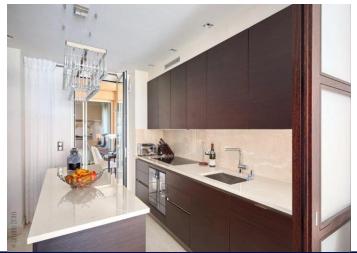

## Layout:

- 1 living room/dining room
- 1 fully fitted kitchen
- 3 bedrooms
- 2 bathrooms
- 2 parking spaces
- 1 cellar