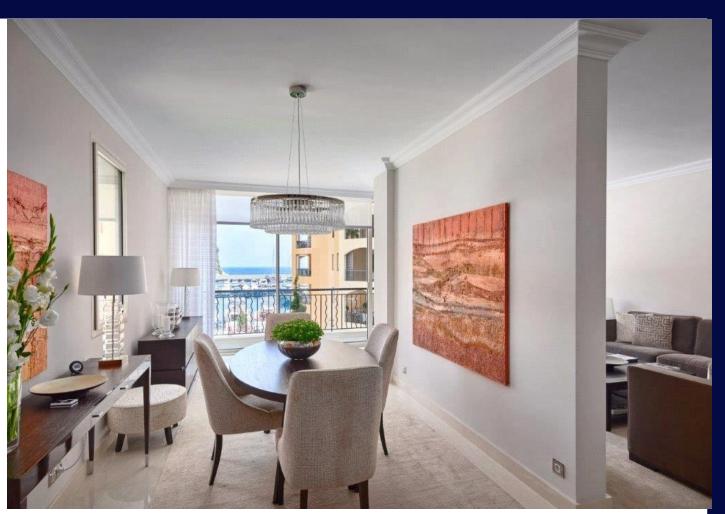

This apartment enjoys beautiful Port and Rock views and benefits from a superb location.

Total surface including terrace 180 sq m.

## Layout:

- 1 living room/dining room
- 1 fully fitted kitchen
- 3 bedrooms
- 2 bathrooms
- 2 parking spaces
- 1 cellar