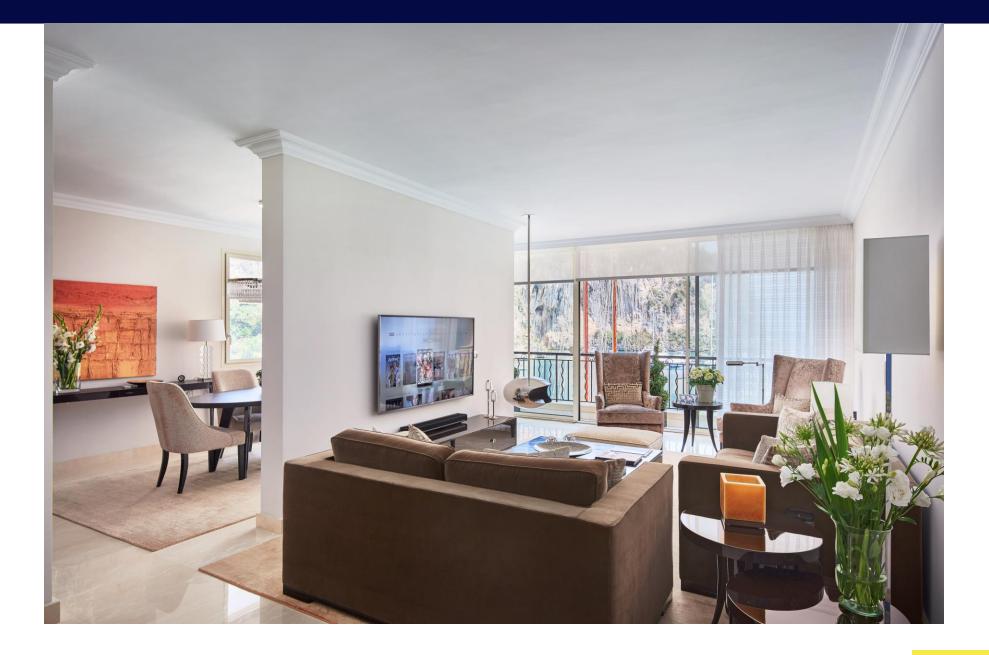

#### Description

Totally refurbished to an extremely high standard with the most luxurious materials, this exceptional apartment is located in a quiet residential area of Monaco, facing the charming Port of Fontvieille within walking distance from all amenities, including some of Monaco's most vibrant restaurants.

This apartment enjoys beautiful Port and Rock views and benefits from a superb location.

Total surface including terrace 180 sq m.

## Layout:

- 1 living room/dining room
- 1 fully fitted kitchen
- 3 bedrooms
- 2 bathrooms
- 2 parking spaces
- 1 cellar