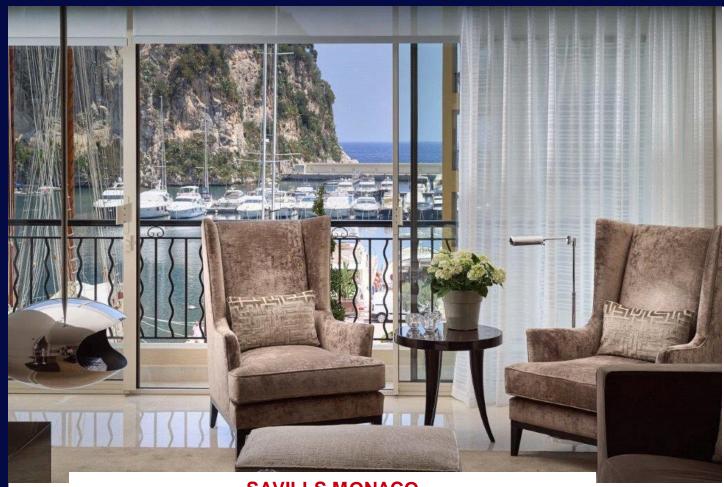

#### Description

Totally refurbished to an extremely high standard with the most luxurious materials, this exceptional apartment is located in a quiet residential area of Monaco, facing the charming Port of Fontvieille within walking distance from all amenities, including some of Monaco's most vibrant restaurants.

This apartment enjoys beautiful Port and Rock views and benefits from a superb location.

Total surface including terrace 180 sq m.

## Layout:

- 1 living room/dining room
- 1 fully fitted kitchen
- 3 bedrooms
- 2 bathrooms
- 2 parking spaces
- 1 cellar