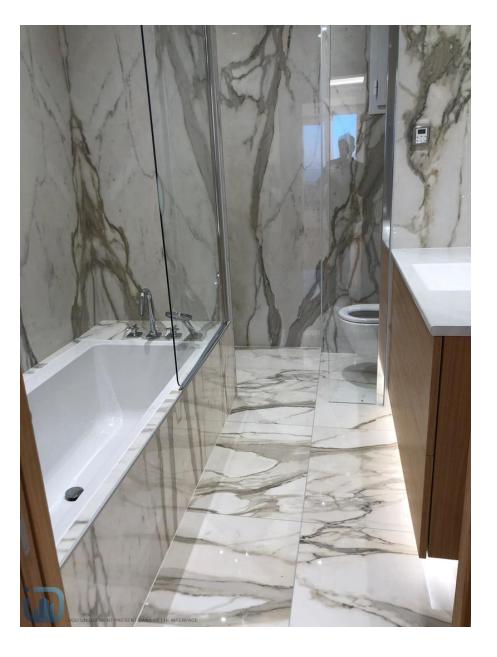

### Layout:

7th floor: 3 Bedrooms with en-suite bathrooms and dressing rooms, 1 guest toilet, laundry. 8th floor: 1 large living/dining room with fitted kitchen, 2 terraces.

A Large closed garage for 4 cars. One cellar.