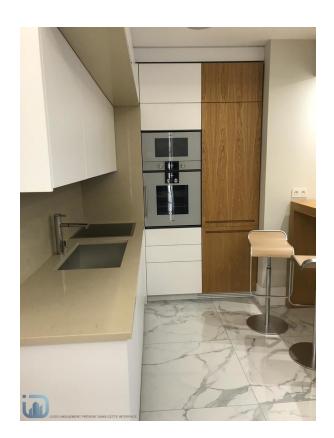

### Layout:

7th floor: 3 Bedrooms with en-suite bathrooms and dressing rooms, 1 guest toilet, laundry. 8th floor: 1 large living/dining room with fitted kitchen, 2 terraces.

A Large closed garage for 4 cars. One cellar.