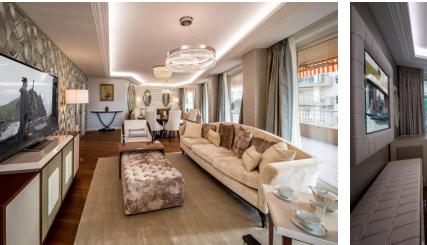

## Layout:

Large double reception, living room, dining room of 157 sq m spacious fitted kitchen with laundry, private cinema fully soundproofed, 2 Master bedrooms of 75 sq m per room with own bathroom and dressing room, 2 bedrooms of 33 sq m with own bathroom and dressing room, 2 Bedrooms of 27 sq m with own bathroom and dressing room, 2 offices, 4 private parkings spaces, 5 cellars, terrace of 345 sq m.