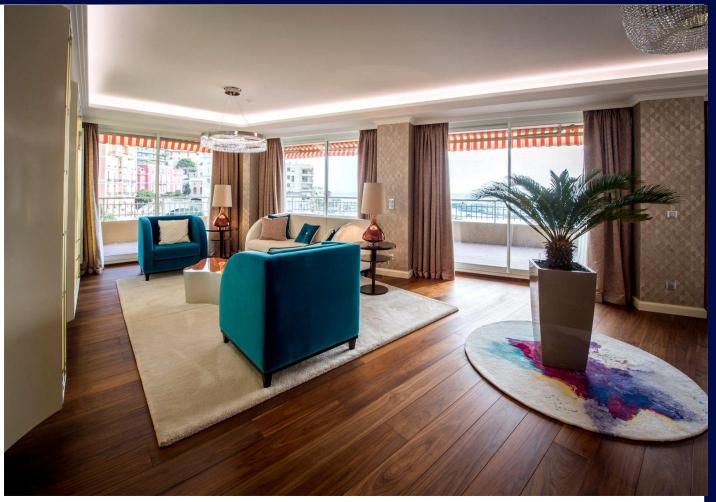

## Layout:

Large double reception, living room, dining room of 157 sq m spacious fitted kitchen with laundry, private cinema fully soundproofed, 2 Master bedrooms of 75 sq m per room with own bathroom and dressing room, 2 bedrooms of 33 sq m with own bathroom and dressing room, 2 Bedrooms of 27 sq m with own bathroom and dressing room, 2 offices, 4 private parkings spaces, 5 cellars, terrace of 345 sq m.