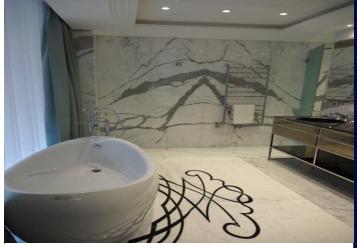

#### **Price on Application**

- Living room, dining room of 157 sq m
- Private cinema fully soundproofed
- 2 master Bedrooms of 75 sq m per room with own bathroom and dressing room
- 2 bedrooms of 33 sq m with own bathroom and dressing room
- 2 bedrooms of 27 sq m with own bathroom and dressing room
- Living area 700 sq m
- 4 private parking spaces
- 5 cellars
- Terrace of 345 sq m

## Layout:

Large double reception, living room, dining room of 157 sq m spacious fitted kitchen with laundry, private cinema fully soundproofed, 2 Master bedrooms of 75 sq m per room with own bathroom and dressing room, 2 bedrooms of 33 sq m with own bathroom and dressing room, 2 Bedrooms of 27 sq m with own bathroom and dressing room, 2 offices, 4 private parkings spaces, 5 cellars, terrace of 345 sq m.