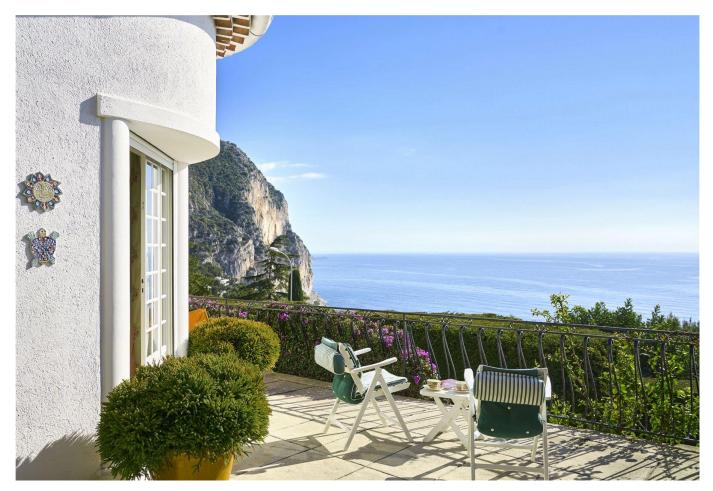

- Charming villa overlooking Beaulieu-sur-Mer
- Panoramic sea view
- 3 bedrooms
- Stunning landscaped terraced garden
- Parking
- 150 sq m
- EPC = in progress Ref : JCP200005

## About this property

Set in the hills of Beaulieu-sur-Mer, this elegant villa offers panoramic sea views and a stunning terraced garden.

The main living space on the upper level features an entrance, a double reception room opening onto a beautiful terrace, a separate kitchen, two bedrooms and two bathrooms.