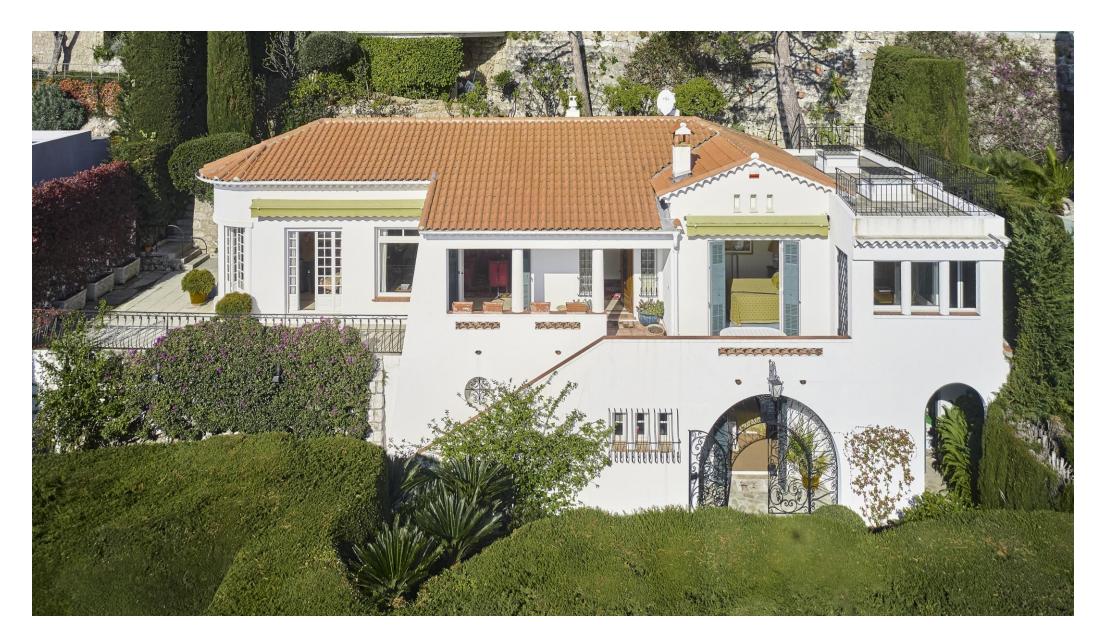

## Elegant villa overlooking Beaulieu-sur-Mer and the sea

Beaulieu, French Riviera, 06310

Asking Price €2,450,000\* Agency fees payable by the vendor. Table of fees available online at savills.fr and on request.

- Charming villa overlooking Beaulieu-sur-Mer
- Panoramic sea view
- 3 bedrooms
- Stunning landscaped terraced garden
- Parking
- 150 sq m
- EPC = in progress Ref : JCP200005

## About this property

Set in the hills of Beaulieu-sur-Mer, this elegant villa offers panoramic sea views and a stunning terraced garden.

The main living space on the upper level features an entrance, a double reception room opening onto a beautiful terrace, a separate kitchen, two bedrooms and two bathrooms.