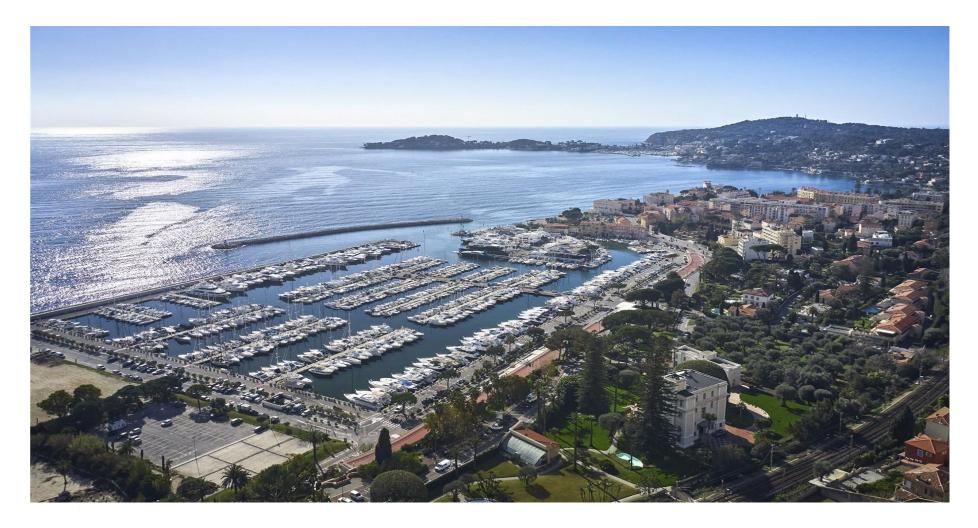

## Local Information

The seaside town of Beaulieusur-Mer lies between Nice and Monaco, approximately 10 km in each direction, and borders the popular locations of Saint-Jean Cap Ferrat, Eze and Villefranche.

The literal translation of Beaulieu is "beautiful place" and this town truly lives up to its description. Set between sea and mountains, the location offers a beautiful range of architecture, a modern marina, excellent restaurants and a range of amenities within the pretty and busy town centre.