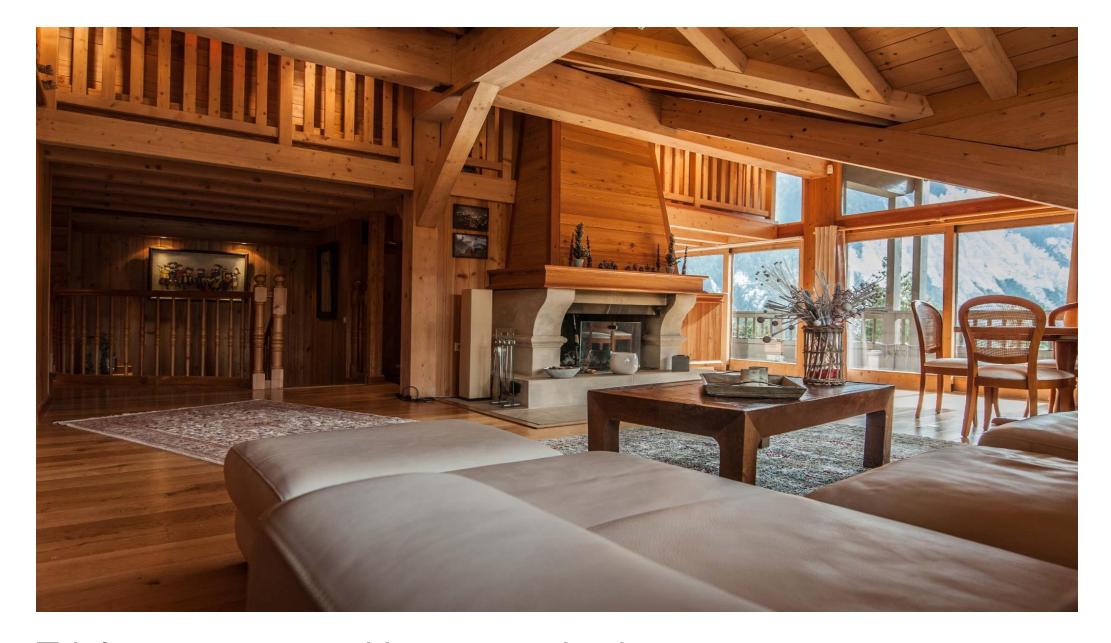

## **About this property**

Triplex apartment on the top floor featuring panoramic views.

This very bright apartment consists of a spacious reception room with lounge, dining room with fireplace and open plan kitchen facing South / East, in addition to 4 spacious en suite bedrooms with storage.