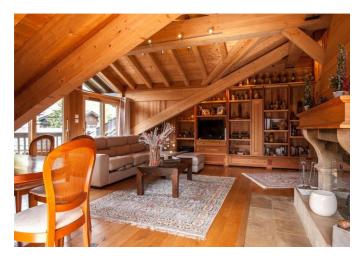

## **About this property**

Triplex apartment on the top floor featuring panoramic views.

This very bright apartment consists of a spacious reception room with lounge, dining room with fireplace and open plan kitchen facing South / East, in addition to 4 spacious en suite bedrooms with storage.