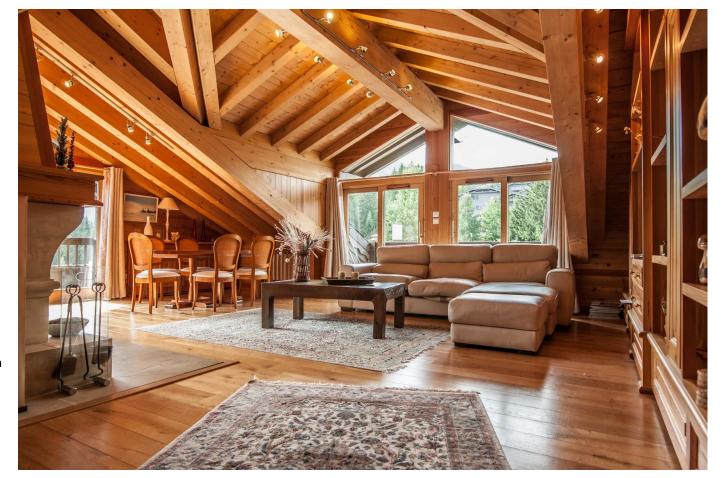

## **About this property**

Triplex apartment on the top floor featuring panoramic views.

This very bright apartment consists of a spacious reception room with lounge, dining room with fireplace and open plan kitchen facing South / East, in addition to 4 spacious en suite bedrooms with storage.