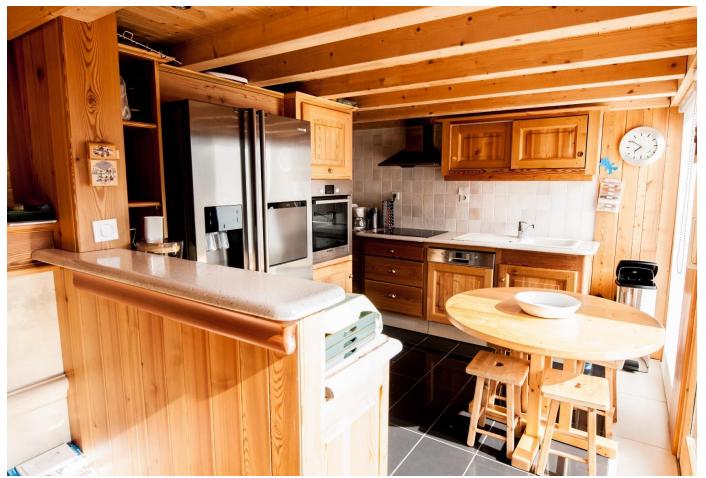

## **About this property**

Triplex apartment on the top floor featuring panoramic views.

This very bright apartment consists of a spacious reception room with lounge, dining room with fireplace and open plan kitchen facing South / East, in addition to 4 spacious en suite bedrooms with storage.