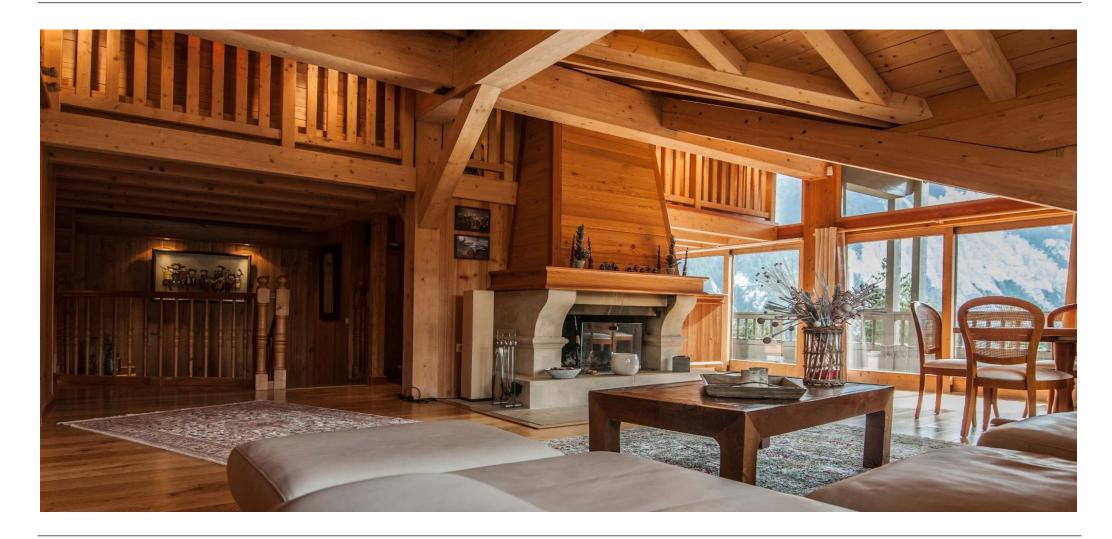

## **About this property**

Triplex apartment on the top floor featuring panoramic views.

This very bright apartment consists of a spacious reception room with lounge, dining room with fireplace and open plan kitchen facing South / East, in addition to 4 spacious en suite bedrooms with storage.