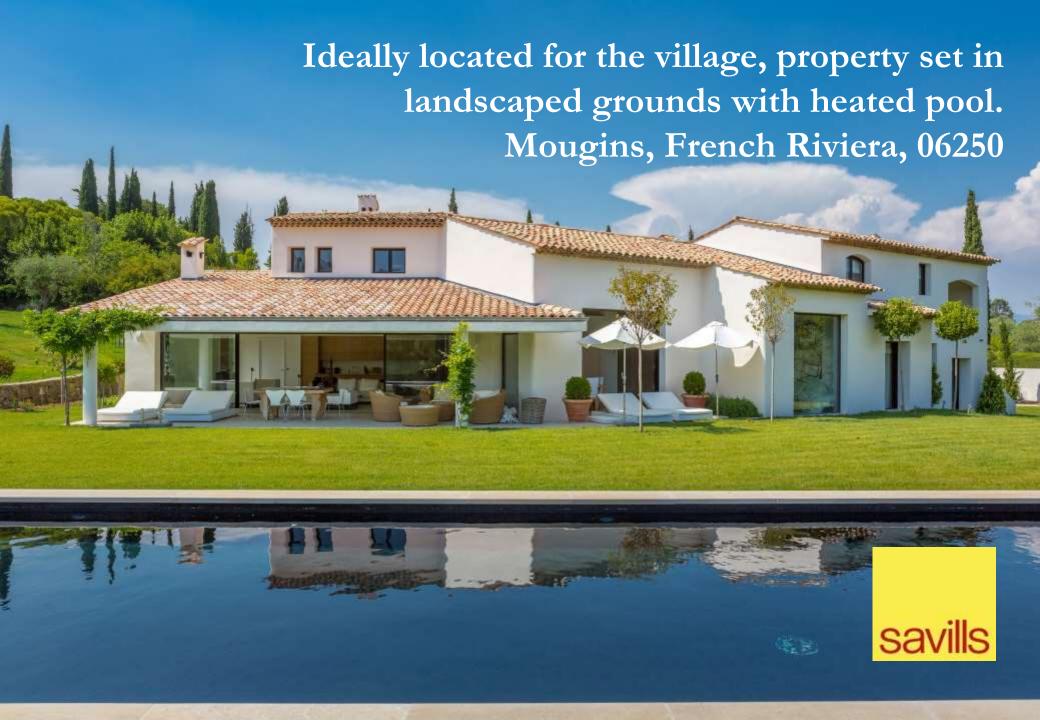

Ideally located for the medieval village of Mougins, this typical Provencal style house, complete with contemporary interiors all by the famous French interior architect Christian Liaigre, overlooks the natural woods of Valmasque and is the ultimate luxury retreat.

The guest house with two bedrooms is a delightful Provencal heaven. Entered through French doors behind the trailing Jasmine, the ground floor comprises a fitted kitchen, a shower room and a WC.

Landscaped grounds of approximately 8,000 sq m feature the swimming pool designed to reflect the surrounding nature, the 'Miroir d'eau' is also an enviable Olympic pool in size (25 meters). Olive trees merging with neighbouring cypresses to ensure the sprit of Provence, many trails of the national woods of Valmasque start from the property, ideal for those who love to bike, run or enjoy a leisurely stroll.

Spacious parking complete this amazing property.

- > Contemporary interiors
- Main villa and guest house
- Total 5 en suite bedrooms
- Landscaped grounds 8,000 sq m
- ➤ Heated swimming pool 25m
- > 420 sq m
- > DPE in progress
- > Spacious parking area