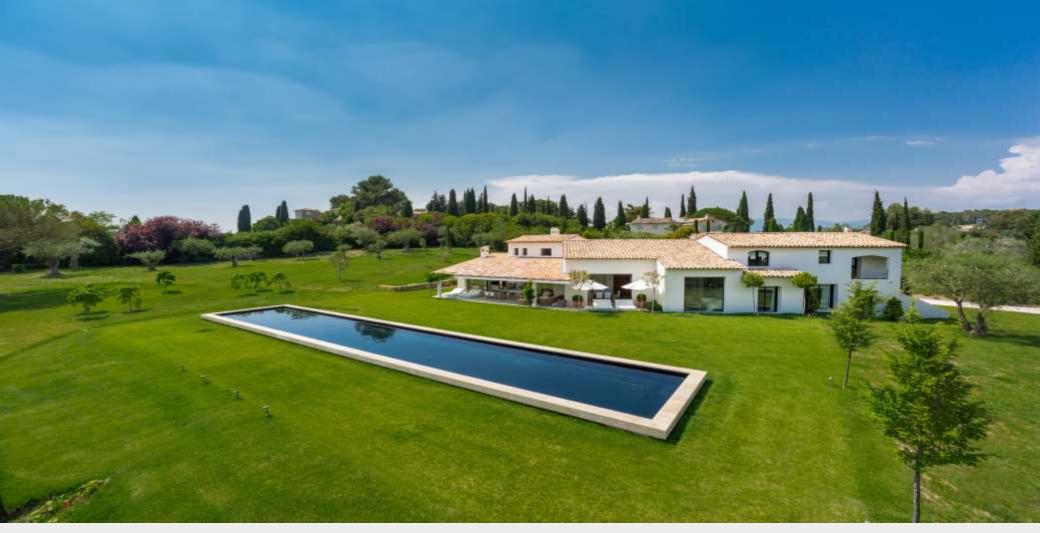

The guest house with two bedrooms is a delightful Provencal heaven. Entered through French doors behind the trailing Jasmine, the ground floor comprises a fitted kitchen, a shower room and a WC.

Landscaped grounds of approximately 8,000 sq m feature the swimming pool designed to reflect the surrounding nature, the 'Miroir d'eau' is also an enviable Olympic pool in size (25 meters). Olive trees merging with neighbouring cypresses to ensure the sprit of Provence, many trails of the national woods of Valmasque start from the property, ideal for those who love to bike, run or enjoy a leisurely stroll.

Spacious parking complete this amazing property.

- > Contemporary interiors
- Main villa and guest house
- Total 5 en suite bedrooms
- Landscaped grounds 8,000 sq m
- ➤ Heated swimming pool 25m
- > 420 sq m
- > DPE in progress
- > Spacious parking area