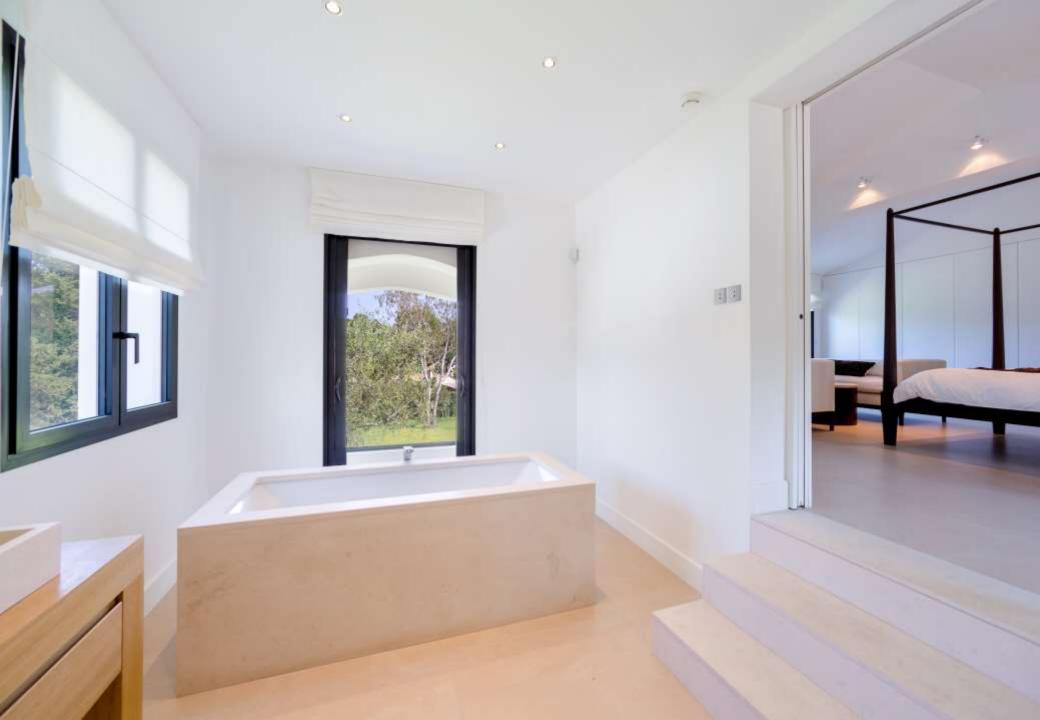

Facing south, the ground floor serves as the main living quarters with the master en suite bedroom, opening onto the garden. Upstairs, the second bedroom with en suite full bathroom, steam shower, dressing room and a private balcony. Connecting the two bedrooms upstairs is an area with a day bed that can be used as a study, reading room or additional bedroom. The upstairs spacious bedroom could be used for two bedrooms.