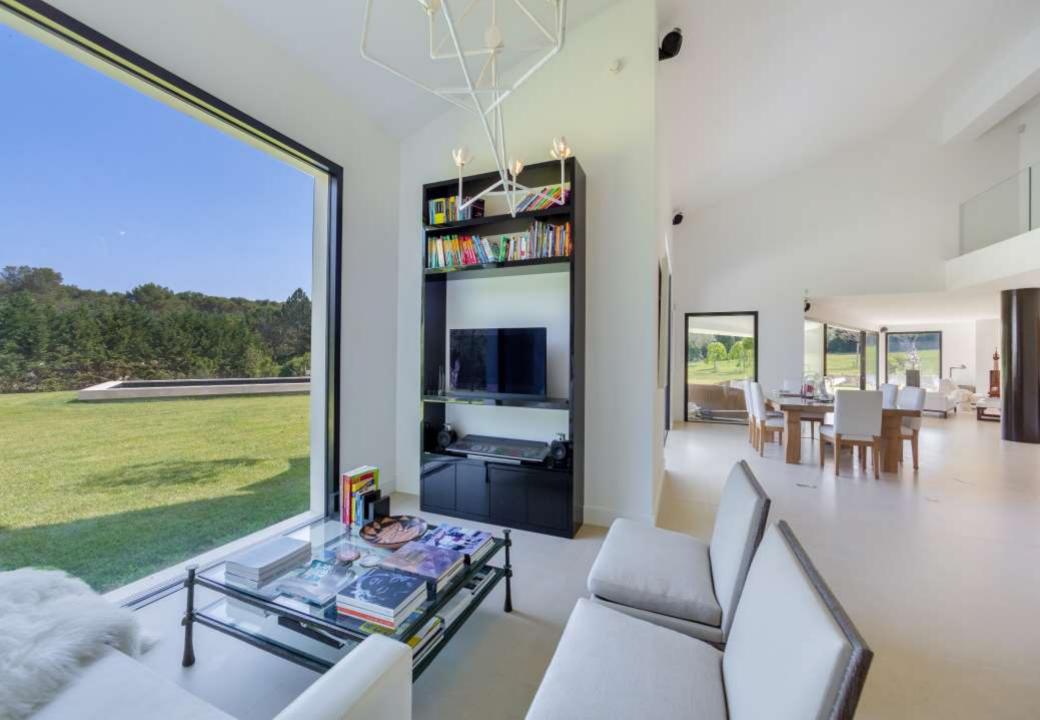

Ideally located for the medieval village of Mougins, this typical Provencal style house, complete with contemporary interiors all by the famous French interior architect Christian Liaigre, overlooks the natural woods of Valmasque and is the ultimate luxury retreat.

Facing south, the ground floor serves as the main living quarters with the master en suite bedroom, opening onto the garden. Upstairs, the second bedroom with en suite full bathroom, steam shower, dressing room and a private balcony. Connecting the two bedrooms upstairs is an area with a day bed that can be used as a study, reading room or additional bedroom. The upstairs spacious bedroom could be used for two bedrooms.