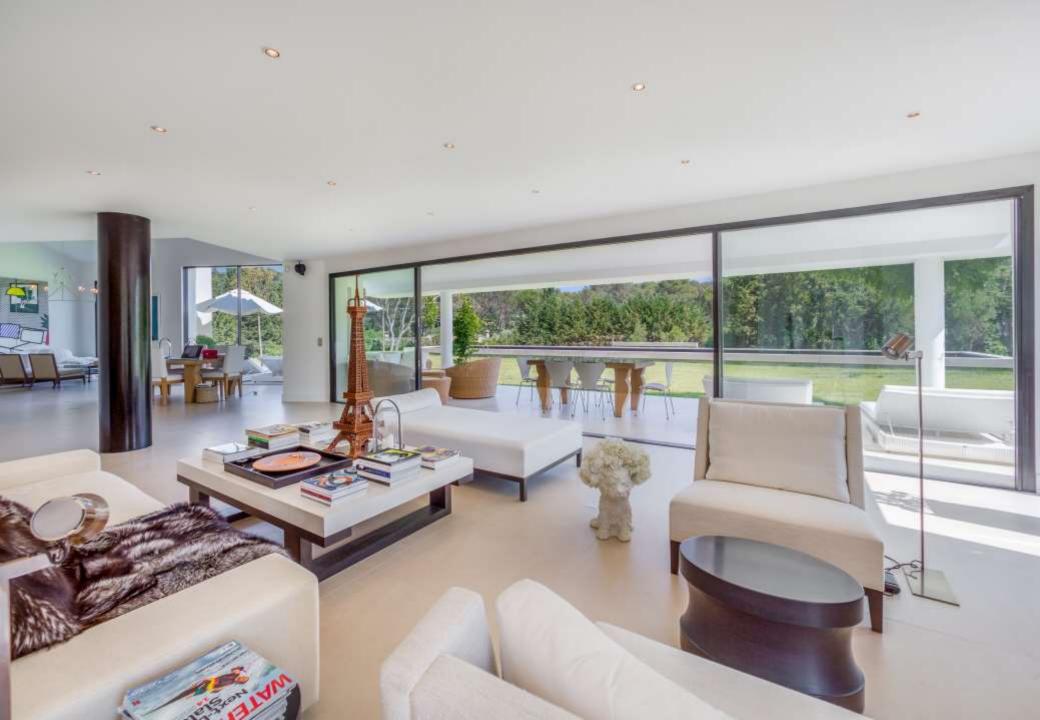

Ideally located for the medieval village of Mougins, this typical Provencal style house, complete with contemporary interiors all by the famous French interior architect Christian Liaigre, overlooks the natural woods of Valmasque and is the ultimate luxury retreat.

Facing south, the ground floor serves as the main living quarters with the master en suite bedroom, opening onto the garden. Upstairs, the second bedroom with en suite full bathroom, steam shower, dressing room and a private balcony. Connecting the two bedrooms upstairs is an area with a day bed that can be used as a study, reading room or additional bedroom. The upstairs spacious bedroom could be used for two bedrooms.

Spacious parking complete this amazing property.

- > Contemporary interiors
- Main villa and guest house
- Total 5 en suite bedrooms
- Landscaped grounds 8,000 sq m
- ➤ Heated swimming pool 25m
- > 420 sq m
- > DPE in progress
- > Spacious parking area