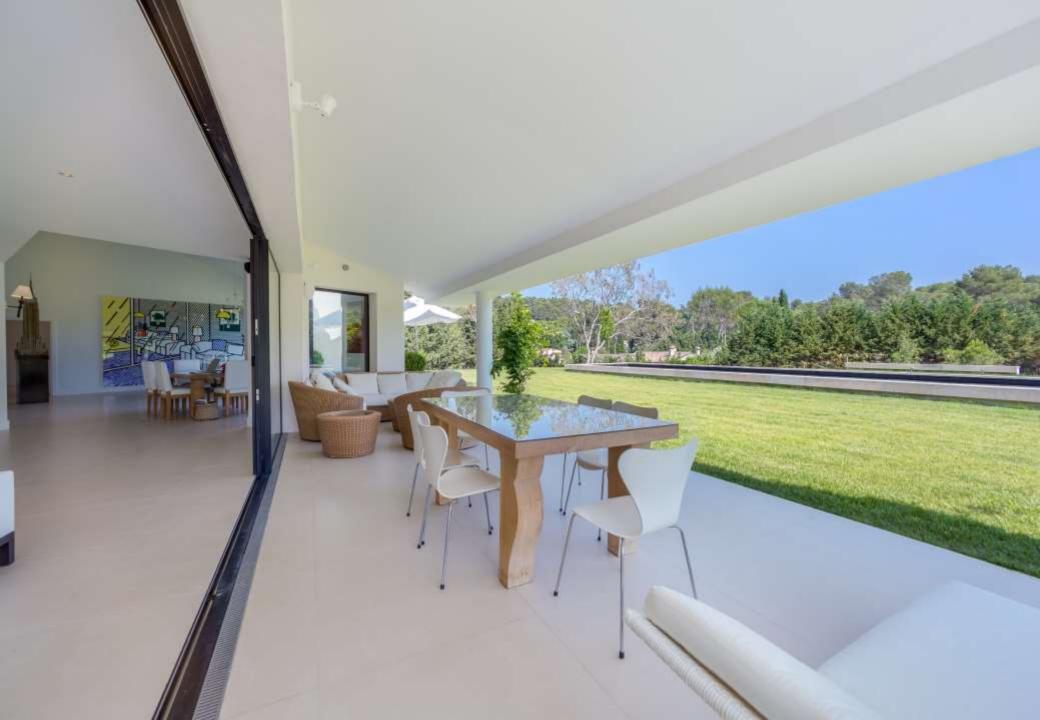

Facing south, the ground floor serves as the main living quarters with the master en suite bedroom, opening onto the garden. Upstairs, the second bedroom with en suite full bathroom, steam shower, dressing room and a private balcony. Connecting the two bedrooms upstairs is an area with a day bed that can be used as a study, reading room or additional bedroom. The upstairs spacious bedroom could be used for two bedrooms.

The guest house with two bedrooms is a delightful Provencal heaven. Entered through French doors behind the trailing Jasmine, the ground floor comprises a fitted kitchen, a shower room and a WC.

Landscaped grounds of approximately 8,000 sq m feature the swimming pool designed to reflect the surrounding nature, the 'Miroir d'eau' is also an enviable Olympic pool in size (25 meters). Olive trees merging with neighbouring cypresses to ensure the sprit of Provence, many trails of the national woods of Valmasque start from the property, ideal for those who love to bike, run or enjoy a leisurely stroll.