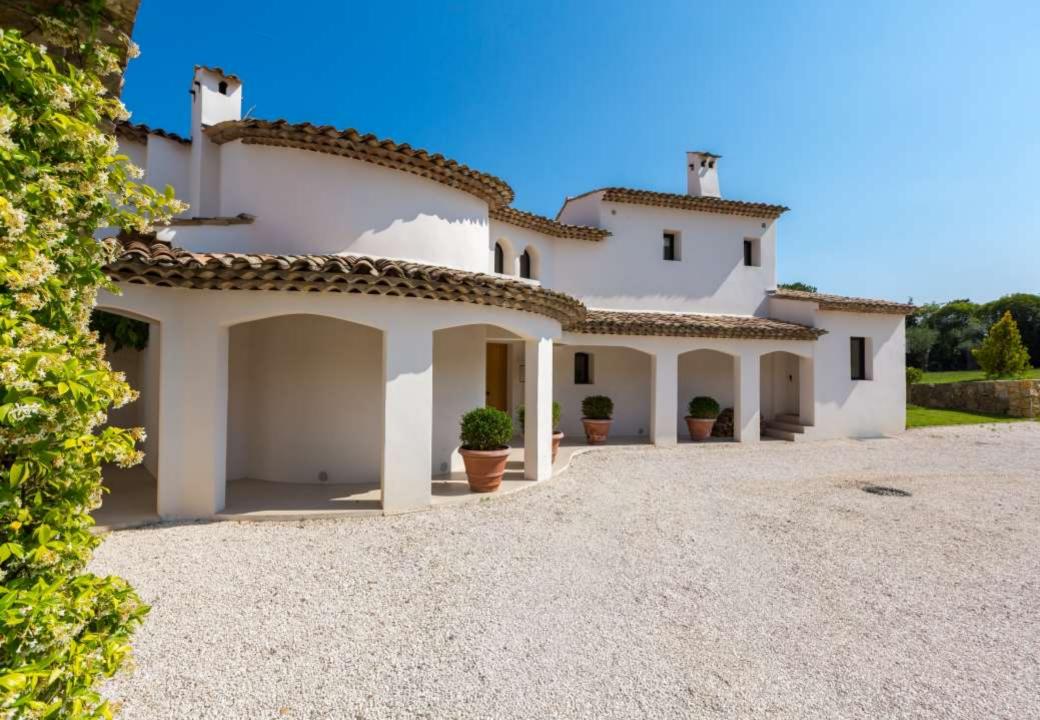

Ideally located for the medieval village of Mougins, this typical Provencal style house, complete with contemporary interiors all by the famous French interior architect Christian Liaigre, overlooks the natural woods of Valmasque and is the ultimate luxury retreat.

Spacious parking complete this amazing property.

- > Contemporary interiors
- Main villa and guest house
- Total 5 en suite bedrooms
- Landscaped grounds 8,000 sq m
- ➤ Heated swimming pool 25m
- > 420 sq m
- > DPE in progress
- > Spacious parking area