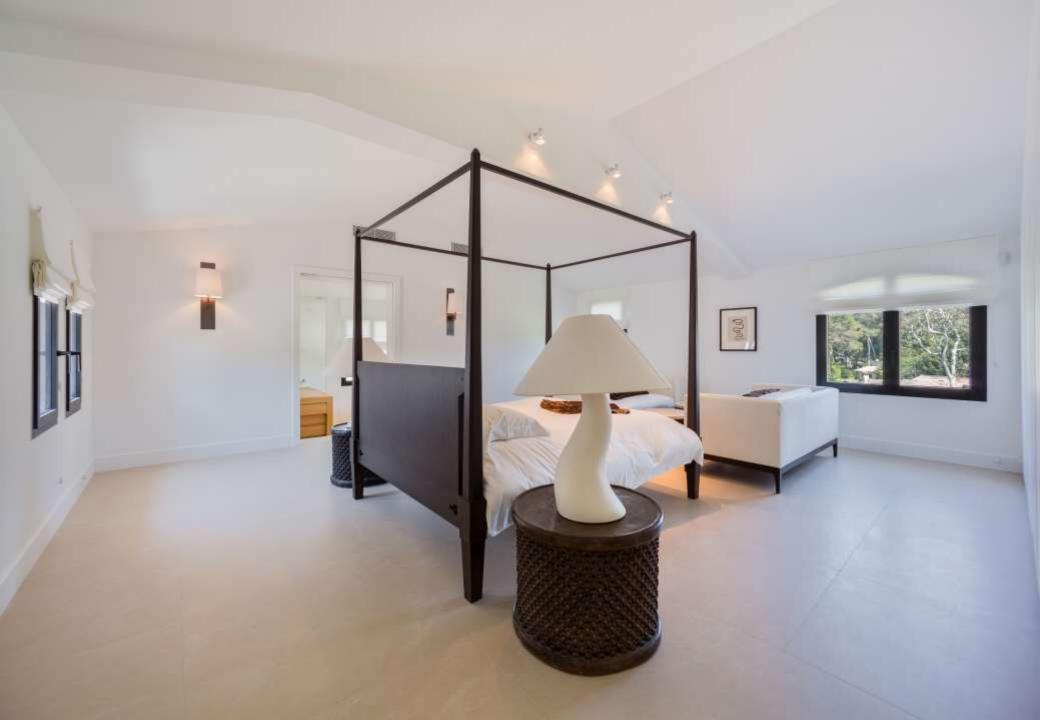

Facing south, the ground floor serves as the main living quarters with the master en suite bedroom, opening onto the garden. Upstairs, the second bedroom with en suite full bathroom, steam shower, dressing room and a private balcony. Connecting the two bedrooms upstairs is an area with a day bed that can be used as a study, reading room or additional bedroom. The upstairs spacious bedroom could be used for two bedrooms.