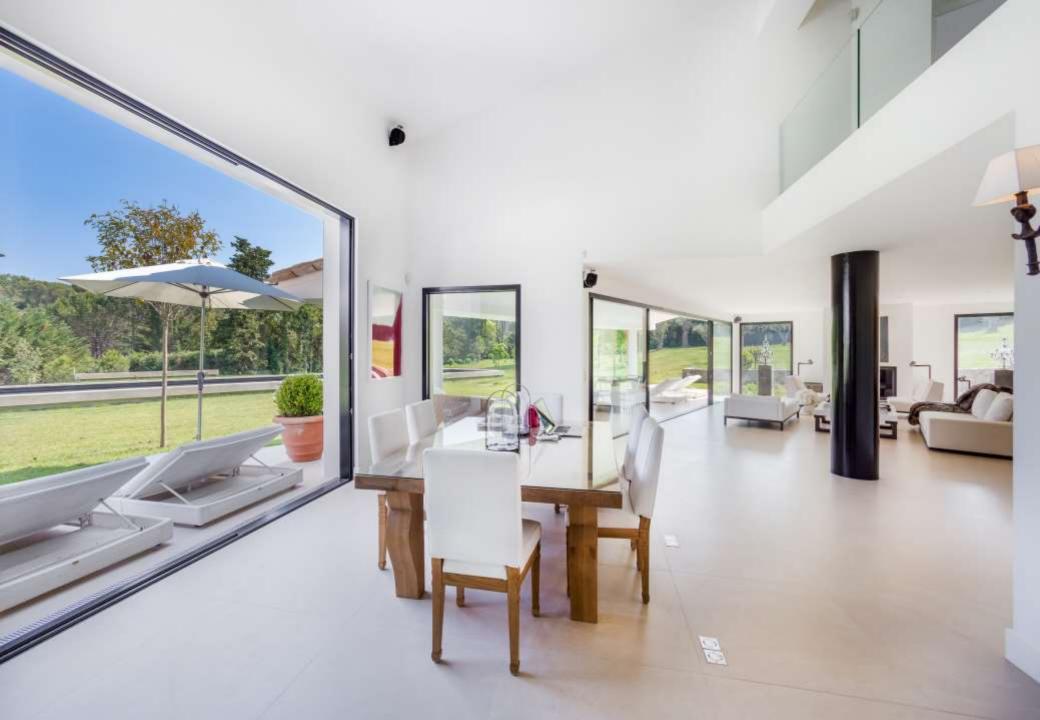

Ideally located for the medieval village of Mougins, this typical Provencal style house, complete with contemporary interiors all by the famous French interior architect Christian Liaigre, overlooks the natural woods of Valmasque and is the ultimate luxury retreat.

Facing south, the ground floor serves as the main living quarters with the master en suite bedroom, opening onto the garden. Upstairs, the second bedroom with en suite full bathroom, steam shower, dressing room and a private balcony. Connecting the two bedrooms upstairs is an area with a day bed that can be used as a study, reading room or additional bedroom. The upstairs spacious bedroom could be used for two bedrooms.