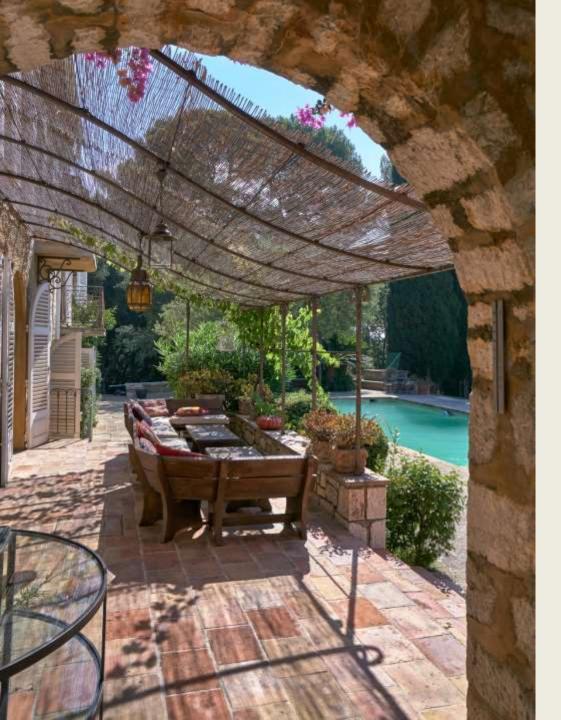

This amazing stone property is set in exceptional landscaped grounds of approximately 1.6 hectares.

The main house, of approximately 540 sq m, is arranged over two levels and features an entrance hall, spacious ground floor reception room with dining area, a library, a fully fitted kitchen, a summer kitchen leading onto the terrace and facing the pool, plus a laundry and spacious bedroom with en suite bathroom and toilet.