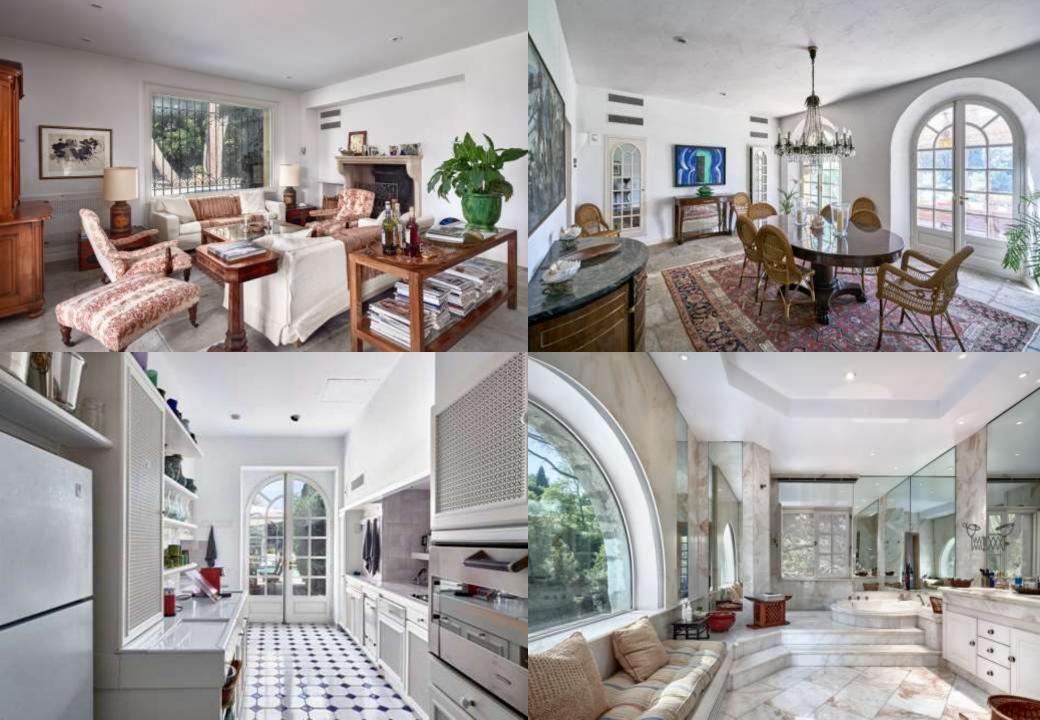

This amazing stone property is set in exceptional landscaped grounds of approximately 1.6 hectares.

The main house, of approximately 540 sq m, is arranged over two levels and features an entrance hall, spacious ground floor reception room with dining area, a library, a fully fitted kitchen, a summer kitchen leading onto the terrace and facing the pool, plus a laundry and spacious bedroom with en suite bathroom and toilet.

On the first floor, the accommodation includes a master bedroom with en suite bathroom, 3 further en suite bedrooms, an additional bedroom opening onto the terrace, a children's bedroom with en suite shower room, a further bathroom and an additional master bedroom complete with en suite bathroom, office and dressing room.

The property includes independent staff accommodation, plus two separate guest apartments and spacious garages, in addition to an independent villa with 2 bedrooms, shower room, separate toilet and garage.

A swimming pool and tennis court complete this truly unique property.

- > Exceptional natural setting
- Landscaped grounds of 1.6 hectares
- Stone house of approximately 540 sq m
- > 8 en suite bedrooms
- > Caretaker's accommodation
- > Two guest apartments
- > Several garages
- > Independent 2 bedroom villa with garage
- ➤ DPE: D (156) GES: E (41)