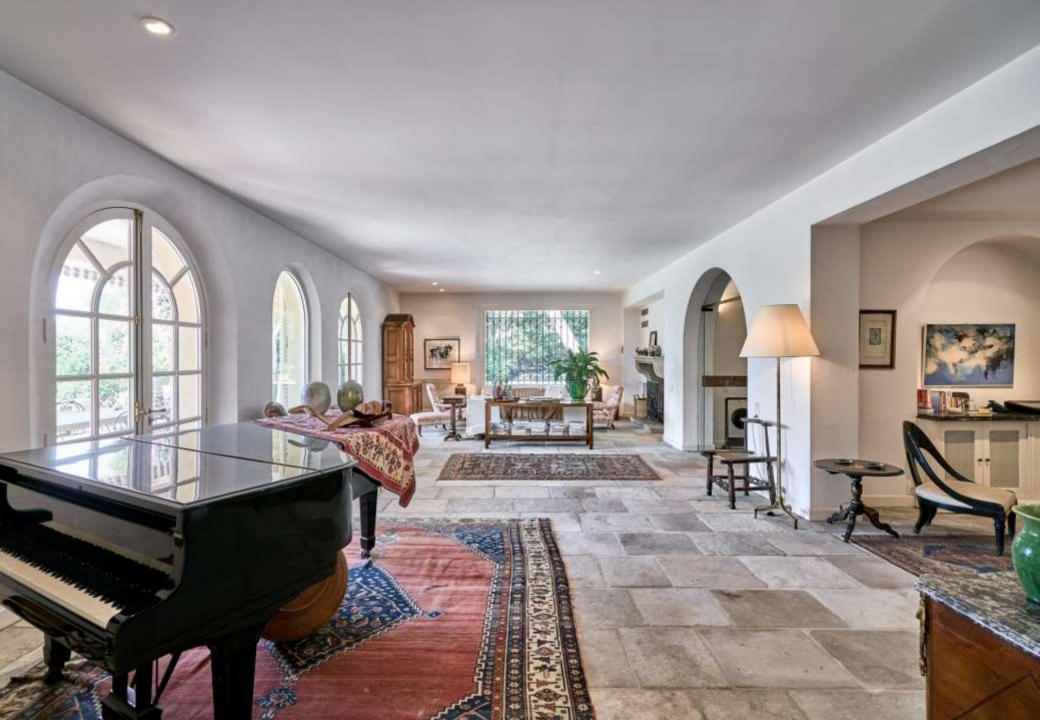

This amazing stone property is set in exceptional landscaped grounds of approximately 1.6 hectares.

The main house, of approximately 540 sq m, is arranged over two levels and features an entrance hall, spacious ground floor reception room with dining area, a library, a fully fitted kitchen, a summer kitchen leading onto the terrace and facing the pool, plus a laundry and spacious bedroom with en suite bathroom and toilet.