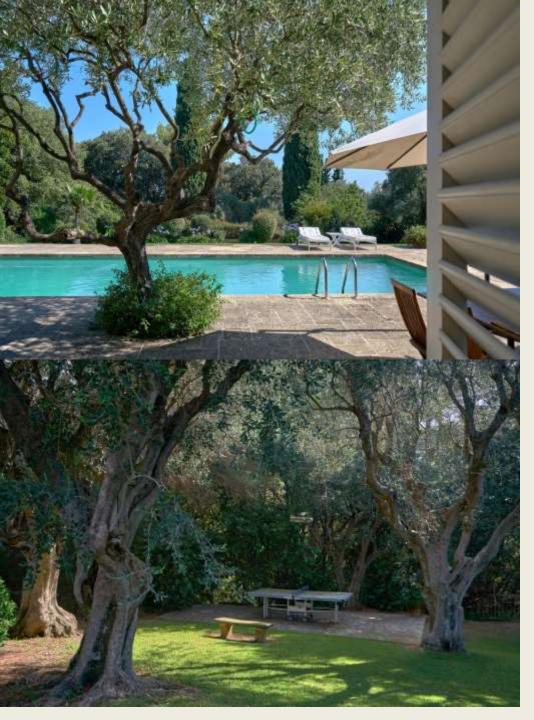

This amazing stone property is set in exceptional landscaped grounds of approximately 1.6 hectares.

The main house, of approximately 540 sq m, is arranged over two levels and features an entrance hall, spacious ground floor reception room with dining area, a library, a fully fitted kitchen, a summer kitchen leading onto the terrace and facing the pool, plus a laundry and spacious bedroom with en suite bathroom and toilet.

A swimming pool and tennis court complete this truly unique property.

- > Exceptional natural setting
- Landscaped grounds of 1.6 hectares
- Stone house of approximately 540 sq m
- > 8 en suite bedrooms
- > Caretaker's accommodation
- > Two guest apartments
- > Several garages
- > Independent 2 bedroom villa with garage
- ➤ DPE: D (156) GES: E (41)