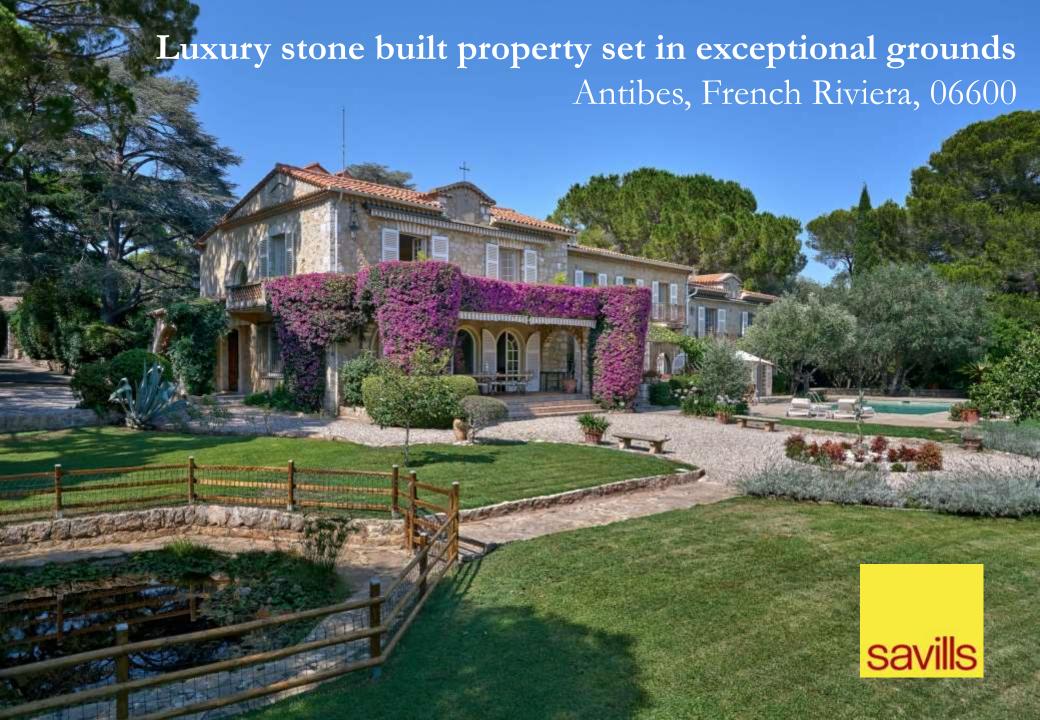

This amazing stone property is set in exceptional landscaped grounds of approximately 1.6 hectares.

The main house, of approximately 540 sq m, is arranged over two levels and features an entrance hall, spacious ground floor reception room with dining area, a library, a fully fitted kitchen, a summer kitchen leading onto the terrace and facing the pool, plus a laundry and spacious bedroom with en suite bathroom and toilet.

A swimming pool and tennis court complete this truly unique property.

- > Exceptional natural setting
- Landscaped grounds of 1.6 hectares
- Stone house of approximately 540 sq m
- > 8 en suite bedrooms
- > Caretaker's accommodation
- > Two guest apartments
- > Several garages
- > Independent 2 bedroom villa with garage
- ➤ DPE: D (156) GES: E (41)