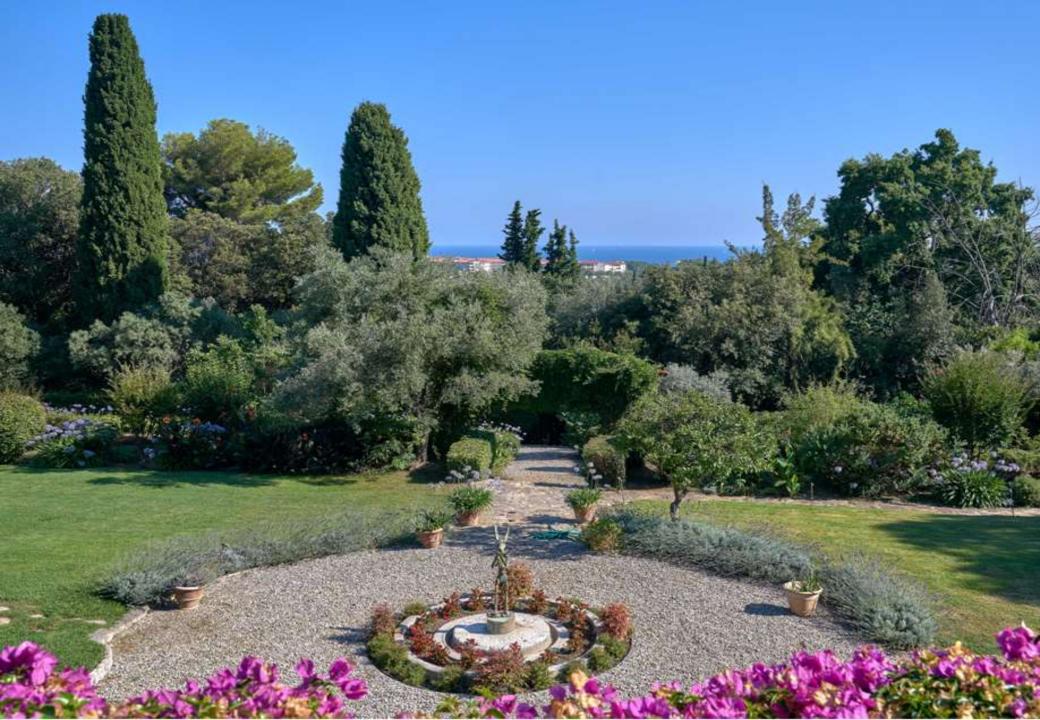

This amazing stone property is set in exceptional landscaped grounds of approximately 1.6 hectares.

The main house, of approximately 540 sq m, is arranged over two levels and features an entrance hall, spacious ground floor reception room with dining area, a library, a fully fitted kitchen, a summer kitchen leading onto the terrace and facing the pool, plus a laundry and spacious bedroom with en suite bathroom and toilet.

A swimming pool and tennis court complete this truly unique property.

- > Exceptional natural setting
- Landscaped grounds of 1.6 hectares
- Stone house of approximately 540 sq m
- > 8 en suite bedrooms
- > Caretaker's accommodation
- > Two guest apartments
- > Several garages
- > Independent 2 bedroom villa with garage
- ➤ DPE: D (156) GES: E (41)