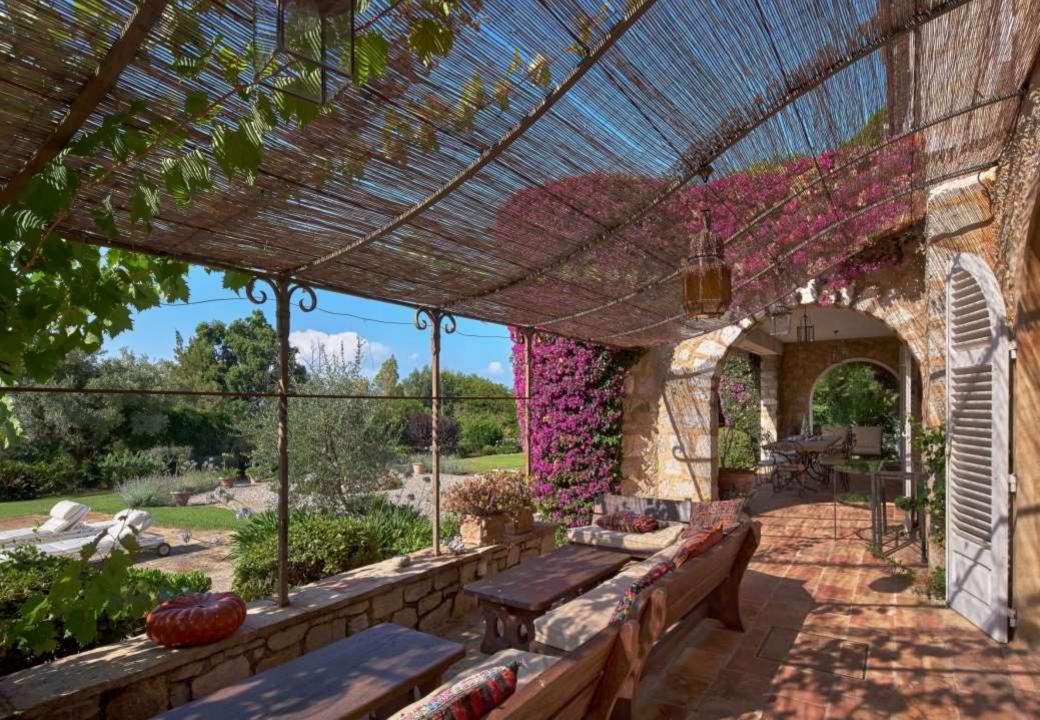

This amazing stone property is set in exceptional landscaped grounds of approximately 1.6 hectares.

The main house, of approximately 540 sq m, is arranged over two levels and features an entrance hall, spacious ground floor reception room with dining area, a library, a fully fitted kitchen, a summer kitchen leading onto the terrace and facing the pool, plus a laundry and spacious bedroom with en suite bathroom and toilet.

A swimming pool and tennis court complete this truly unique property.

- > Exceptional natural setting
- Landscaped grounds of 1.6 hectares
- Stone house of approximately 540 sq m
- > 8 en suite bedrooms
- > Caretaker's accommodation
- > Two guest apartments
- > Several garages
- > Independent 2 bedroom villa with garage
- ➤ DPE: D (156) GES: E (41)