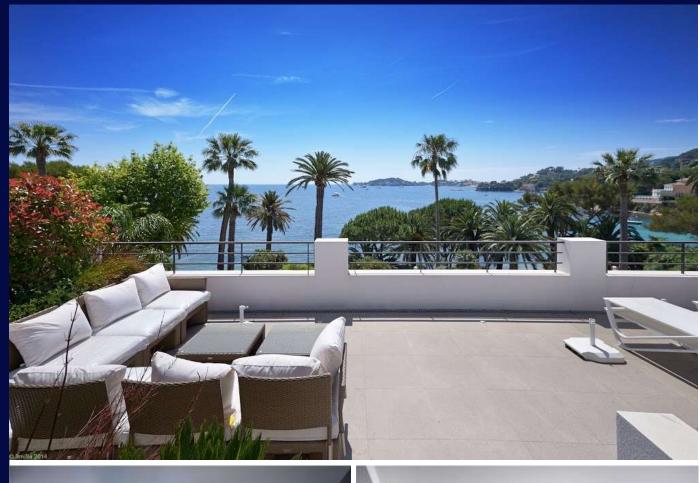

### VILLA BIJOU, BEAULIEU SUR MER FRENCH RIVIERA

**€25,000 per month, Furnished** + £276 inc VAT one-off admin fee and other charges may apply.

Amazing sea view • Townhouse in front of the beach • 4 Bedrooms • large terraces • staff accomodation • garage

#### Description

Near the Casino, within distance to shops, station, harbor and in front of the beach, modern style villa new built on 4 levels with lift of approx. 285sqm offering sea view on Cap Ferrat and Villa Kerylos. Benefitting from large terraces of approx. 160sqm. Comprising 3 en-suite bedrooms. Staff bedroom, roof terrace, garage, parking. Available in long term rental.