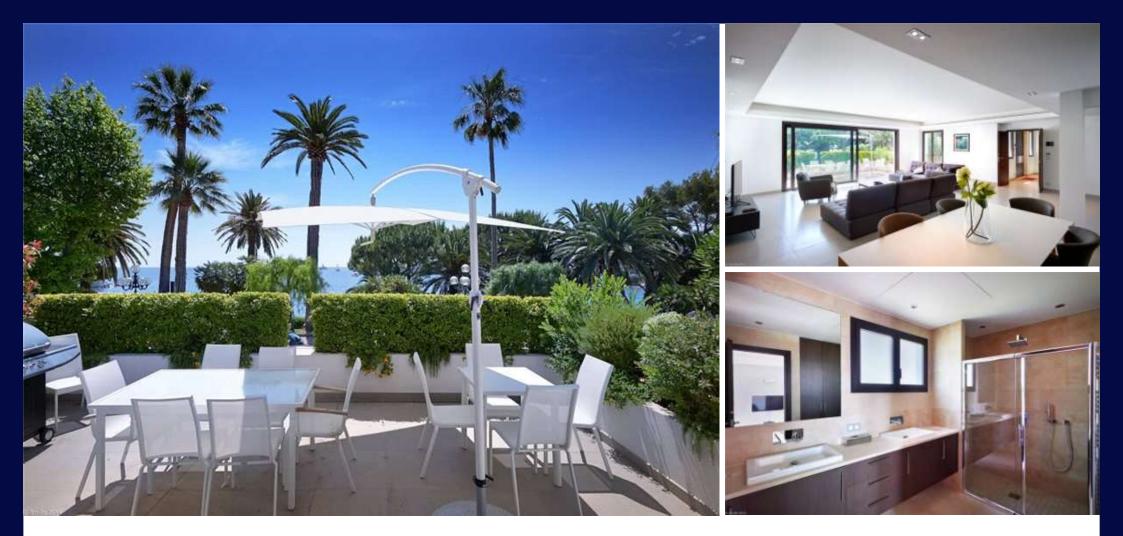

#### Description

Near the Casino, within distance to shops, station, harbor and in front of the beach, modern style villa new built on 4 levels with lift of approx. 285sqm offering sea view on Cap Ferrat and Villa Kerylos. Benefitting from large terraces of approx. 160sqm. Comprising 3 en-suite bedrooms. Staff bedroom, roof terrace, garage, parking. Available in long term rental.