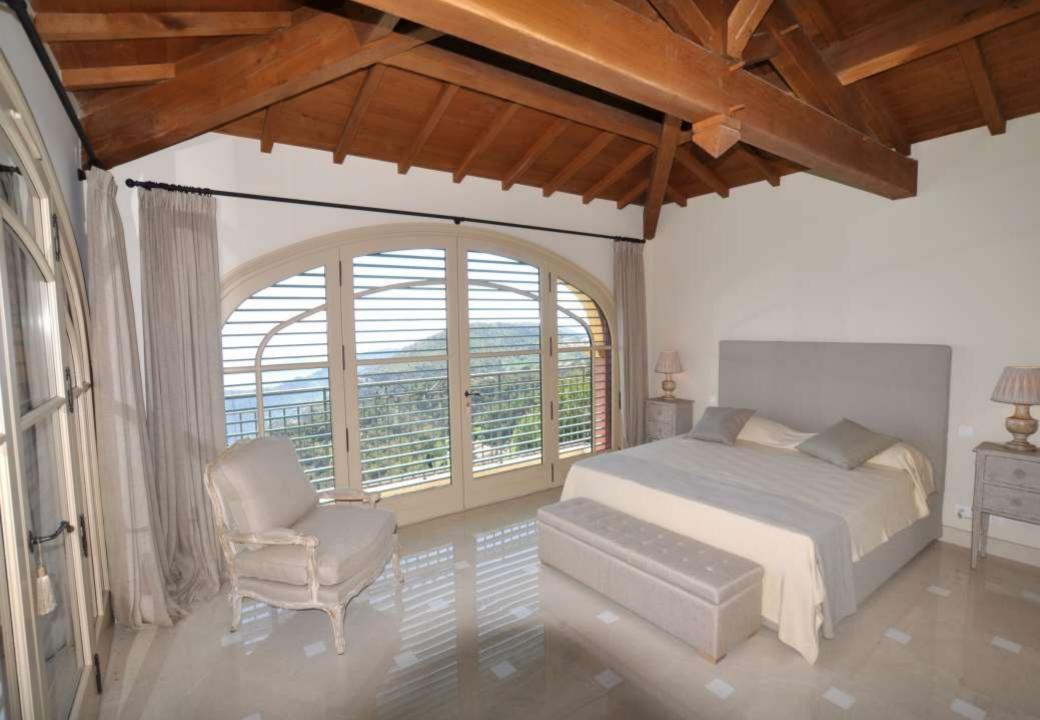

## Four en suite bedroom villa with stunning sea views Eze, French Riviera

Ideally located in Eze, this perfect lock-up-and-leave property boasts panoramic views over the sea.

The villa with approximately 250 sq m of living area comprises a spacious reception room, opening onto the garden and the pool area, a fully fitted kitchen, an office, a master bedroom with en suite bathroom, and 3 further en suite bedrooms.

Property in this region ranges from spacious villas, private domains, generous apartment complexes and medieval village houses.

Nice is approximately 12km and Monaco is approximately 8.5km.

- Panoramic sea views
- ➢ Gated estate
- ➢ 4 en suite bedrooms
- Living area of approximately 250 sq m
- Heated swimming pool
- Garage for 2 cars
- DPE: in progress