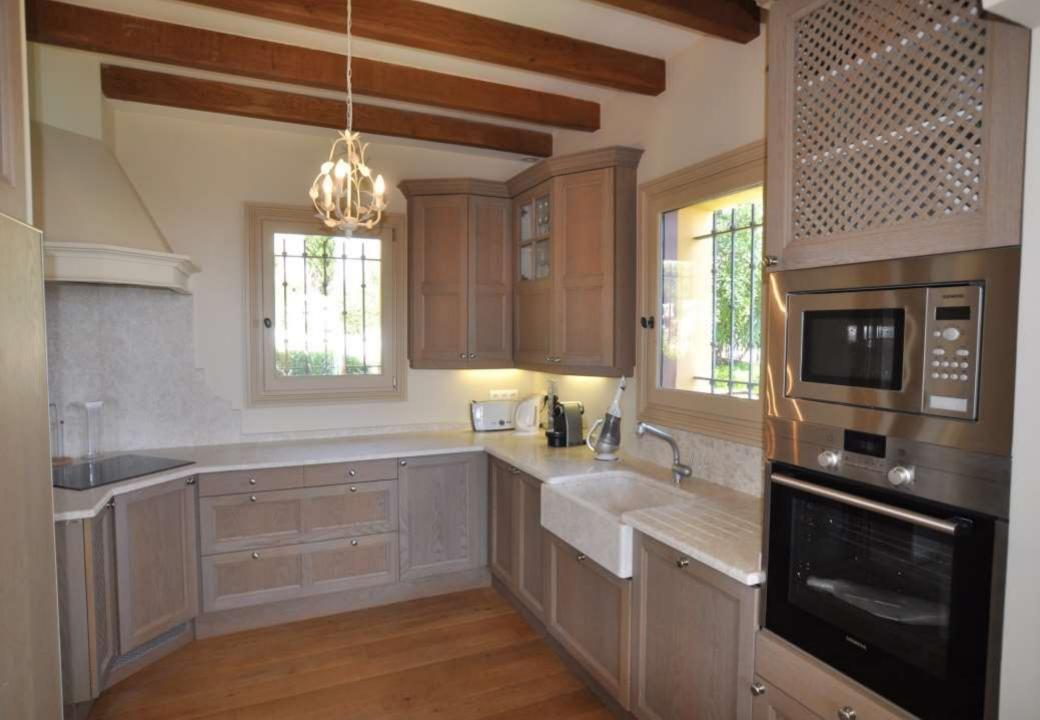

## Four en suite bedroom villa with stunning sea views Eze, French Riviera

Ideally located in Eze, this perfect lock-up-and-leave property boasts panoramic views over the sea.

The villa with approximately 250 sq m of living area comprises a spacious reception room, opening onto the garden and the pool area, a fully fitted kitchen, an office, a master bedroom with en suite bathroom, and 3 further en suite bedrooms.