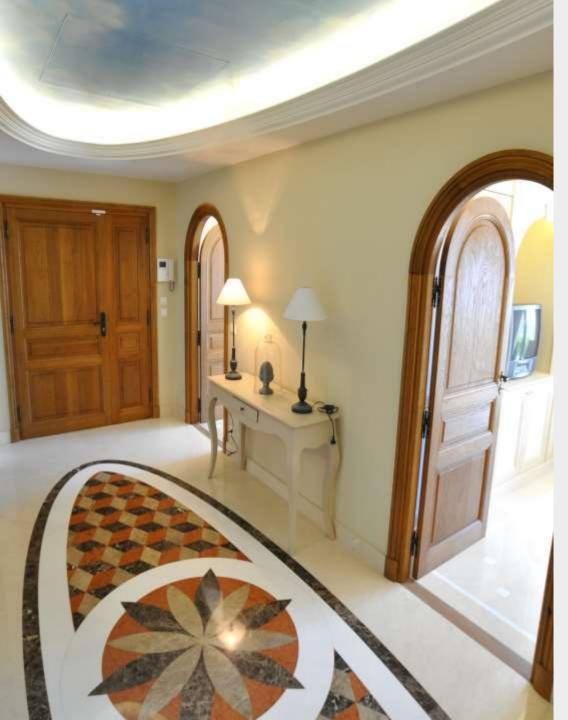

## Four en suite bedroom villa with stunning sea views Eze, French Riviera

Ideally located in Eze, this perfect lock-up-and-leave property boasts panoramic views over the sea.

The villa with approximately 250 sq m of living area comprises a spacious reception room, opening onto the garden and the pool area, a fully fitted kitchen, an office, a master bedroom with en suite bathroom, and 3 further en suite bedrooms.