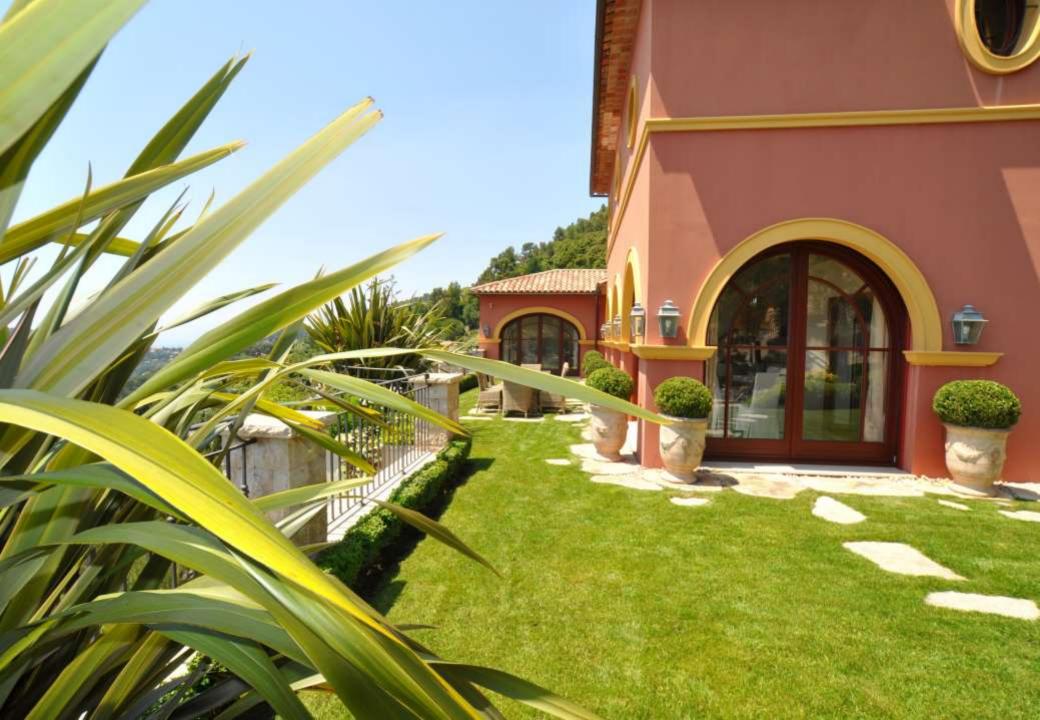

## Four en suite bedroom villa with stunning sea views Eze, French Riviera

Ideally located in Eze, this perfect lock-up-and-leave property boasts panoramic views over the sea.

The villa with approximately 250 sq m of living area comprises a spacious reception room, opening onto the garden and the pool area, a fully fitted kitchen, an office, a master bedroom with en suite bathroom, and 3 further en suite bedrooms.

Property in this region ranges from spacious villas, private domains, generous apartment complexes and medieval village houses.

Nice is approximately 12km and Monaco is approximately 8.5km.

- Panoramic sea views
- ➢ Gated estate
- ➢ 4 en suite bedrooms
- Living area of approximately 250 sq m
- Heated swimming pool
- Garage for 2 cars
- DPE: in progress