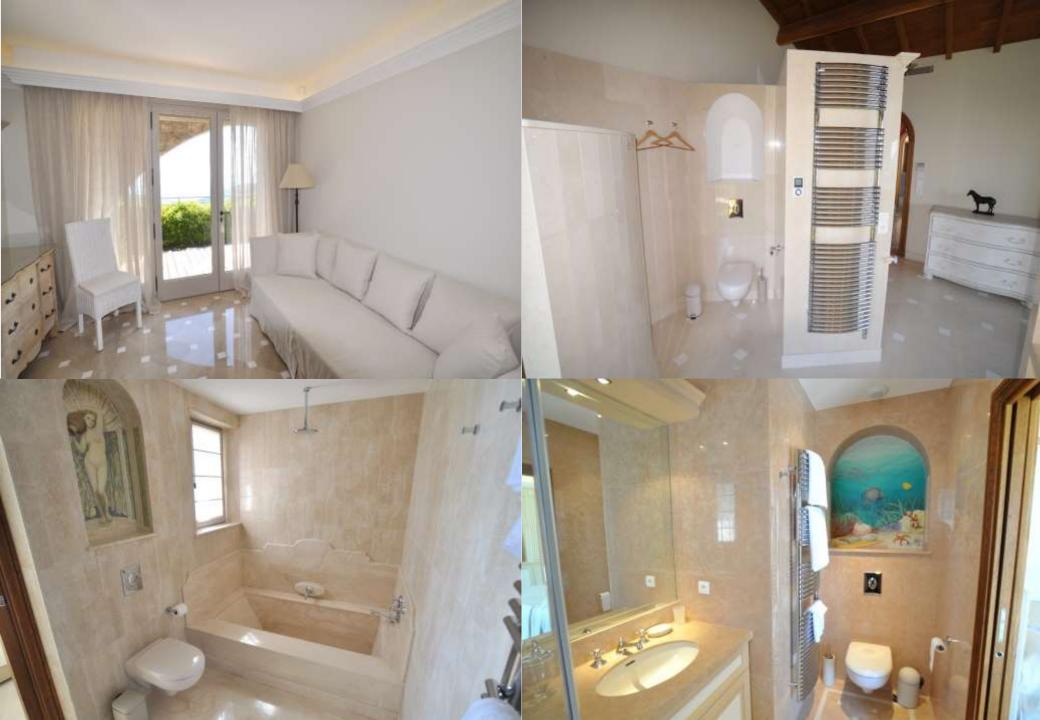

## Four en suite bedroom villa with stunning sea views Eze, French Riviera

Ideally located in Eze, this perfect lock-up-and-leave property boasts panoramic views over the sea.

The villa with approximately 250 sq m of living area comprises a spacious reception room, opening onto the garden and the pool area, a fully fitted kitchen, an office, a master bedroom with en suite bathroom, and 3 further en suite bedrooms.