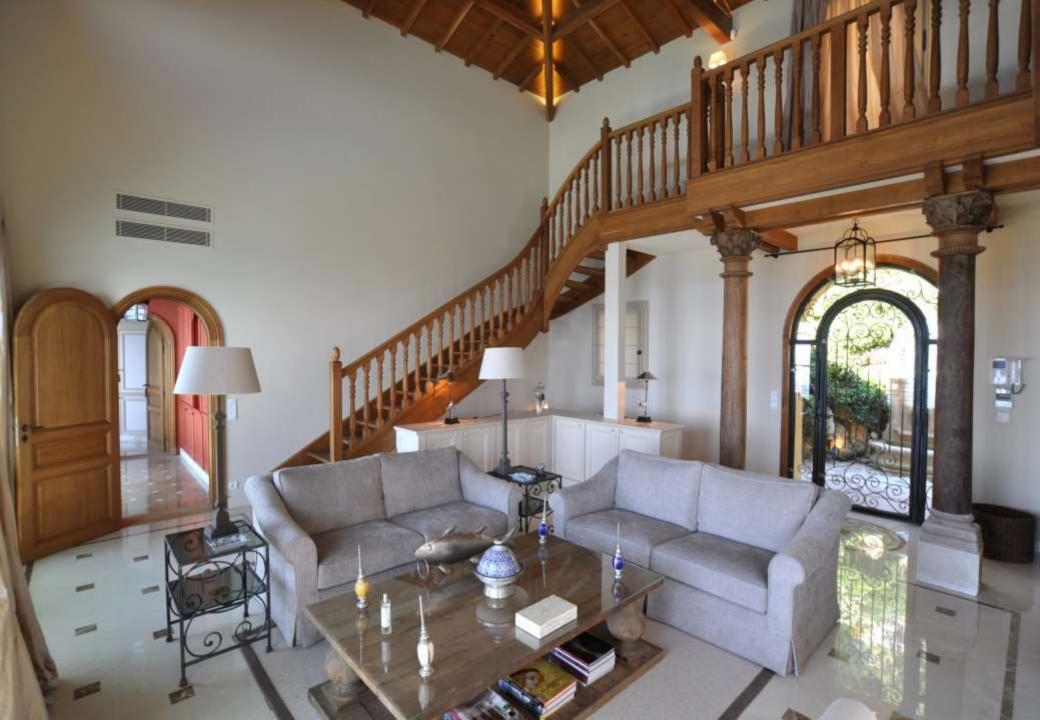

## Four en suite bedroom villa with stunning sea views Eze, French Riviera

Ideally located in Eze, this perfect lock-up-and-leave property boasts panoramic views over the sea.

The villa with approximately 250 sq m of living area comprises a spacious reception room, opening onto the garden and the pool area, a fully fitted kitchen, an office, a master bedroom with en suite bathroom, and 3 further en suite bedrooms.

Property in this region ranges from spacious villas, private domains, generous apartment complexes and medieval village houses.

Nice is approximately 12km and Monaco is approximately 8.5km.

- Panoramic sea views
- ➢ Gated estate
- ➢ 4 en suite bedrooms
- Living area of approximately 250 sq m
- Heated swimming pool
- Garage for 2 cars
- DPE: in progress