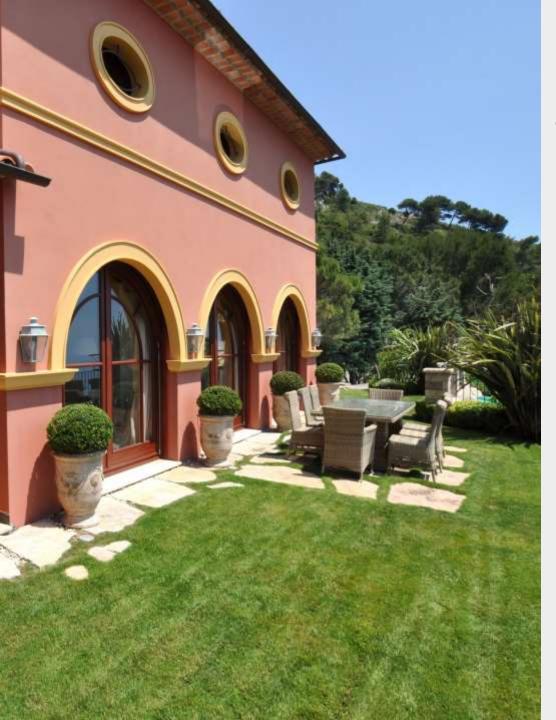

## Four en suite bedroom villa with stunning sea views Eze, French Riviera

Ideally located in Eze, this perfect lock-up-and-leave property boasts panoramic views over the sea.

The villa with approximately 250 sq m of living area comprises a spacious reception room, opening onto the garden and the pool area, a fully fitted kitchen, an office, a master bedroom with en suite bathroom, and 3 further en suite bedrooms.

Property in this region ranges from spacious villas, private domains, generous apartment complexes and medieval village houses.

Nice is approximately 12km and Monaco is approximately 8.5km.

- Panoramic sea views
- ➢ Gated estate
- ➢ 4 en suite bedrooms
- Living area of approximately 250 sq m
- Heated swimming pool
- Garage for 2 cars
- DPE: in progress