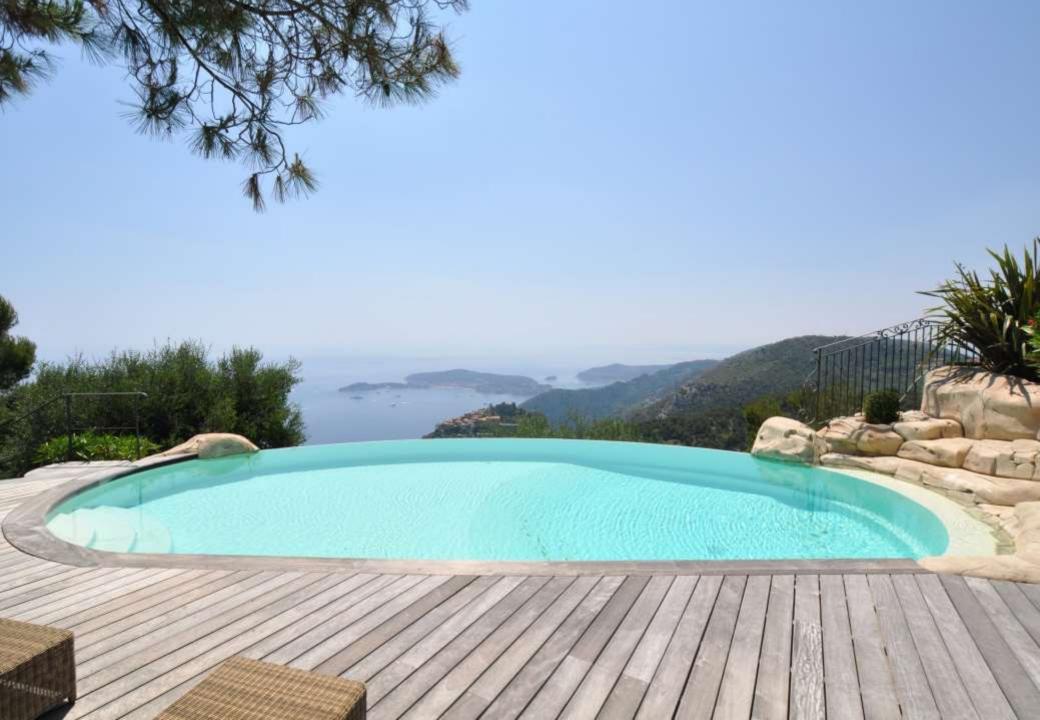

## Four en suite bedroom villa with stunning sea views Eze, French Riviera

Ideally located in Eze, this perfect lock-up-and-leave property boasts panoramic views over the sea.

The villa with approximately 250 sq m of living area comprises a spacious reception room, opening onto the garden and the pool area, a fully fitted kitchen, an office, a master bedroom with en suite bathroom, and 3 further en suite bedrooms.

Property in this region ranges from spacious villas, private domains, generous apartment complexes and medieval village houses.

Nice is approximately 12km and Monaco is approximately 8.5km.

- Panoramic sea views
- ➢ Gated estate
- ➢ 4 en suite bedrooms
- Living area of approximately 250 sq m
- Heated swimming pool
- Garage for 2 cars
- DPE: in progress