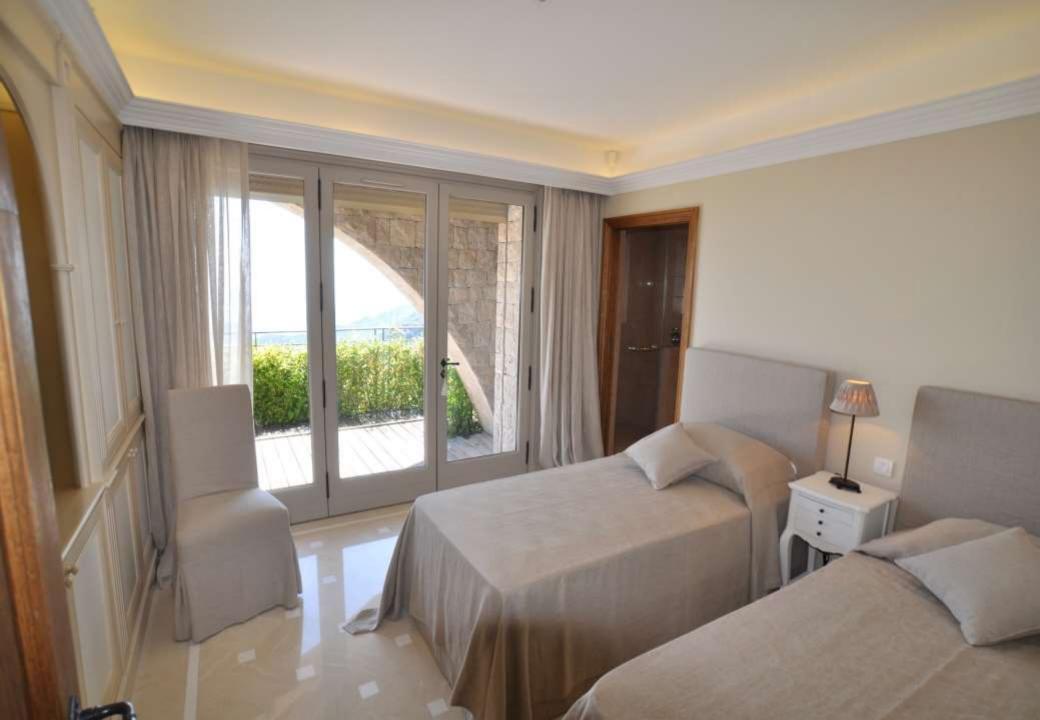

## Four en suite bedroom villa with stunning sea views Eze, French Riviera

Ideally located in Eze, this perfect lock-up-and-leave property boasts panoramic views over the sea.

The villa with approximately 250 sq m of living area comprises a spacious reception room, opening onto the garden and the pool area, a fully fitted kitchen, an office, a master bedroom with en suite bathroom, and 3 further en suite bedrooms.

Property in this region ranges from spacious villas, private domains, generous apartment complexes and medieval village houses.

Nice is approximately 12km and Monaco is approximately 8.5km.

- Panoramic sea views
- ➢ Gated estate
- ➢ 4 en suite bedrooms
- Living area of approximately 250 sq m
- Heated swimming pool
- Garage for 2 cars
- DPE: in progress