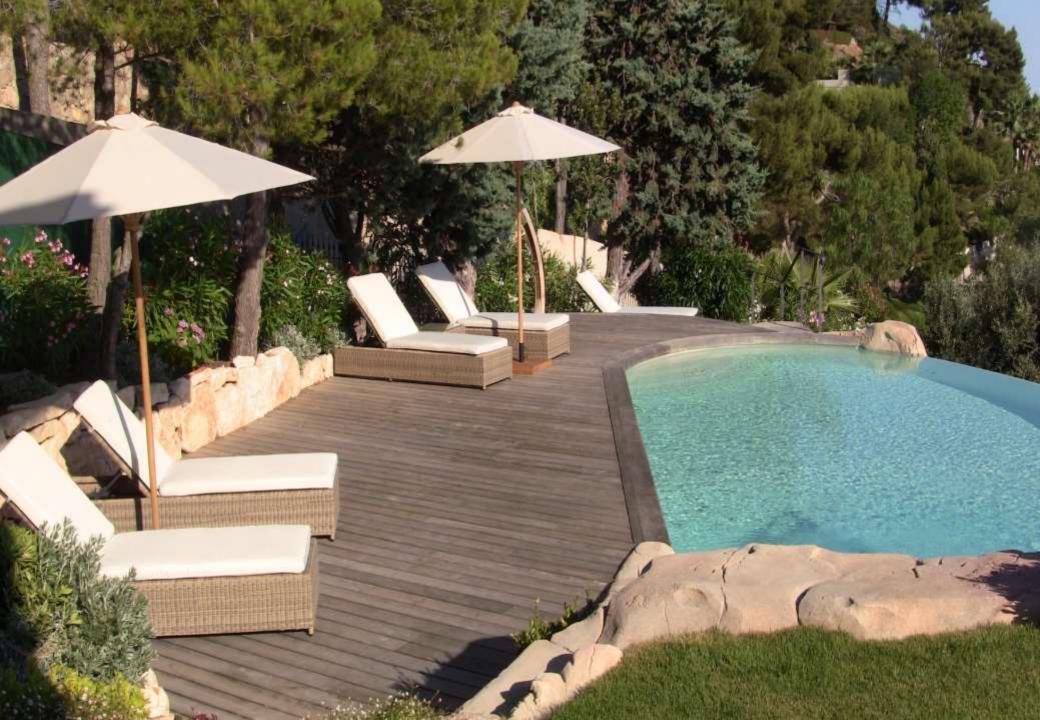

## Four en suite bedroom villa with stunning sea views Eze, French Riviera

Ideally located in Eze, this perfect lock-up-and-leave property boasts panoramic views over the sea.

The villa with approximately 250 sq m of living area comprises a spacious reception room, opening onto the garden and the pool area, a fully fitted kitchen, an office, a master bedroom with en suite bathroom, and 3 further en suite bedrooms.

Property in this region ranges from spacious villas, private domains, generous apartment complexes and medieval village houses.

Nice is approximately 12km and Monaco is approximately 8.5km.

- Panoramic sea views
- ➢ Gated estate
- ➢ 4 en suite bedrooms
- Living area of approximately 250 sq m
- Heated swimming pool
- Garage for 2 cars
- DPE: in progress