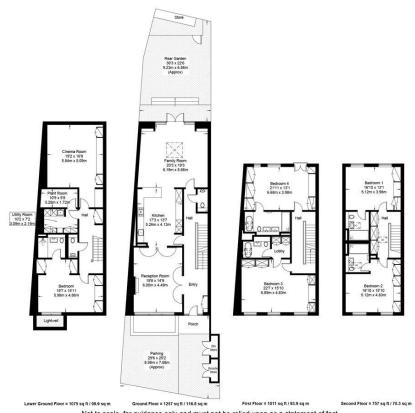

## **Baden House**

Approximate Gross Internal Area = 4100 sq ft / 380.9 sq m (Excluding Lightwell / Store)

Not to scale, for guidance only and must not be relied upon as a statement of fact. All measurements and areas are approximate only and have been prepared in accordance with the current edition of the RICS Code of Measuring Practice.