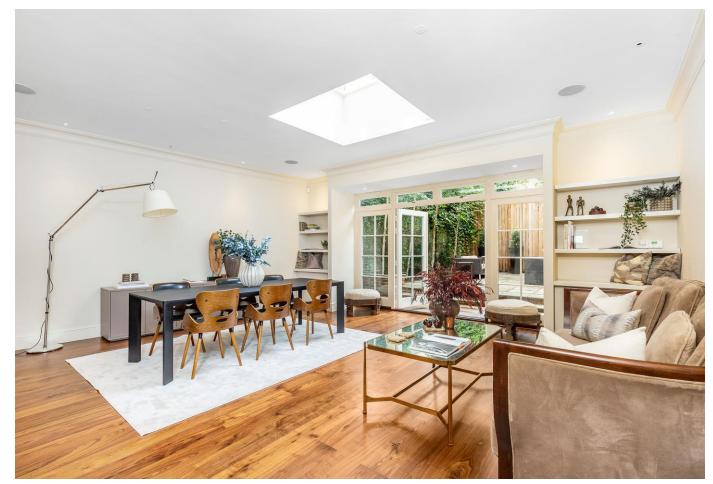

#### About this property

Built in 2012 Baden House is an outstanding example of a recently built home, with superb attention to detail and a real depth of quality to its finish. Its architectural style is both stylish and elegant, blending seamlessly with and further complimenting the beautiful Georgian houses around Richmond Green. It occupies a wonderfully discrete yet convenient position and provides generous off street

parking and a walled garden that is both charming and private. The accommodation is beautifully balanced and magnificently proportioned over four floors with large windows allowing an excellent flow of natural light. The lovely room proportions are further emphasised by the impressive ceiling heights. The kitchen and five bathrooms are superbly appointed and the house is most tastefully presented throughout.