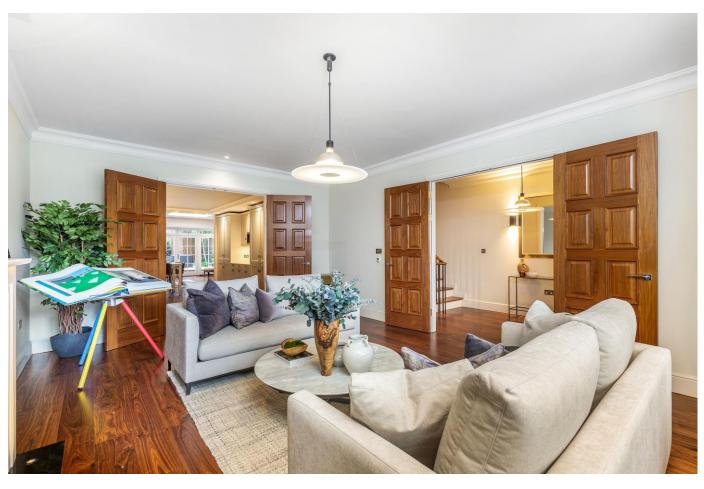

#### About this property

Built in 2012 Baden House is an outstanding example of a recently built home, with superb attention to detail and a real depth of quality to its finish. Its architectural style is both stylish and elegant, blending seamlessly with and further complimenting the beautiful Georgian houses around Richmond Green. It occupies a wonderfully discrete yet convenient position and provides generous off street

parking and a walled garden that is both charming and private. The accommodation is beautifully balanced and magnificently proportioned over four floors with large windows allowing an excellent flow of natural light. The lovely room proportions are further emphasised by the impressive ceiling heights. The kitchen and five bathrooms are superbly appointed and the house is most tastefully presented throughout.