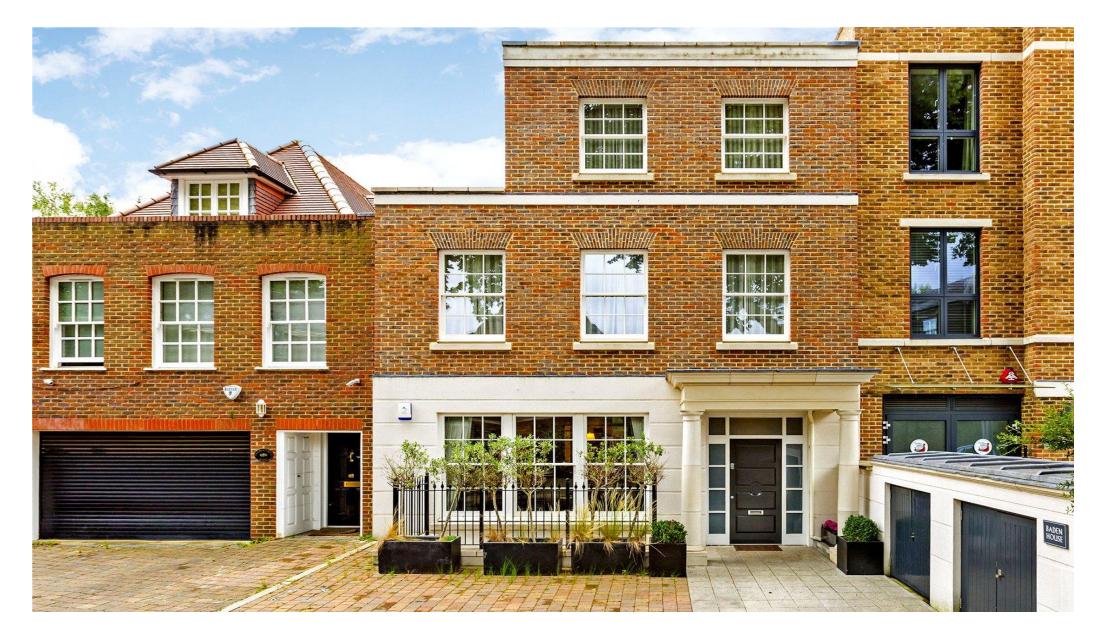

# An outstanding and idyllically situated family home

Retreat Road, Richmond, Surrey, TW9

Fabulous central location • Off street parking for 2/3 cars • 5 superbly appointed bedroom suites • Cinema room • Charming courtyard garden

#### About this property

Built in 2012 Baden House is an outstanding example of a recently built home, with superb attention to detail and a real depth of quality to its finish. Its architectural style is both stylish and elegant, blending seamlessly with and further complimenting the beautiful Georgian houses around Richmond Green. It occupies a wonderfully discrete yet convenient position and provides generous off street

parking and a walled garden that is both charming and private. The accommodation is beautifully balanced and magnificently proportioned over four floors with large windows allowing an excellent flow of natural light. The lovely room proportions are further emphasised by the impressive ceiling heights. The kitchen and five bathrooms are superbly appointed and the house is most tastefully presented throughout.