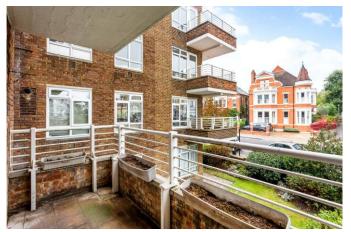

with large windows in the open plan, living/ reception room. Off of the sitting room is a southerly facing balcony with pleasant views.

The apartment requires modernisation throughout and has three bedrooms, an openplan living room, separate kitchen, one bathroom and a separate w/c.