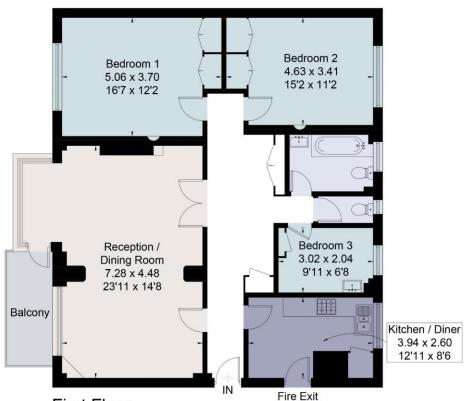

## About this property

On the first floor of this highly regarded purpose built development, this apartment is perfect for anyone looking to put their own stamp on a property. The apartment is notably light

with large windows in the open plan, living/ reception room. Off of the sitting room is a southerly facing balcony with pleasant views.

The apartment requires modernisation throughout and has three bedrooms, an openplan living room, separate kitchen, one bathroom and a separate w/c.

Approximate Area = 115.1 sq m / 1239 sq ft Including Limited Use Area (0.9 sq m / 10 sq ft) Balcony Area = 5.2 sq m / 56 sq ft For identification only. Not to scale. © Fourwalls Group

Surveyed and drawn in accordance with the International Property Measurement Standards (IPMS 2: Residential) fourwalls-group.com 243723

First Floor

recycle 🗪