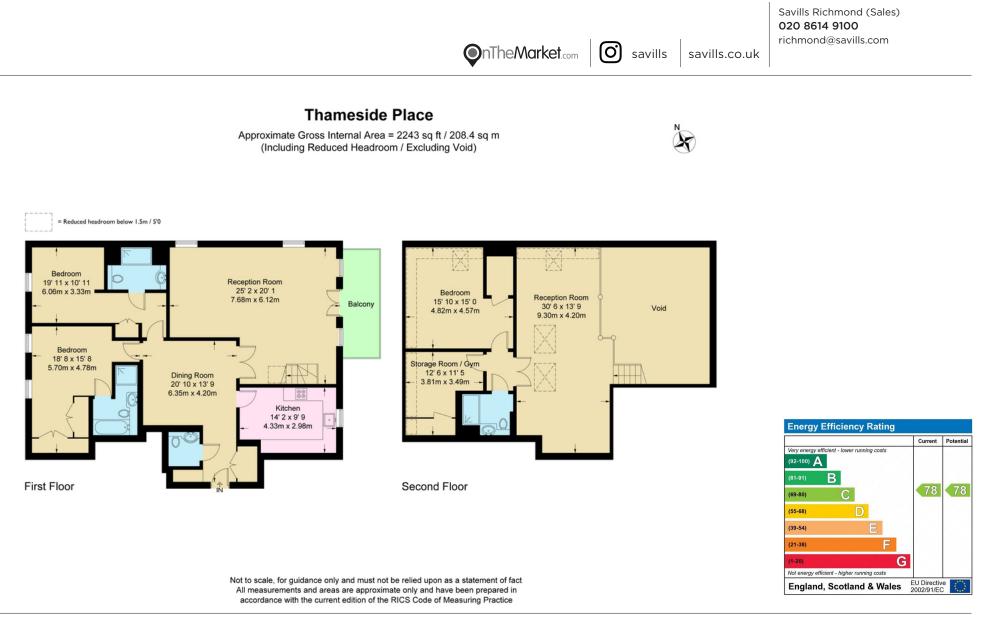

second floor the apartment offers beautifully proportioned and well configured accommodation that is naturally light and tastefully presented. The striking open plan reception area opens directly onto a generous private terrace that is ideal for informal / alfresco dining and affords magical river views. The ceiling heights are excellent but particularly to the reception area where there is a real feeling of volume and light.

## Viewing

Strictly by appointment with Savills

Arranged over the first and

Important notice: Savills, their clients and any joint agents give notice that 1: They are not authorised to make or give any representations or warranties in relation to the property either here or elsewhere, either on their own behalf or on behalf of their client or otherwise. They assume no responsibility for any statement that may be made in these particulars. These particulars do not form part of any offer or contract and must not be relied upon as statements or representations of fact. 2: Any areas, measurements or distances are approximate. The text, photographs and plans are for guidance only and are not necessarily comprehensive. It should not be assumed that the property has all necessary planning, building regulation or other consents and Savills have not tested any services, equipment or facilities. Purchasers must satisfy themselves by inspection or otherwise. 9102000 Job ID: 138279 User initials: SH-Thamseide 10