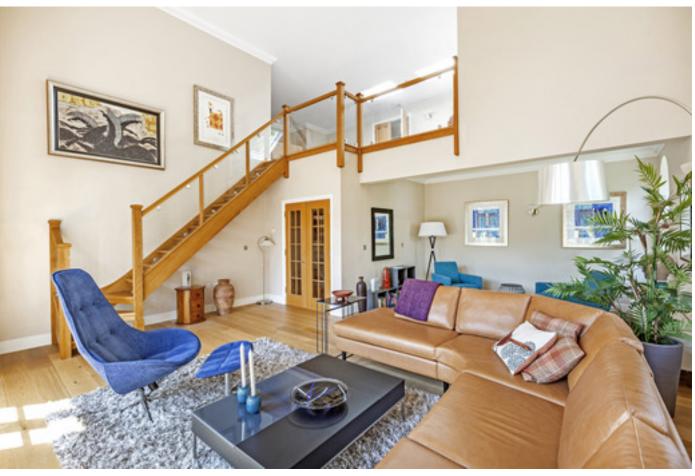

second floor the apartment offers beautifully proportioned and well configured accommodation that is naturally light and tastefully presented. The striking open plan reception area opens directly onto a generous private terrace that is ideal for informal / alfresco dining and affords magical river views. The ceiling heights are excellent but particularly to the reception area where there is a real feeling of volume and light.