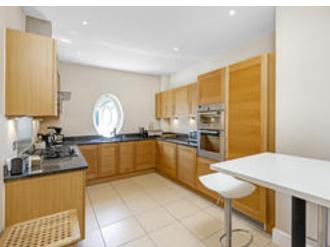

second floor the apartment offers beautifully proportioned and well configured accommodation that is naturally light and tastefully presented. The striking open plan reception area opens directly onto a generous private terrace that is ideal for informal / alfresco dining and affords magical river views. The ceiling heights are excellent but particularly to the reception area where there is a real feeling of volume and light.