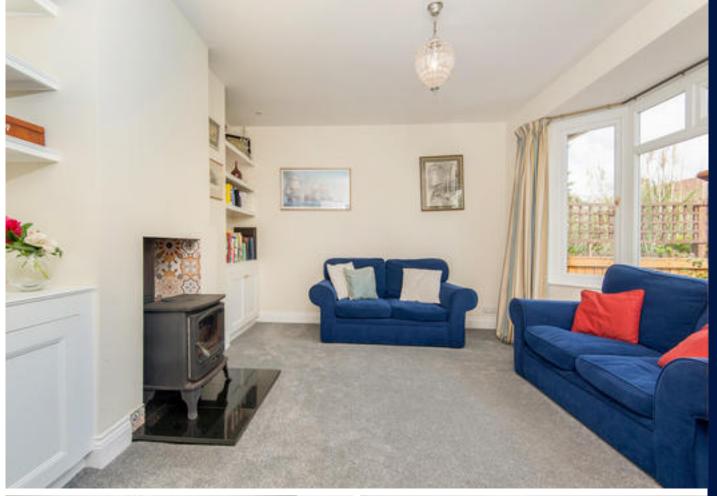

#### Description

This spacious family home complete with off street parking is set back from the road entered through the front garden. On the ground floor there is a light reception room complete with a wood burning stove, a kitchen and separate formal dining room. On the first floor there are three bedrooms and one bathroom, and on the second floor there are two further bedrooms and a newly decorated shower room. To the rear of the property there is a generously sized garden with the benefit of an outbuilding.