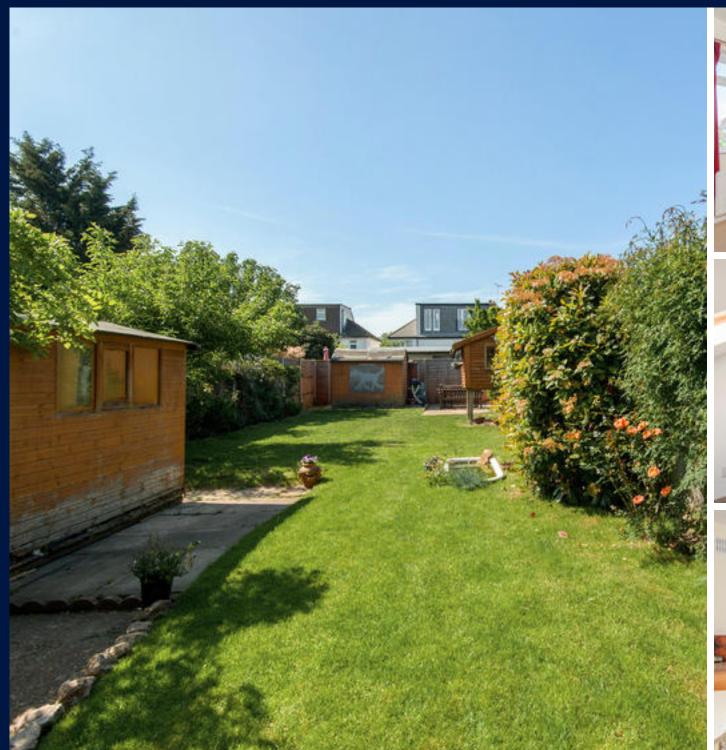

#### Description

This spacious family home complete with off street parking is set back from the road entered through the front garden. On the ground floor there is a light reception room complete with a wood burning stove, a kitchen and separate formal dining room. On the first floor there are three bedrooms and one bathroom, and on the second floor there are two further bedrooms and a newly decorated shower room. To the rear of the property there is a generously sized garden with the benefit of an outbuilding.