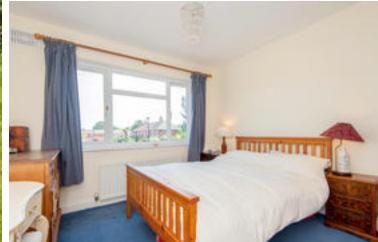

#### Description

This spacious family home complete with off street parking is set back from the road entered through the front garden. On the ground floor there is a light reception room complete with a wood burning stove, a kitchen and separate formal dining room. On the first floor there are three bedrooms and one bathroom, and on the second floor there are two further bedrooms and a newly decorated shower room. To the rear of the property there is a generously sized garden with the benefit of an outbuilding.