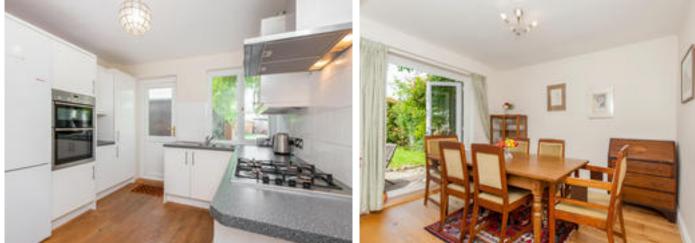

#### Description

This spacious family home complete with off street parking is set back from the road entered through the front garden. On the ground floor there is a light reception room complete with a wood burning stove, a kitchen and separate formal dining room. On the first floor there are three bedrooms and one bathroom, and on the second floor there are two further bedrooms and a newly decorated shower room. To the rear of the property there is a generously sized garden with the benefit of an outbuilding.