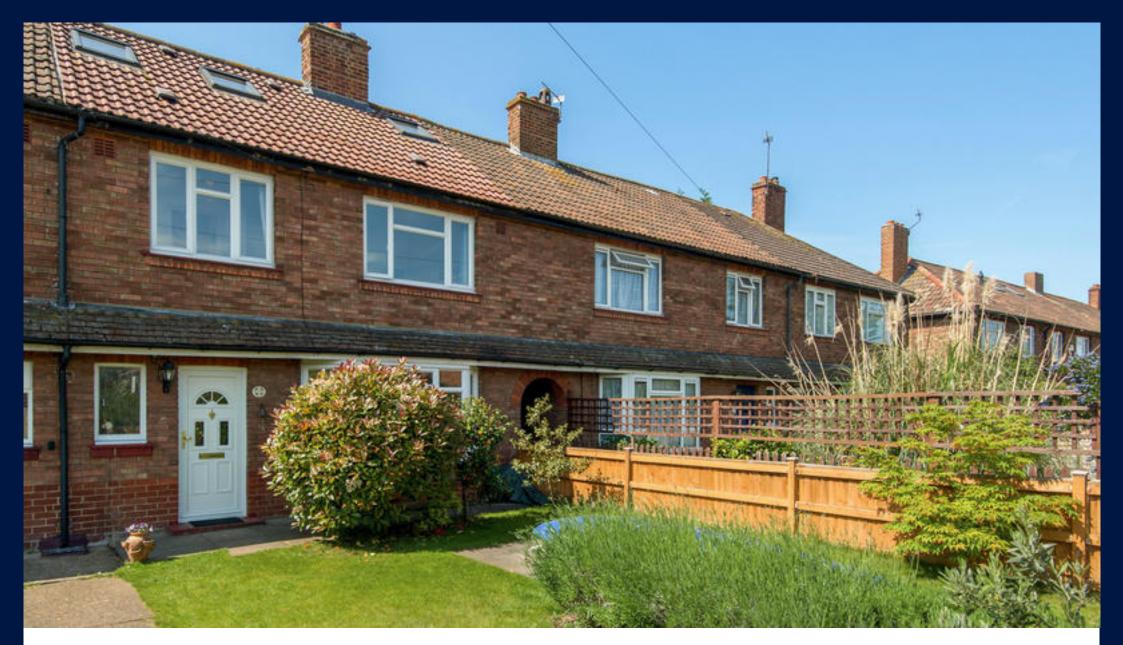

# A GREAT FIVE BEDROOM FAMILY HOME WITH VIEWS OF THE RIVER THAMES

Lammas Road Richmond TW10

Freehold

# Lammas Road Richmond TW10 Freehold

2 reception rooms • kitchen • 5 bedrooms • 2 bathrooms • garden • off-street parking • EPC rating = D

#### Description

This spacious family home complete with off street parking is set back from the road entered through the front garden. On the ground floor there is a light reception room complete with a wood burning stove, a kitchen and separate formal dining room. On the first floor there are three bedrooms and one bathroom, and on the second floor there are two further bedrooms and a newly decorated shower room. To the rear of the property there is a generously sized garden with the benefit of an outbuilding.