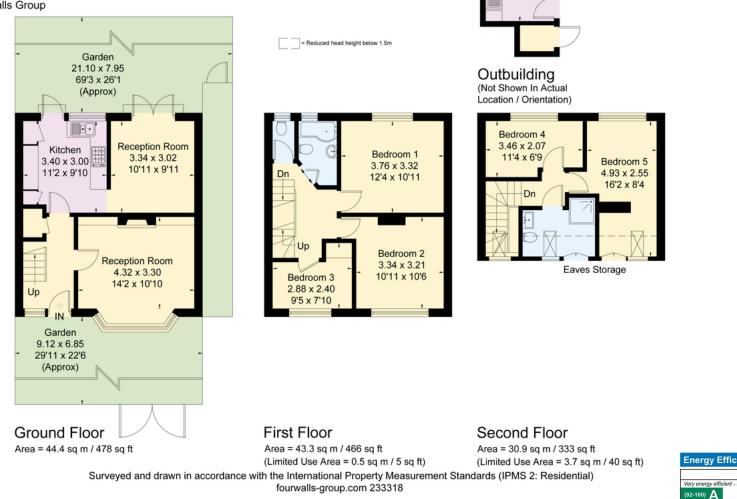

#### Description

This spacious family home complete with off street parking is set back from the road entered through the front garden. On the ground floor there is a light reception room complete with a wood burning stove, a kitchen and separate formal dining room. On the first floor there are three bedrooms and one bathroom, and on the second floor there are two further bedrooms and a newly decorated shower room. To the rear of the property there is a generously sized garden with the benefit of an outbuilding.

### Viewing:

Strictly by appointment with Savills

Approximate Area = 118.6 sq m / 1277 sq ft (Excluding Eaves Storage) Outbuilding = 6.2 sq m / 67 sq ft **Total = 124.8 sq m / 1344 sq ft** Including Limited Use Area (4.2 sq m / 45 sq ft) For identification only. Not to scale. © Fourwalls Group