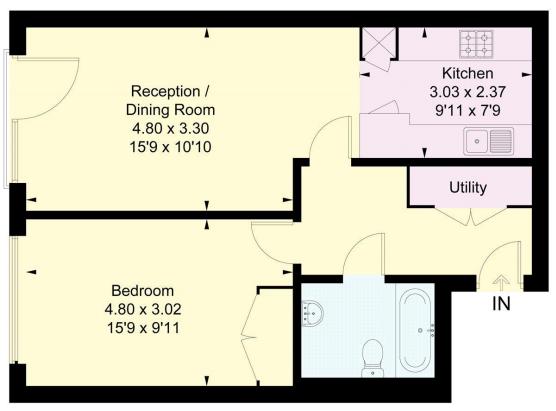

#### **FLOORPLANS**

Gross internal area: 603 sq ft, 56 m<sup>2</sup>

Approximate IPMS2 Floor Area = 56 sq m / 603 sq ft For identification only. Not to scale.

© Fourwalls Group

### Second Floor