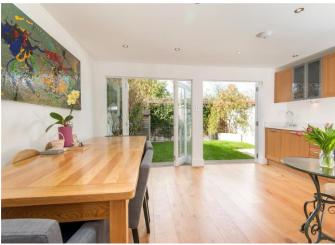

### About this property

Located on a private road in Petersham, this four bedroom, semi-detached house has off-street parking and is well presented throughout. Downstairs has a front reception room and then an open plan living space and kitchen which leads out to a lawned garden and out-house. The out-house has a bedroom, kitchen area and bathroom and can be accessed via the side of the main house. On the first and second floors there are four bedrooms and a family bathroom.