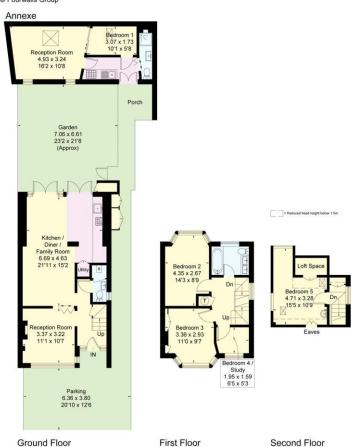

Approximate IPMS2 Floor Area = 98.1 sg m / 1056 sg ft Annexe = 27.9 sa m / 300 sa ft Limited Use Area = 6.4 sq m / 69 sq ft Total = 132.4 sq m / 1425 sq ft For identification only. Not to scale. © Fourwalls Group