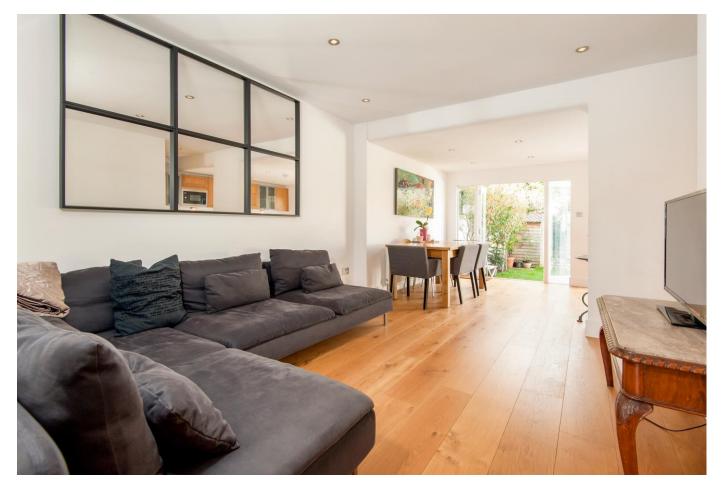

### About this property

Located on a private road in Petersham, this four bedroom, semi-detached house has off-street parking and is well presented throughout. Downstairs has a front reception room and then an open plan living space and kitchen which leads out to a lawned garden and out-house. The out-house has a bedroom, kitchen area and bathroom and can be accessed via the side of the main house. On the first and second floors there are four bedrooms and a family bathroom.