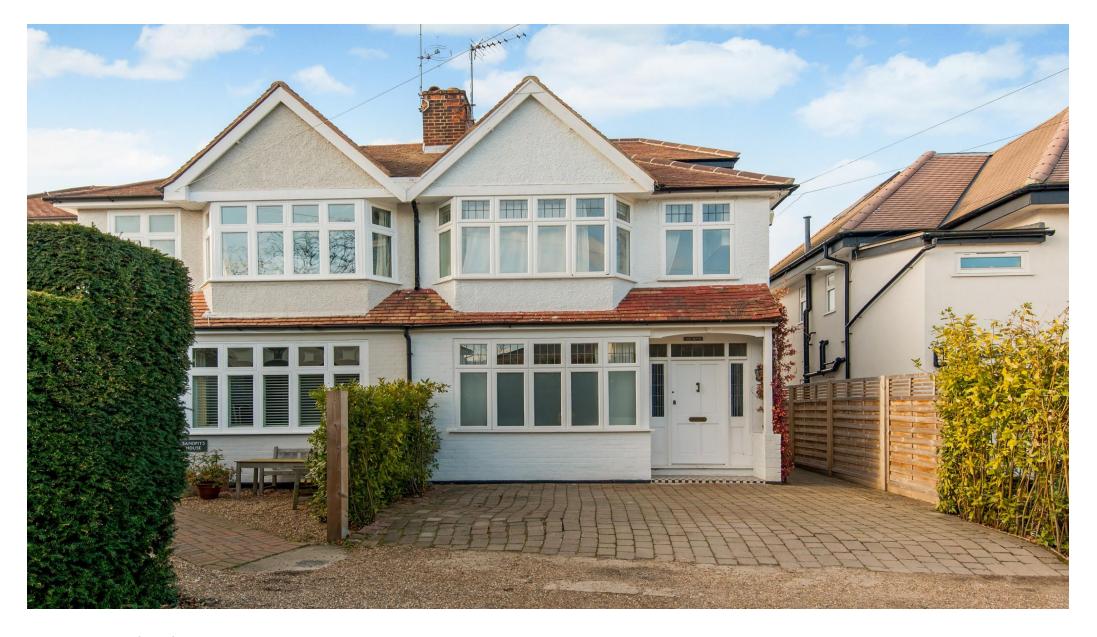

A wonderful four bedroom semi-detached house on a private road in Petersham.

Located on a private road • Off-street parking • Out-house • Well-presented throughout • Semi-detached

### About this property

Located on a private road in Petersham, this four bedroom, semi-detached house has off-street parking and is well presented throughout. Downstairs has a front reception room and then an open plan living space and kitchen which leads out to a lawned garden and out-house. The out-house has a bedroom, kitchen area and bathroom and can be accessed via the side of the main house. On the first and second floors there are four bedrooms and a family bathroom.