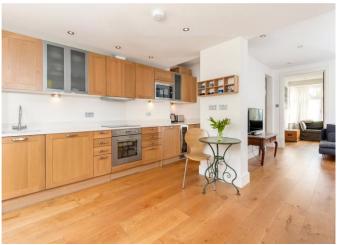

### About this property

Located on a private road in Petersham, this four bedroom, semi-detached house has off-street parking and is well presented throughout. Downstairs has a front reception room and then an open plan living space and kitchen which leads out to a lawned garden and out-house. The out-house has a bedroom, kitchen area and bathroom and can be accessed via the side of the main house. On the first and second floors there are four bedrooms and a family bathroom.