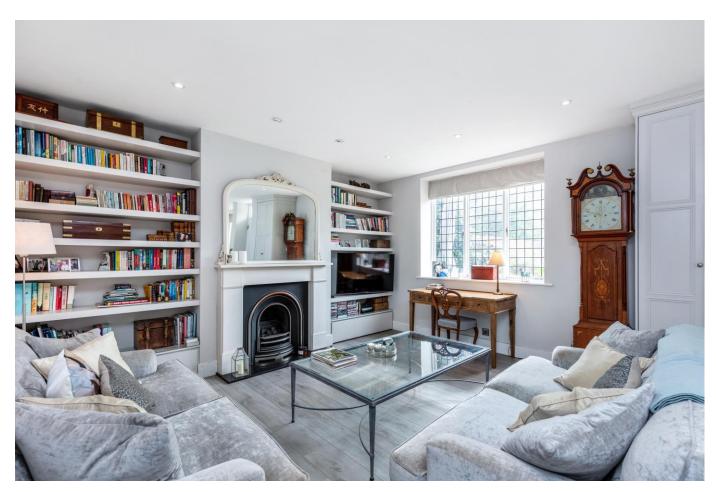

As you enter the front garden, you are welcomed by a generous and beautifully landscaped walled private garden, complete with a large storage shed.

Passing through the front door you are welcomed by a large open plan kitchen/dining/living area formed from the entirety of the ground floor. This one large space is perfect for entertaining or relaxing alike!