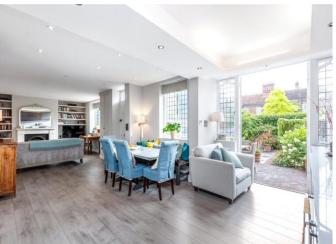

As you enter the front garden, you are welcomed by a generous and beautifully landscaped walled private garden, complete with a large storage shed.

Passing through the front door you are welcomed by a large open plan kitchen/dining/living area formed from the entirety of the ground floor. This one large space is perfect for entertaining or relaxing alike!

The kitchen is a bespoke design, perfectly formed for this space and from here you can also return to the garden through the large French doors, perfect for al-fresco dining on a warm summers evening. To the first floor there are two good sized double bedrooms and two large bathrooms, both bedrooms containing ample amounts of storage with further storage provided on the landing and also in the large loft space above - which could equally be converted to create further accommodation. This wonderful home also benefits from private parking for two cars plus visitors.