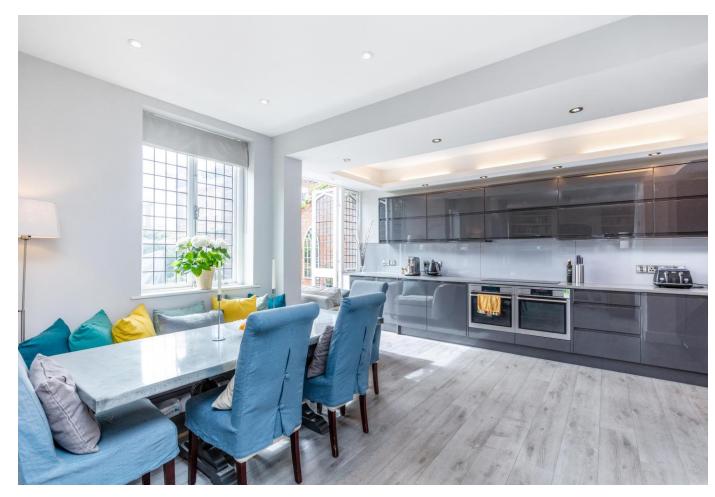

As you enter the front garden, you are welcomed by a generous and beautifully landscaped walled private garden, complete with a large storage shed.

Passing through the front door you are welcomed by a large open plan kitchen/dining/living area formed from the entirety of the ground floor. This one large space is perfect for entertaining or relaxing alike!

The kitchen is a bespoke design, perfectly formed for this space and from here you can also return to the garden through the large French doors, perfect for al-fresco dining on a warm summers evening. To the first floor there are two good sized double bedrooms and two large bathrooms, both bedrooms containing ample amounts of storage with further storage provided on the landing and also in the large loft space above - which could equally be converted to create further accommodation. This wonderful home also benefits from private parking for two cars plus visitors.