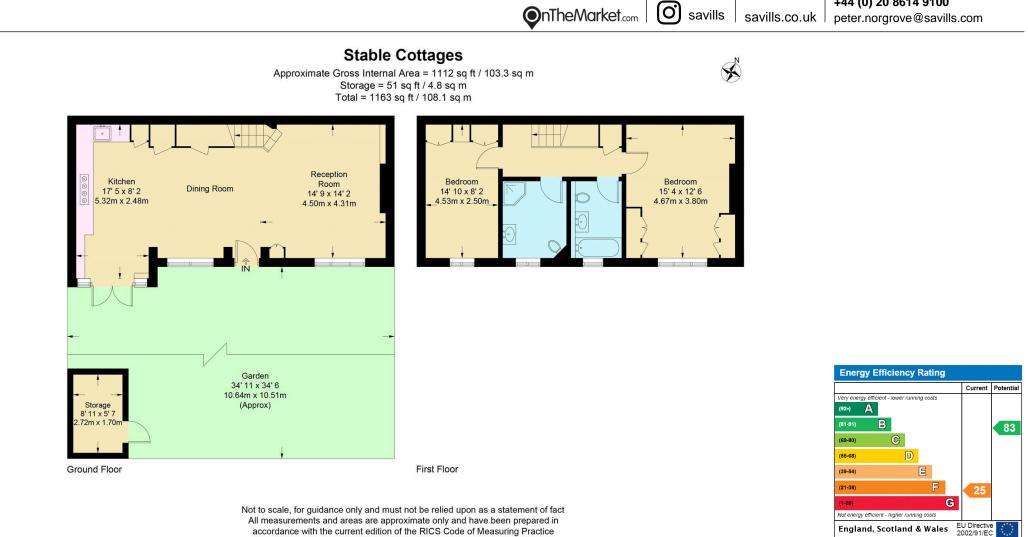

The kitchen is a bespoke design, perfectly formed for this space and from here you can also return to the garden through the large French doors, perfect for al-fresco dining on a warm summers evening. To the first floor there are two good sized double bedrooms and two large bathrooms, both bedrooms containing ample amounts of storage with further storage provided on the landing and also in the large loft space above - which could equally be converted to create further accommodation. This wonderful home also benefits from private parking for two cars plus visitors.