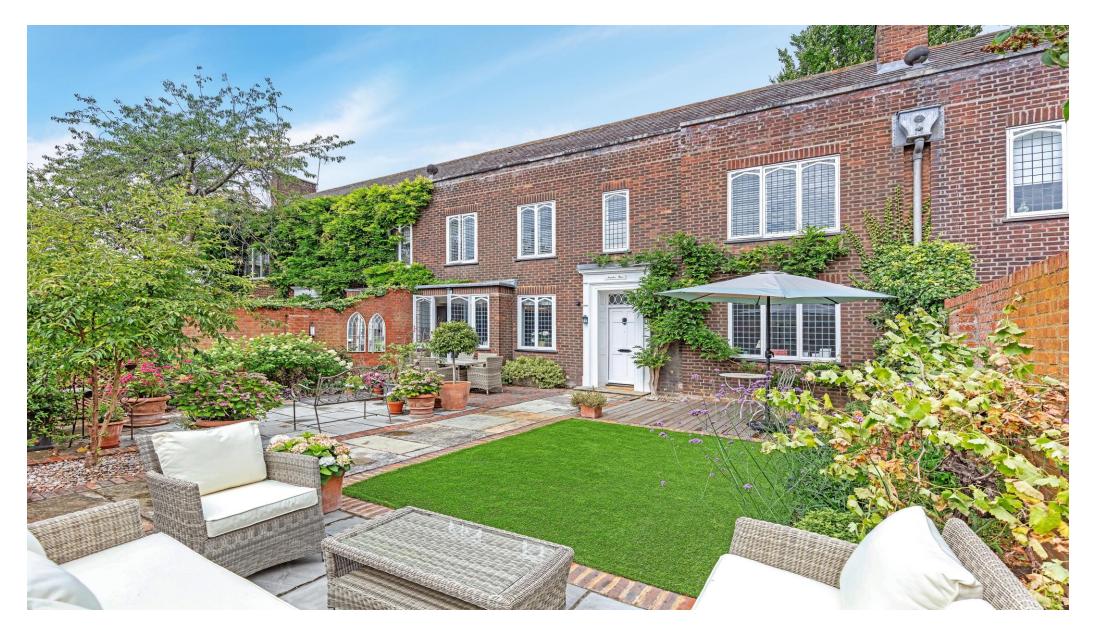

## About this property

This truly exquisite mid-terraced home is one of only four of these unique cottages, set within the grounds of the former Richmond Palace and overlooking the renowned 'Wardrobe' of Queen Elizabeth I.

As you enter the front garden, you are welcomed by a generous and beautifully landscaped walled private garden, complete with a large storage shed.

Passing through the front door you are welcomed by a large open plan kitchen/dining/living area formed from the entirety of the ground floor. This one large space is perfect for entertaining or relaxing alike!

The kitchen is a bespoke design, perfectly formed for this space and from here you can also return to the garden through the large French doors, perfect for al-fresco dining on a warm summers evening. To the first floor there are two good sized double bedrooms and two large bathrooms, both bedrooms containing ample amounts of storage with further storage provided on the landing and also in the large loft space above - which could equally be converted to create further accommodation. This wonderful home also benefits from private parking for two cars plus visitors.