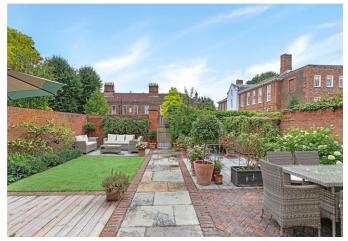

As you enter the front garden, you are welcomed by a generous and beautifully landscaped walled private garden, complete with a large storage shed.

Passing through the front door you are welcomed by a large open plan kitchen/dining/living area formed from the entirety of the ground floor. This one large space is perfect for entertaining or relaxing alike!

The kitchen is a bespoke design, perfectly formed for this space and from here you can also return to the garden through the large French doors, perfect for al-fresco dining on a warm summers evening. To the first floor there are two good sized double bedrooms and two large bathrooms, both bedrooms containing ample amounts of storage with further storage provided on the landing and also in the large loft space above - which could equally be converted to create further accommodation. This wonderful home also benefits from private parking for two cars plus visitors.