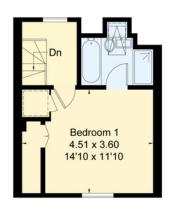

The master bedroom is on the first floor and has a range of built in wardrobes and en-suite bathroom.

A second bedroom on the lower ground floor has access to a shower room. There is also a third bedroom/study to the rear with a light panel.

## Richmond, Surrey, TW10

Gross Internal Area (approx) = 111.6 sq m / 1201 sq ft (Excluding Light Well)

Bedroom 3 /

Study

4.53 x 2.68 14'10 x 8'10

(Of which 1.8 sq m / 19 sq ft is restricted head height)

For identification only. Not to scale.

© Floorplanz Ltd

Lower Ground Floor

Lightwell

Bedroom 2 4.53 x 3.55 14'10 x 11'8

**Ground Floor** 

First Floor

Savills Richmond (Sales) richmond@savills.com 020 8614 9100

Important notice: Savills, their clients and any joint agents give notice that 1: They are not authorised to make or give any representations or warranties in relation to the property either here or elsewhere, either on their own behalf or on behalf of their client or otherwise. They assume no responsibility for any statement that may be made in these particulars. These particulars do not form part of any offer or contract and must not be relied upon as statements or representations of fact. 2: Any areas, measurements or distances are approximate. The text, photographs and plans are for guidance only and are not necessarily comprehensive. It should not be assumed that the property has all necessary planning, building regulation or other consents and Savills have not tested any services, equipment or facilities. Purchasers must satisfy themselves by inspection or otherwise. 81021112 Job ID: 126343 User initials: SH-Forge