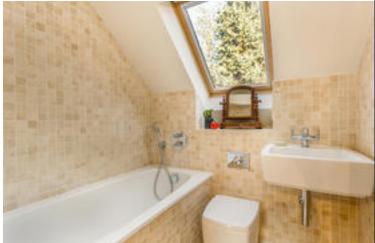

The master bedroom is on the first floor and has a range of built in wardrobes and en-suite bathroom.

A second bedroom on the lower ground floor has access to a shower room. There is also a third bedroom/study to the rear with a light panel.