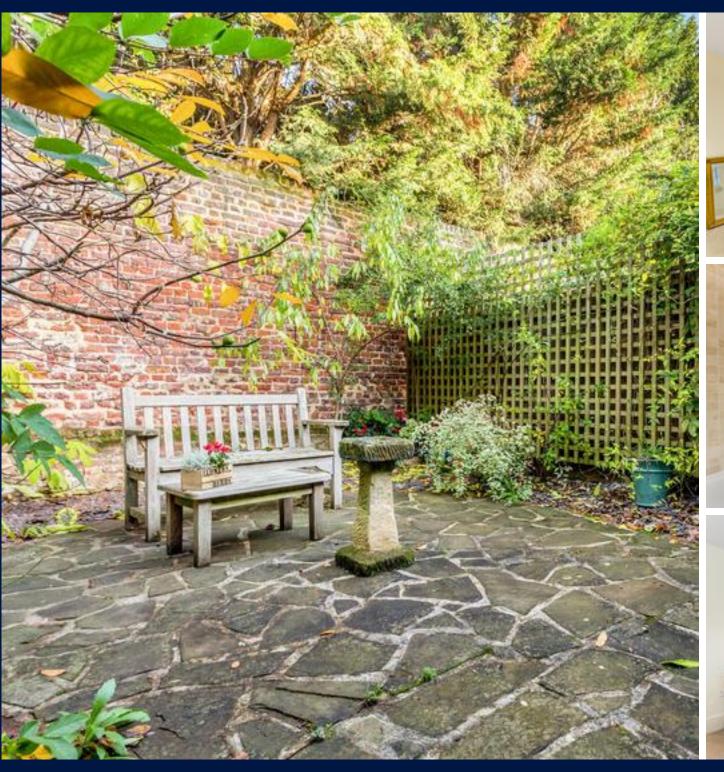

The pretty rear paved garden is accessed via French doors from the reception room

There is an allocated parking space in the courtyard to the front.