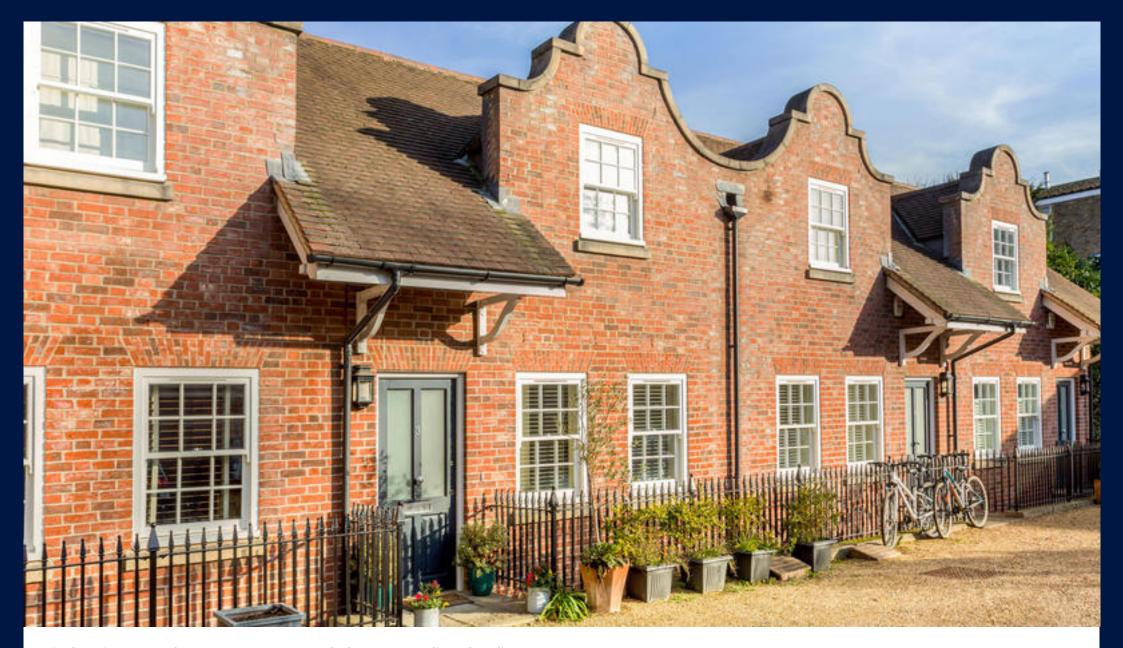

# A CHARMING THREE BEDROOM MEWS HOUSE.

Forge Lane Richmond TW10

savills

#### Description

A mid terraced house forming part of this exclusive development in the heart of Petersham Village.

The ground floor accommodation is open plan and offers a dining area to the front, a reception room with fireplace to the rear and kitchen.

The pretty rear paved garden is accessed via French doors from the reception room

There is an allocated parking space in the courtyard to the front.