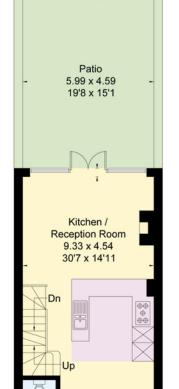

## Richmond, Surrey, TW10

Gross Internal Area (approx) = 111.6 sq m / 1201 sq ft (Excluding Light Well)

Bedroom 3 /

Study

4.53 x 2.68 14'10 x 8'10

(Of which 1.8 sq m / 19 sq ft is restricted head height)

For identification only. Not to scale.

© Floorplanz Ltd

Lower Ground Floor

Lightwell

Bedroom 2 4.53 x 3.55 14'10 x 11'8

**Ground Floor** 

First Floor

Savills Richmond (Sales) richmond@savills.com 020 8614 9100

Important notice: Savills, their clients and any joint agents give notice that 1: They are not authorised to make or give any representations or warranties in relation to the property either here or elsewhere, either on their own behalf or on behalf of their client or otherwise. They assume no responsibility for any statement that may be made in these particulars. These particulars do not form part of any offer or contract and must not be relied upon as statements or representations of fact. 2: Any areas, measurements or distances are approximate. The text, photographs and plans are for guidance only and are not necessarily comprehensive. It should not be assumed that the property has all necessary planning, building regulation or other consents and Savills have not tested any services, equipment or facilities. Purchasers must satisfy themselves by inspection or otherwise. 81021112 Job ID: 126343 User initials: SH-Forge