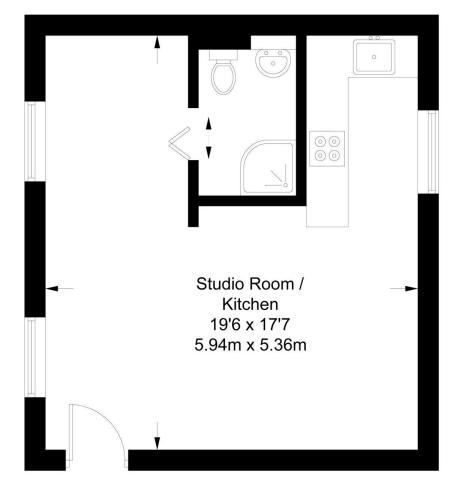

### **First Floor**

Not to scale, for guidance only and must not be relied upon as a statement of fact. All measurements and areas are approximate only and have been prepared in accordance with the current edition of the RICS Code of Measuring Practice.

### FLOORPLANS

Gross internal area: 344 sq ft, 32m<sup>2</sup>

Please note that the local area may be affected by aircraft noise, you should make your own enquiries regarding any noise within the area before you make any offer.