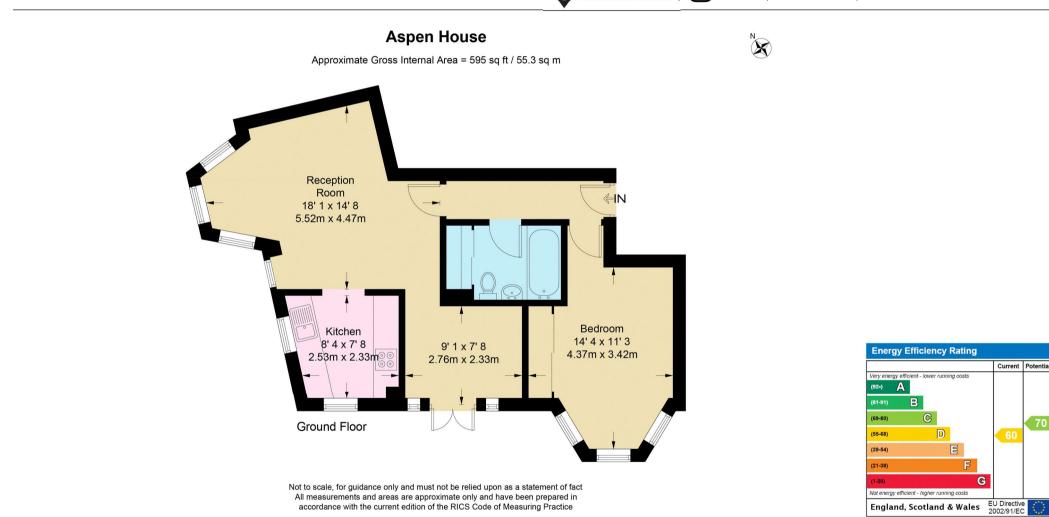

# Furnishing

Unfurnished

Local Authority Richmond Upon Thames Council Tax Band = D

Energy Performance EPC Rating = D