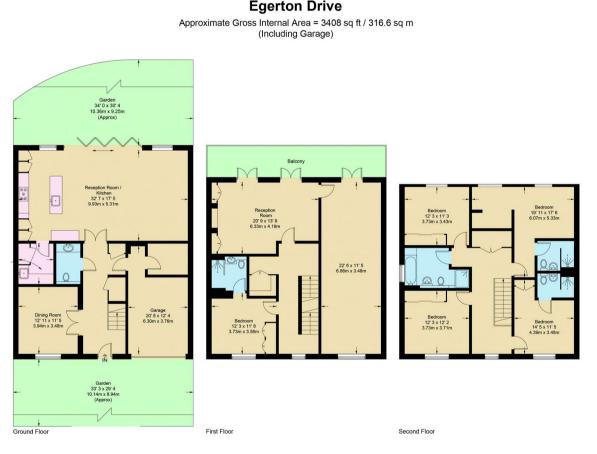

The property comprises of 6 double bedrooms in total. 5 bedrooms are spread across the first and second floor, with the first floor also boasting a second reception room with a large balcony. 2 of these bedrooms also include en-suites.

There are a further 3 bathrooms, one with a bath and shower, in this property and there is also a lovely, separate annex with a fully fitted kitchen and outdoor space.

Local Information Approx. 0.4 miles to Twickenham Station and central Twickenham

Not to scale, for guidance only and must not be relied upon as a statement of fact All measurements and areas are approximate only and have been prepared in accordance with the current edition of the RICS Code of Measuring Practice