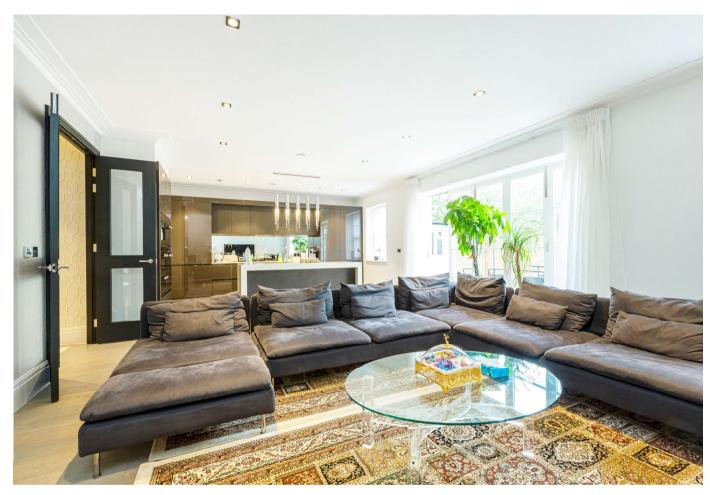

### About this property

This fantastic modern property offers 6 spacious double bedrooms and stylish décor throughout.

As you enter the property you are greeted by a beautiful open plan kitchen and reception area. The island in the middle of the kitchen gives plenty of space for cooking and social entertainment and the modern style makes this a popular place to spend time. There is also a separate dining room ideal for hosting.

The property comprises of 6 double bedrooms in total. 5 bedrooms are spread across the first and second floor, with the first floor also boasting a second reception room with a large balcony. 2 of these bedrooms also include en-suites.