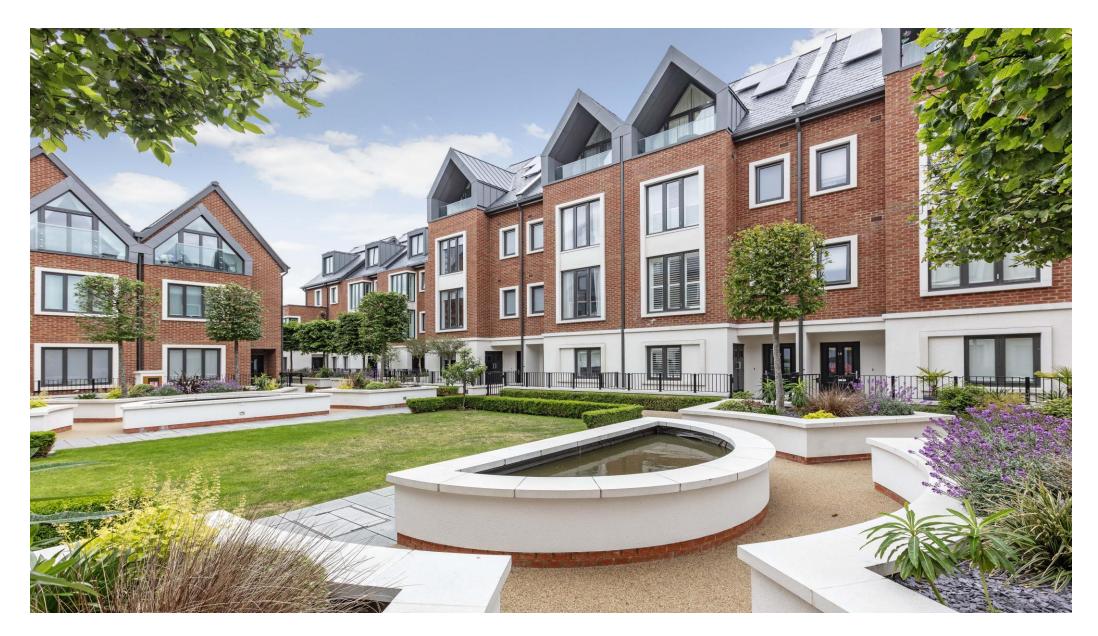

A modern house in a gated development with secure underground parking.

Noel Square, Teddington, Middlesex, TW11

£3,950 pcm plus fees apply, Part Furnished Available from 20.01.2020

Gated development • Built in 2016 • Secure underground parking for two cars • Study • Impressive master suite • Private garden

Further benefits include off street parking for two cars and a garage which are all accessible directly from the house on the lower ground floor.

All images copyright Savills.

Furnishing Part Furnished

Local Authority Richmond Upon Thames