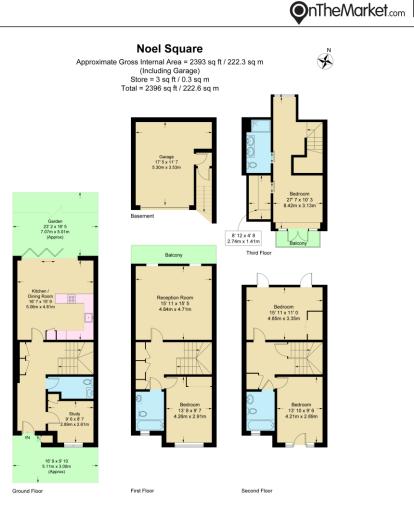

## Viewing

All viewings will be accompanied and are strictly by prior arrangement through Savills Richmond Lettings Office. Telephone: +44 (0) 20 8614 9114.

Noel Square, Teddington, Middlesex, TW11 Gross Internal Area 2396 sq ft, 222.6 m<sup>2</sup>

Sophie Candlin Richmond Lettings +44 (0) 20 8614 9114 sophie.candlin@savills.com

Not to scale, for guidance only and must not be relied upon as a statement of fact All measurements and areas are approximate only and have been prepared in accordance with the current edition of the RICS Code of Measuring Practice