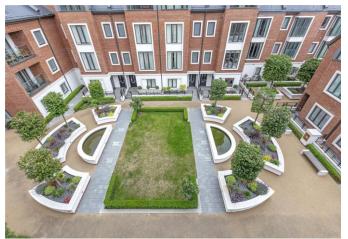

A modern house in a gated development with secure underground parking.

Noel Square, Teddington, Middlesex, TW11

£3,950 pcm plus fees apply, Part Furnished Available from 20.01.2020

Gated development • Built in 2016 • Secure underground parking for two cars • Study • Impressive master suite • Private garden

Further benefits include off street parking for two cars and a garage which are all accessible directly from the house on the lower ground floor.

All images copyright Savills.

Furnishing Part Furnished

Local Authority Richmond Upon Thames