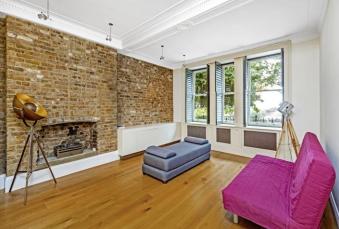

#### Description

An impressive ground floor flat located on Richmond hill.

The apartment comprises of an open plan kitchen/living room with exposed brick wall, a spacious master bedroom with en suite bathroom and a further single bedroom and additional bathroom.