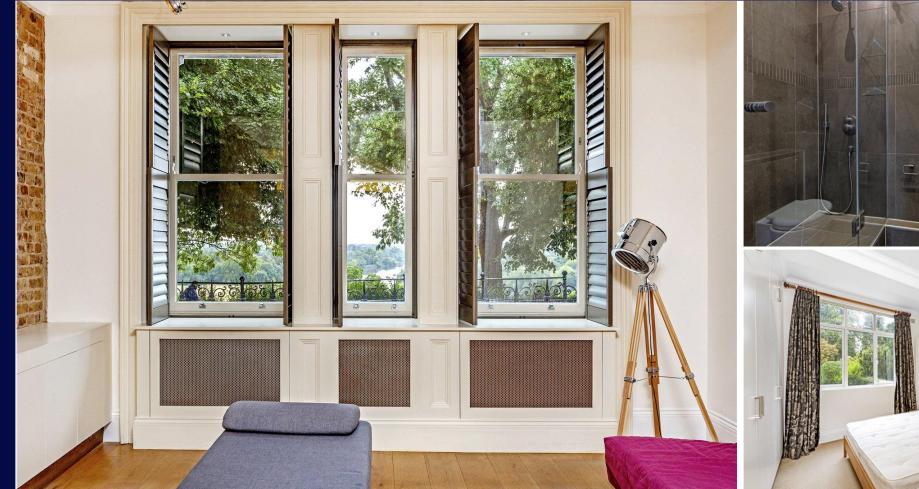

#### Description

An impressive ground floor flat located on Richmond hill.

The apartment comprises of an open plan kitchen/living room with exposed brick wall, a spacious master bedroom with en suite bathroom and a further single bedroom and additional bathroom.