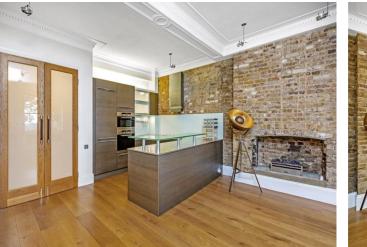

#### Description

An impressive ground floor flat located on Richmond hill.

The apartment comprises of an open plan kitchen/living room with exposed brick wall, a spacious master bedroom with en suite bathroom and a further single bedroom and additional bathroom.