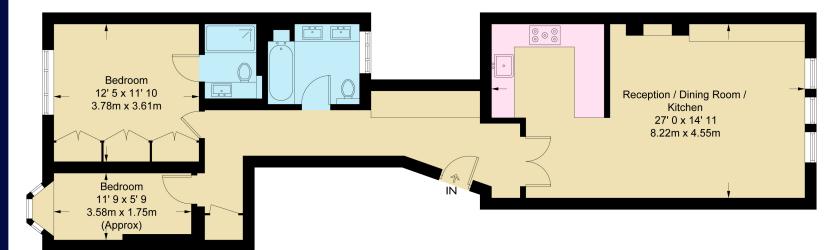

## **The Terrace** Approximate Gross Internal Area = 919 sq ft / 85.4 sq m

#### **Ground Floor**

Not to scale, for guidance only and must not be relied upon as a statement of fact All measurements and areas are approximate only and have been prepared in accordance with the current edition of the RICS Code of Measuring Practice

### FLOORPLANS

Gross internal area: 919 sq ft, 85.4m<sup>2</sup>

Please note that the local area may be affected by aircraft noise, you should make your own enquiries regarding any noise within the area before you make any offer.