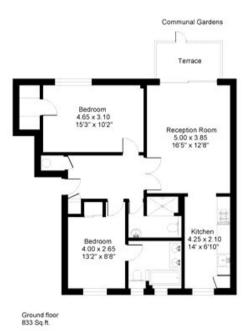

Gross internal area (approx.): 77.4 sq.m. (833 sq.ft.) For identification purposes only. Not to scale Floorplanners ©

Important notice Savills, their clients and any joint agents give notice that: 1. They are not authorised to make or give any representations or warranties in relation to the property either here or elsewhere, either on their own behalf or on behalf of their client or otherwise. They assume no responsibility for any statement that may be made in these particulars. These particulars do not form part of any offer or contract and must not be relied upon as statements or representations of fact. 2. Any areas, measurements or distances are approximate. The text, images and plans are for guidance only and are not necessarily comprehensive. It should not be assumed that the property has all necessary planning, building regulation or other consents and Savills have not tested any services, equipment or facilities. Prospective tenants must satisfy themselves by inspection or otherwise. Please note that the local area may be affected by aircraft noise, you should make your own enquiries regarding any noise within the area before you make any offer.