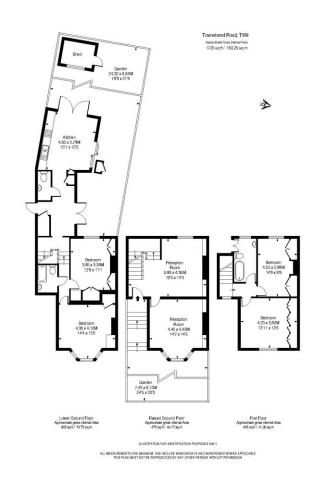

### About this property

This lovely family home comprises four double bedrooms, two spacious reception rooms, two bathrooms, a large eat-in kitchen with doors leading out onto a private garden. The house also benefits from off street parking for two cars.