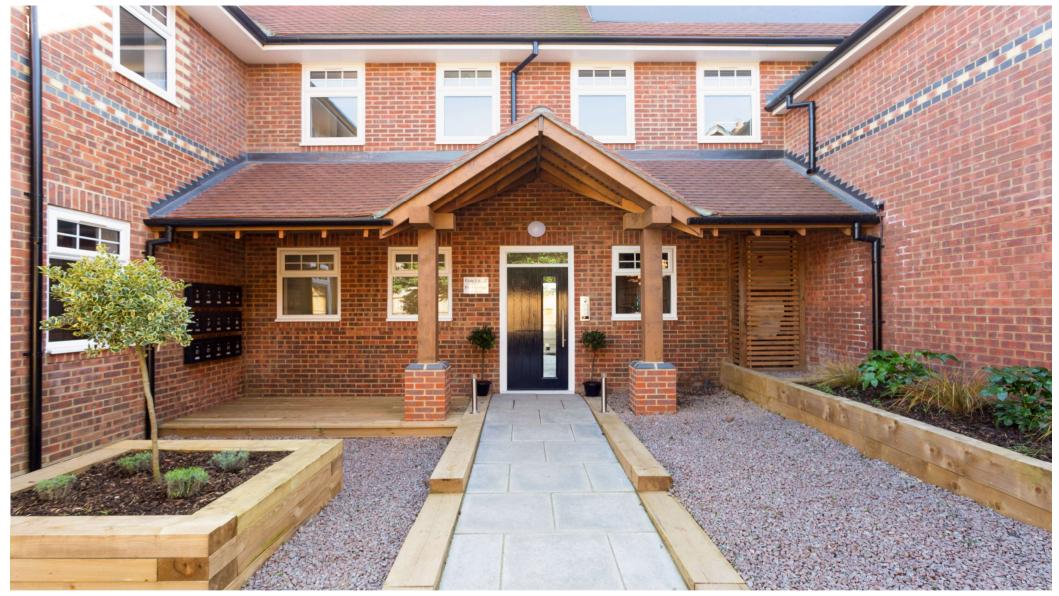

## About this property

Two double bedroom first floor apartment with parking benefitting from open plan kitchen living/dining room space and a fabulous breakfast bar area. Th

Marlborough House is a elegant gated development offering a collection of 15 apartments in the desirable Spencer's Wood village, and is located within walking distance to local shops and easy commute to Reading town centre and M4.

### Parking

Allocated parking behind gates & private secure bike storage

NB-Photos are from the show home and may not be an exact representation of the apartment size or layout.