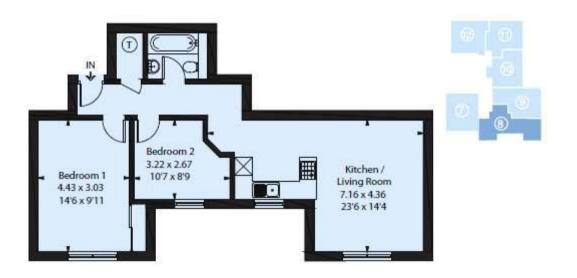

## About this property

Two double bedroom first floor apartment with parking benefitting from open plan kitchen living/dining room space and a fabulous breakfast bar area. Th

Marlborough House is a elegant gated development offering a collection of 15 apartments in the desirable Spencer's Wood village, and is located within walking distance to local shops and easy commute to Reading town centre and M4.