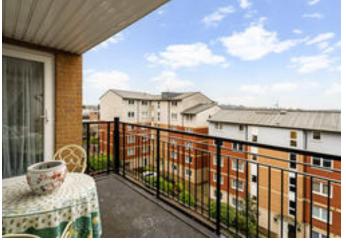

# About this property

The bright and airy apartment is well planned with living and bedroom accommodation accessible from a welcoming hallway. Two storage cupboards provide good storage, one with ample space for coats and the other an airing cupboard. The open plan kitchen/sitting room is flooded with natural light and has access onto the balcony with panoramic views. The kitchen is comprehensively fitted with high gloss wall and base units, one and a half bowl sink with Insinkerator and work surfaces incorporating integrated appliances include Neff gas hob, Neff single oven/microwave, Neff dishwasher and Beko washing machine. The master bedroom has access to the balcony and has an en suite shower room comprising wash hand basin with storage cupboard under, low level w.c. and a separate fully tiled shower cubicle. The guest bedroom has space for a wardrobe and overlooks the rear. A family bathroom with excellent storage space completes the accommodation.