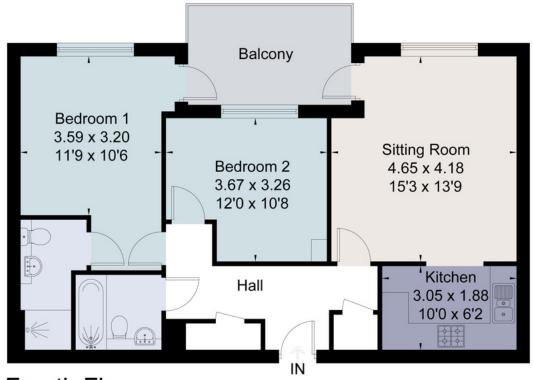

# About this property

The bright and airy apartment is well planned with living and bedroom accommodation accessible from a welcoming hallway. Two storage cupboards provide good storage, one with ample space for coats and the other an airing cupboard. The open plan kitchen/sitting room is flooded with natural light and has access onto the balcony with panoramic views. The kitchen is comprehensively fitted with high gloss wall and base units, one and a half bowl sink with Insinkerator and work surfaces incorporating integrated appliances include Neff gas hob, Neff single oven/microwave, Neff dishwasher and Beko washing machine. The master bedroom has access to the balcony and has an en suite shower room comprising wash hand basin with storage cupboard under, low level w.c. and a separate fully tiled shower cubicle. The guest bedroom has space for a wardrobe and overlooks the rear. A family bathroom with excellent storage space completes the accommodation.

## Viewing

Strictly by appointment with Savills

**OnTheMarket.com** 

savills

savills.co.uk

rickmansworth@savills.com

Approximate Area = 69.9 sq m / 752 sq ft Including Limited Use Area (0.9 sq m / 10 sq ft) For identification only. Not to scale. © Fourwalls Group

Fourth Floor

Surveyed and drawn in accordance with the International Property Measurement Standards (IPMS 2: Residential) fourwalls-group.com 248564

Important notice: Savills, their clients and any joint agents give notice that 1: They are not authorised to make or give any representations or warranties in relation to the property either here or elsewhere, either on their own behalf or on behalf of their client or otherwise. They assume no responsibility for any statement that may be made in these particulars. These particulars do not form part of any offer or contract and must not be relied upon as statements or representations of fact. 2: Any areas, measurements or distances are approximate. The text, photographs and plans are for guidance only and are not necessarily comprehensive. It should not be assumed that the property has all necessary planning, building regulation or other consents and Savills have not tested any services, equipment or facilities. Purchasers must satisfy themselves by inspection or otherwise. 02021082 Job ID: 140128 User initials: NM