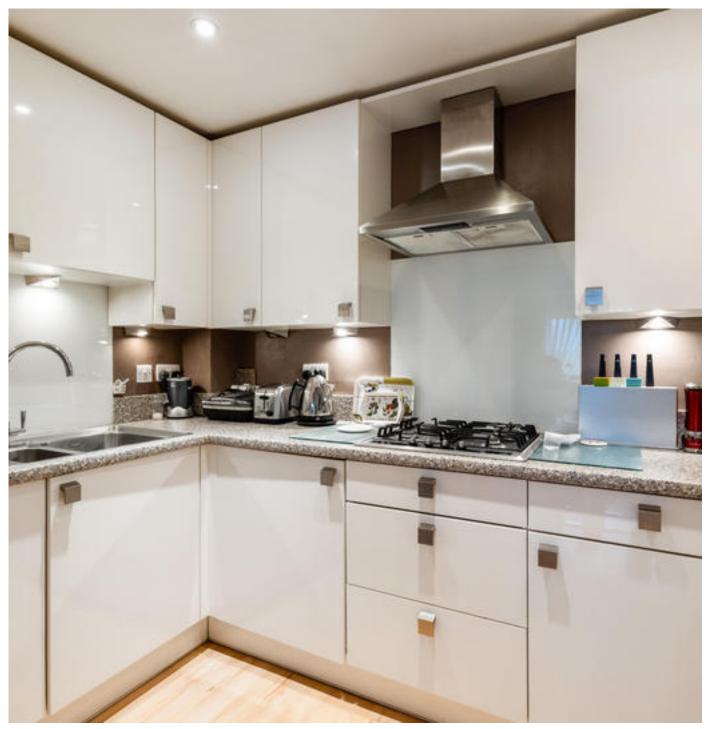

# About this property

The bright and airy apartment is well planned with living and bedroom accommodation accessible from a welcoming hallway. Two storage cupboards provide good storage, one with ample space for coats and the other an airing cupboard. The open plan kitchen/sitting room is flooded with natural light and has access onto the balcony with panoramic views. The kitchen is comprehensively fitted with high gloss wall and base units, one and a half bowl sink with Insinkerator and work surfaces incorporating integrated appliances include Neff gas hob, Neff single oven/microwave, Neff dishwasher and Beko washing machine. The master bedroom has access to the balcony and has an en suite shower room comprising wash hand basin with storage cupboard under, low level w.c. and a separate fully tiled shower cubicle. The guest bedroom has space for a wardrobe and overlooks the rear. A family bathroom with excellent storage space completes the accommodation.