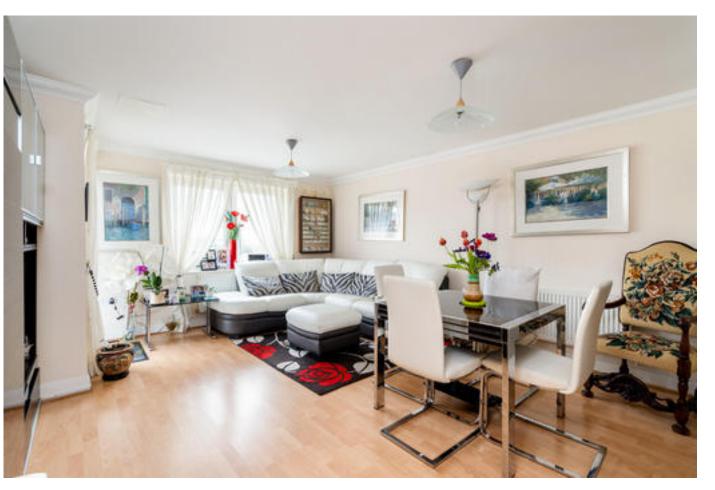

# About this property

The bright and airy apartment is well planned with living and bedroom accommodation accessible from a welcoming hallway. Two storage cupboards provide good storage, one with ample space for coats and the other an airing cupboard. The open plan kitchen/sitting room is flooded with natural light and has access onto the balcony with panoramic views. The kitchen is comprehensively fitted with high gloss wall and base units, one and a half bowl sink with Insinkerator and work surfaces incorporating integrated appliances include Neff gas hob, Neff single oven/microwave, Neff dishwasher and Beko washing machine. The master bedroom has access to the balcony and has an en suite shower room comprising wash hand basin with storage cupboard under, low level w.c. and a separate fully tiled shower cubicle. The guest bedroom has space for a wardrobe and overlooks the rear. A family bathroom with excellent storage space completes the accommodation.