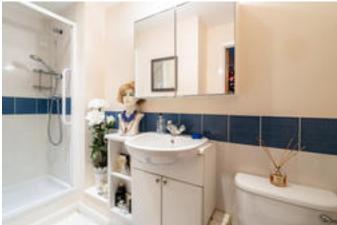

# About this property

The bright and airy apartment is well planned with living and bedroom accommodation accessible from a welcoming hallway. Two storage cupboards provide good storage, one with ample space for coats and the other an airing cupboard. The open plan kitchen/sitting room is flooded with natural light and has access onto the balcony with panoramic views. The kitchen is comprehensively fitted with high gloss wall and base units, one and a half bowl sink with Insinkerator and work surfaces incorporating integrated appliances include Neff gas hob, Neff single oven/microwave, Neff dishwasher and Beko washing machine. The master bedroom has access to the balcony and has an en suite shower room comprising wash hand basin with storage cupboard under, low level w.c. and a separate fully tiled shower cubicle. The guest bedroom has space for a wardrobe and overlooks the rear. A family bathroom with excellent storage space completes the accommodation.