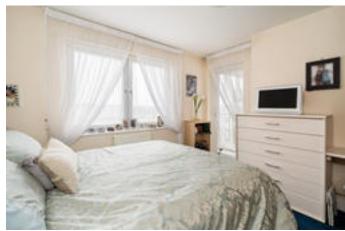

# About this property

The bright and airy apartment is well planned with living and bedroom accommodation accessible from a welcoming hallway. Two storage cupboards provide good storage, one with ample space for coats and the other an airing cupboard. The open plan kitchen/sitting room is flooded with natural light and has access onto the balcony with panoramic views. The kitchen is comprehensively fitted with high gloss wall and base units, one and a half bowl sink with Insinkerator and work surfaces incorporating integrated appliances include Neff gas hob, Neff single oven/microwave, Neff dishwasher and Beko washing machine. The master bedroom has access to the balcony and has an en suite shower room comprising wash hand basin with storage cupboard under, low level w.c. and a separate fully tiled shower cubicle. The guest bedroom has space for a wardrobe and overlooks the rear. A family bathroom with excellent storage space completes the accommodation.