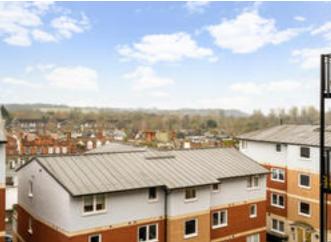

# About this property

The bright and airy apartment is well planned with living and bedroom accommodation accessible from a welcoming hallway. Two storage cupboards provide good storage, one with ample space for coats and the other an airing cupboard. The open plan kitchen/sitting room is flooded with natural light and has access onto the balcony with panoramic views. The kitchen is comprehensively fitted with high gloss wall and base units, one and a half bowl sink with Insinkerator and work surfaces incorporating integrated appliances include Neff gas hob, Neff single oven/microwave, Neff dishwasher and Beko washing machine. The master bedroom has access to the balcony and has an en suite shower room comprising wash hand basin with storage cupboard under, low level w.c. and a separate fully tiled shower cubicle. The guest bedroom has space for a wardrobe and overlooks the rear. A family bathroom with excellent storage space completes the accommodation.