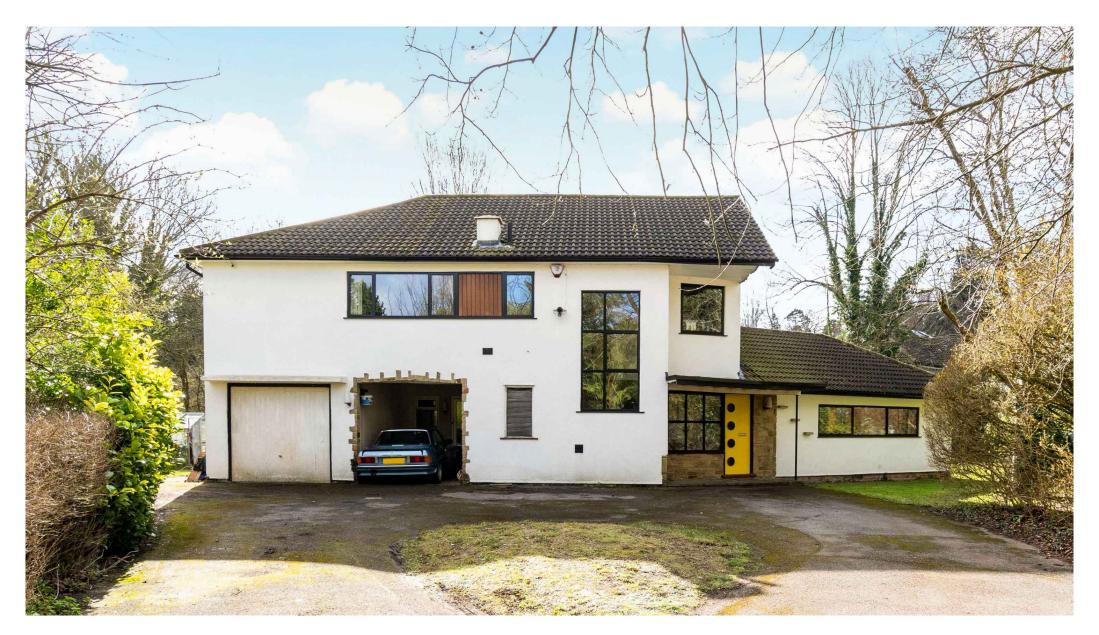

# Detached house with the benefit of planning

Miraflores, Troutstream Way, Loudwater, Rickmansworth, Hertfordshire, WD3 4LA

Freehold

Current house comprises: Entrance hall• Sitting room • Dining room • Kitchen/ breakfast room • Utility • Studio • Four bedrooms • Study/bedroom five • Two bathrooms Integral garage • Carport • Grounds of about 0.62 acres

### **Property Description**

This architect-designed house features new sealed unit double glazing, new boiler, gas central heating, complete new roof and a modern bathroom suite. The house is approached over its own private driveway and is well positioned with the principal rooms benefitting from the fine southerly rear aspect. From the hall with cloakroom, is a triple aspect sitting room which opens to the dining room. The kitchen/breakfast room and studio also enjoy views over the garden.

#### Outside

Miraflores sits on a large, private, level plot and the rear garden is mainly laid to lawn. To the front is a large driveway with parking for several vehicles plus a single garage and carport.