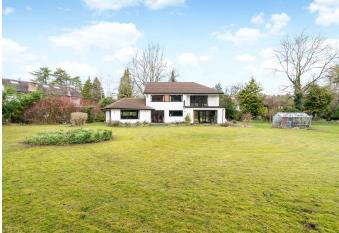

#### Outside

Miraflores sits on a large, private, level plot and the rear garden is mainly laid to lawn. To the front is a large driveway with parking for several vehicles plus a single garage and carport.