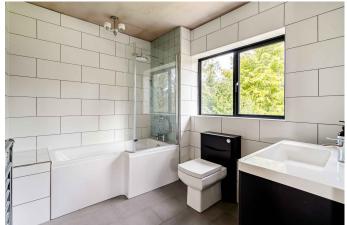

### **Property Description**

This architect-designed house features new sealed unit double glazing, new boiler, gas central heating, complete new roof and a modern bathroom suite. The house is approached over its own private driveway and is well positioned with the principal rooms benefitting from the fine southerly rear aspect. From the hall with cloakroom, is a triple aspect sitting room which opens to the dining room. The kitchen/breakfast room and studio also enjoy views over the garden.