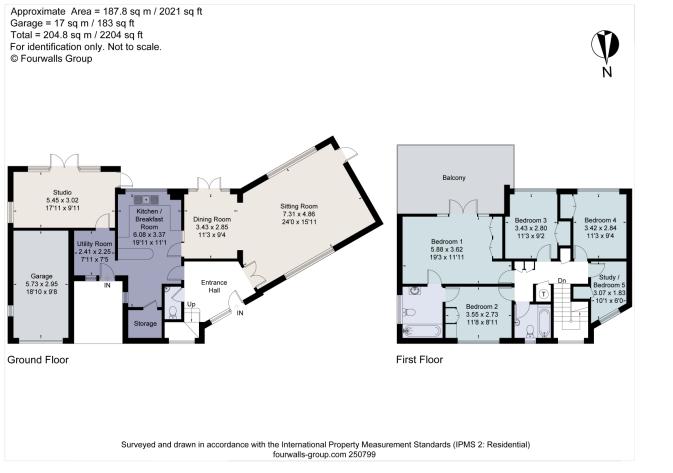

# Detached house with the benefit of planning

Miraflores, Troutstream Way, Loudwater, Rickmansworth, Hertfordshire, WD3 4LA

Freehold

Current house comprises: Entrance hall• Sitting room • Dining room • Kitchen/ breakfast room • Utility • Studio • Four bedrooms • Study/bedroom five • Two bathrooms Integral garage • Carport • Grounds of about 0.62 acres

### **Property Description**

This architect-designed house features new sealed unit double glazing, new boiler, gas central heating, complete new roof and a modern bathroom suite. The house is approached over its own private driveway and is well positioned with the principal rooms benefitting from the fine southerly rear aspect. From the hall with cloakroom, is a triple aspect sitting room which opens to the dining room. The kitchen/breakfast room and studio also enjoy views over the garden.

To the first floor is a spacious master bedroom which opens to a large balcony and en suite bathroom. There are three further bedrooms plus a study/bedroom 5 and a family bathroom.

#### Outside

Miraflores sits on a large, private, level plot and the rear garden is mainly laid to lawn. To the front is a large driveway with parking for several vehicles plus a single garage and carport.