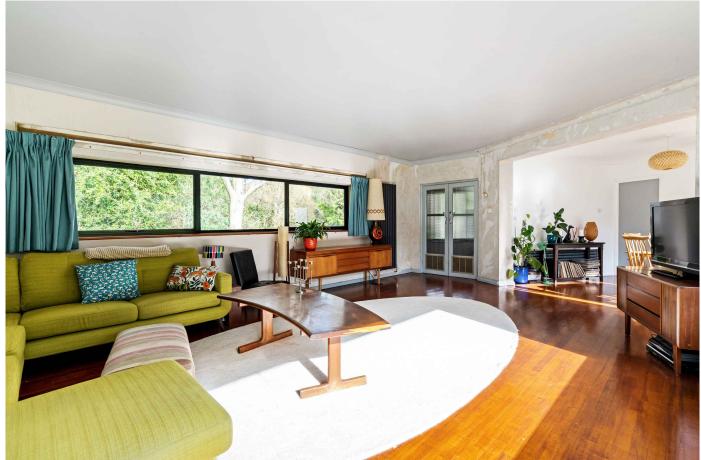

### **Property Description**

This architect-designed house features new sealed unit double glazing, new boiler, gas central heating, complete new roof and a modern bathroom suite. The house is approached over its own private driveway and is well positioned with the principal rooms benefitting from the fine southerly rear aspect. From the hall with cloakroom, is a triple aspect sitting room which opens to the dining room. The kitchen/breakfast room and studio also enjoy views over the garden.