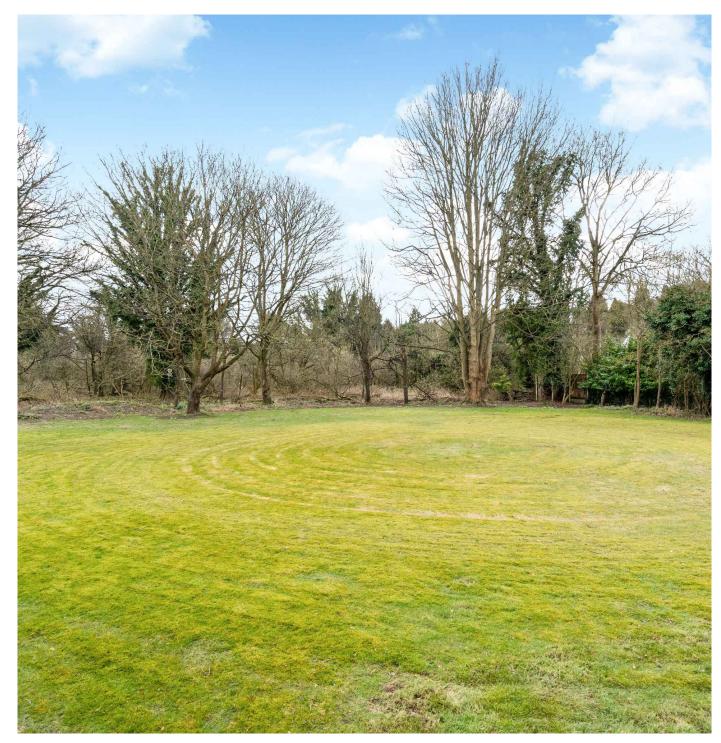

#### Outside

Miraflores sits on a large, private, level plot and the rear garden is mainly laid to lawn. To the front is a large driveway with parking for several vehicles plus a single garage and carport.