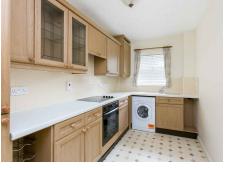

### Description

53 Salters Close is a bright ground floor apartment in this popular development. The living room has patio doors out to a private terrace and the communal gardens. The kitchen is fitted with a range of matching wall and floor units with integrated appliances including hob, cooker, fridge and washing machine. The main bedroom has fitted wardrobes and an en suite shower room and bedroom two has a rear aspect. There is a family bathroom with a three piece suite.