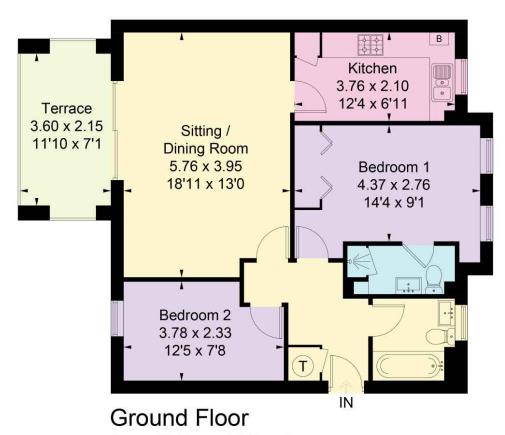

#### Viewing

Strictly by appointment with Savills

Approximate Area = 66.7 sq m / 718 sq ft For identification only. Not to scale. © Fourwalls Group

Area = 66.7 sq m / 718 sq ft

Surveyed and drawn in accordance with the International Property Measurement Standards (IPMS 2: Residential) fourwalls-group.com 232972