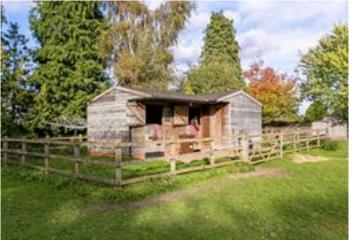

#### Price on application, Freehold

2 reception rooms ◆ kitchen/dining room ◆ large utility room ◆ 4 bedrooms ◆ 3 bath/shower rooms ◆ 4 stables and 2 stores ◆ grounds in all about 1.824 acres ◆ EPC rating = E

#### Description

Three Acre Farm is a modern detached house built in the 1960s and updated by the current owners. The property offers good family sized accommodation set within a lovely plot of about 1.824 acres. The property enjoys a pleasant semi-rural feel with some lovely views to the gardens, paddocks and adjoining countryside. There is a good range of stables and outbuildings.

NB: The current owners run a small dog training and poultry business from home.

Directions – From our offices in Church Street, proceed away from Rickmansworth town centre to the roundabout. Take the second exit onto London Road (A404). At the roundabout take the 4th exit back around onto London Road towards Rickmansworth. Take the next left onto the Harefield Road and continue from the start of the road for about one mile. Turn left into a private driveway that serves Three Acre Farm and two other properties. Three Acre Farm is the second house on the right hand side.