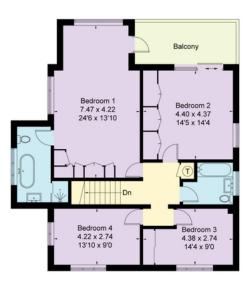

### Harefield Road, Rickmansworth

Gross Internal Area (approx)
House = 221.8 sq m / 2387 sq ft
Stables = 42.2 sq m / 454 sq ft
Stores = 12.8 sq m / 138 sq ft
Total = 276.8 sq m / 2979 sq ft
For identification only. Not to scale.
© Floorplanz Ltd

Location / Orientation)

First Floor

Savills Rickmansworth rickmansworth@savills.com 01923 773 171

Important notice: Savills, their clients and any joint agents give notice that 1: They are not authorised to make or give any representations or warranties in relation to the property either here or elsewhere, either on their own behalf or on behalf of their client or otherwise. They assume no responsibility for any statement that may be made in these particulars. These particulars do not form part of any offer or contract and must not be relied upon as statements or representations of fact. 2: Any areas, measurements or distances are approximate. The text, photographs and plans are for guidance only and are not necessarily comprehensive. It should not be assumed that the property has all necessary planning, building regulation or other consents and Savills have not tested any services, equipment or facilities. Purchasers must satisfy themselves by inspection or otherwise. 71021161: 113249: NM