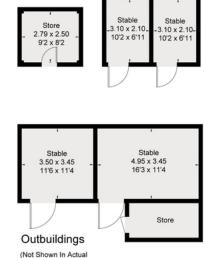

### Harefield Road, Rickmansworth

Gross Internal Area (approx)
House = 221.8 sq m / 2387 sq ft
Stables = 42.2 sq m / 454 sq ft
Stores = 12.8 sq m / 138 sq ft
Total = 276.8 sq m / 2979 sq ft
For identification only. Not to scale.
© Floorplanz Ltd