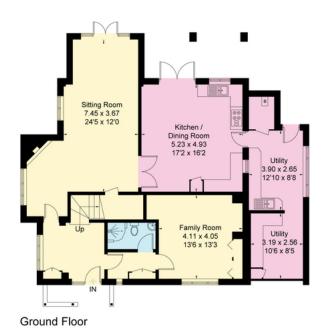

### Harefield Road, Rickmansworth

Gross Internal Area (approx)
House = 221.8 sq m / 2387 sq ft
Stables = 42.2 sq m / 454 sq ft
Stores = 12.8 sq m / 138 sq ft
Total = 276.8 sq m / 2979 sq ft
For identification only. Not to scale.
© Floorplanz Ltd