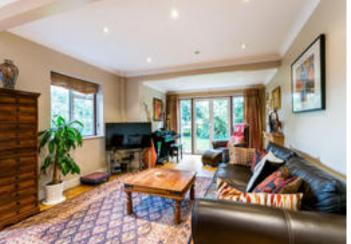

#### Price on application, Freehold

2 reception rooms ◆ kitchen/dining room ◆ large utility room ◆ 4 bedrooms ◆ 3 bath/shower rooms ◆ 4 stables and 2 stores ◆ grounds in all about 1.824 acres ◆ EPC rating = E

#### Description

Three Acre Farm is a modern detached house built in the 1960s and updated by the current owners. The property offers good family sized accommodation set within a lovely plot of about 1.824 acres. The property enjoys a pleasant semi-rural feel with some lovely views to the gardens, paddocks and adjoining countryside. There is a good range of stables and outbuildings.