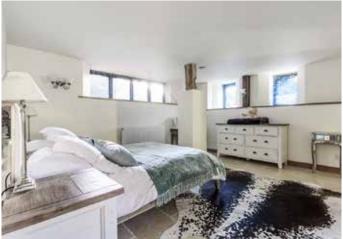

#### Description

Crede Barn is a well presented barn conversion with very flexible accommodation arranged over three floors. Upon entering the property. the stunning entrance hall with its flagstone floors, vaulted ceiling and exposed brick and beam features provides a magnificent first impression. In the corner of the entrance hall is a raised dining area. The hall leads on to a sitting room which also has a vaulted ceiling and a charming feature fireplace. Further accommodation on the ground floor includes a family kitchen / breakfast room with bespoke fitted units and integrated appliances, along with a bedroom and a utility room. A lower ground floor area contains two further bedrooms, a dressing room and two bathrooms.