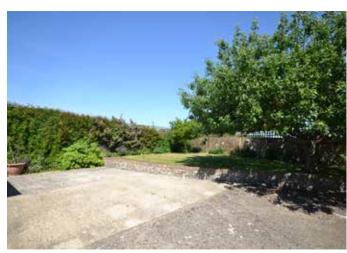

The "Old Dairy" annexe comprises a sitting room with kitchenette, two bedrooms, mezzanine floor, cloakroom and shower room. A self-contained home office in the garden has space for two people to work from home. Externally, the grounds and gardens are a combination of lawned areas and hard standing. There is ample parking (and space for boat storage if required) and a triple garage with attached log store.