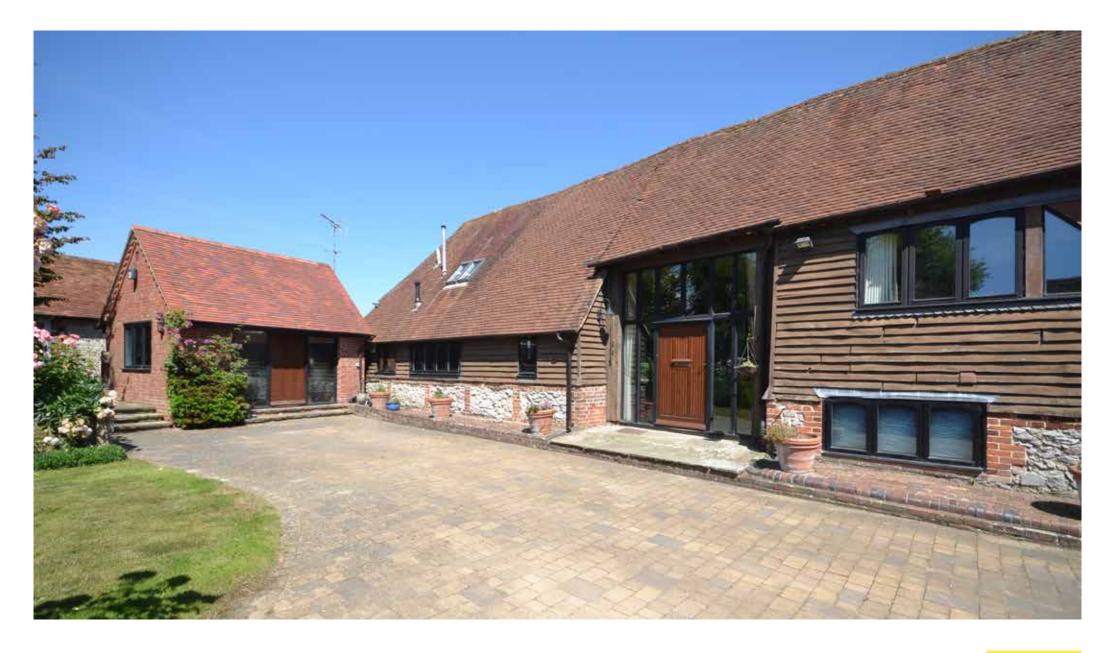

Substantial barn conversion in the favoured coastal village of Bosham

Crede Barn, Crede Lane, Bosham, West Sussex, PO18 8NX

Barn conversion with 4 bedrooms • Fabulous vaulted ceiling • Kitchen/breakfast room • Secondary barn / annexe with 2 further bedrooms • Triple garage and ample parking • Home office

The "Old Dairy" annexe comprises a sitting room with kitchenette, two bedrooms, mezzanine floor, cloakroom and shower room. A self-contained home office in the garden has space for two people to work from home. Externally, the grounds and gardens are a combination of lawned areas and hard standing. There is ample parking (and space for boat storage if required) and a triple garage with attached log store.