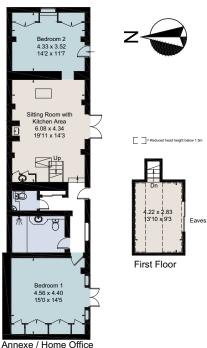

The "Old Dairy" annexe comprises a sitting room with kitchenette, two bedrooms, mezzanine floor, cloakroom and shower room. A self-contained home office in the garden has space for two people to work from home. Externally, the grounds and gardens are a combination of lawned areas and hard standing. There is ample parking (and space for boat storage if required) and a triple garage with attached log store.

# Viewing

Strictly by appointment with Savills.

Crede Barn, Crede Lane, Bosham, West Sussex, PO18 8NX

**Approximate Floor Area** 217.0 sg m / 2340 sg ft

**Garage** 60.0 sg m / 641 sg ft

**Annexe / Home** 88.0 sq m / 952 sq ft Garden / Office 17.0 sq m / 183 sq ft

**Total** 382.0 sq m / 4116 sq ft

**Alex Gilson** 

Savills Petworth 01798 345 971

alex.gilson@savills.com

savills.co.uk

Ground Floor

For identification only. Not to scale. © 220623AG

Ground Floor