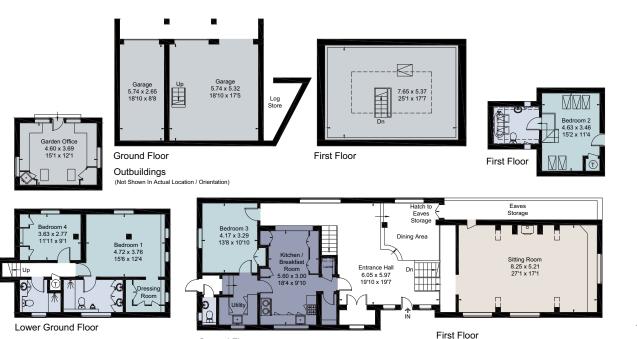

#### Description

Crede Barn is a well presented barn conversion with very flexible accommodation arranged over three floors. Upon entering the property. the stunning entrance hall with its flagstone floors, vaulted ceiling and exposed brick and beam features provides a magnificent first impression. In the corner of the entrance hall is a raised dining area. The hall leads on to a sitting room which also has a vaulted ceiling and a charming feature fireplace. Further accommodation on the ground floor includes a family kitchen / breakfast room with bespoke fitted units and integrated appliances, along with a bedroom and a utility room. A lower ground floor area contains two further bedrooms, a dressing room and two bathrooms.

The "Old Dairy" annexe comprises a sitting room with kitchenette, two bedrooms, mezzanine floor, cloakroom and shower room. A self-contained home office in the garden has space for two people to work from home. Externally, the grounds and gardens are a combination of lawned areas and hard standing. There is ample parking (and space for boat storage if required) and a triple garage with attached log store.

# Viewing

Strictly by appointment with Savills.

Crede Barn, Crede Lane, Bosham, West Sussex, PO18 8NX

**Approximate Floor Area** 217.0 sg m / 2340 sg ft

**Garage** 60.0 sg m / 641 sg ft

**Annexe / Home** 88.0 sq m / 952 sq ft Garden / Office 17.0 sq m / 183 sq ft

**Total** 382.0 sq m / 4116 sq ft

**Alex Gilson** 

Savills Petworth 01798 345 971

alex.gilson@savills.com

savills.co.uk

Ground Floor

For identification only. Not to scale. © 220623AG

Ground Floor