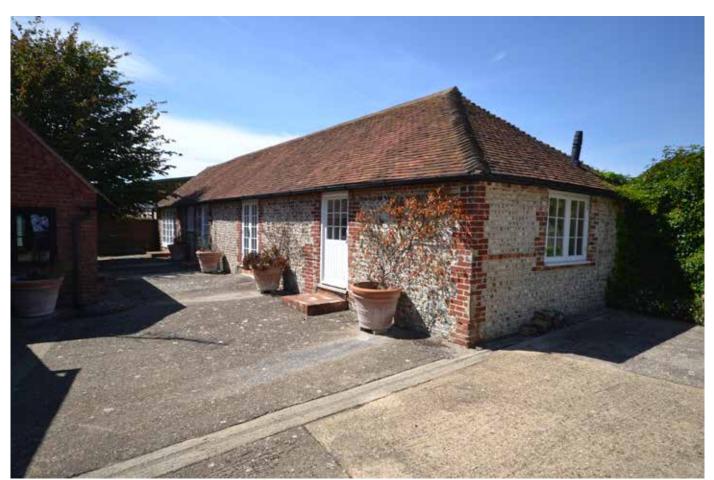

Substantial barn conversion in the favoured coastal village of Bosham

Crede Barn, Crede Lane, Bosham, West Sussex, PO18 8NX

Barn conversion with 4 bedrooms • Fabulous vaulted ceiling • Kitchen/breakfast room • Secondary barn / annexe with 2 further bedrooms • Triple garage and ample parking • Home office

The "Old Dairy" annexe comprises a sitting room with kitchenette, two bedrooms, mezzanine floor, cloakroom and shower room. A self-contained home office in the garden has space for two people to work from home. Externally, the grounds and gardens are a combination of lawned areas and hard standing. There is ample parking (and space for boat storage if required) and a triple garage with attached log store.