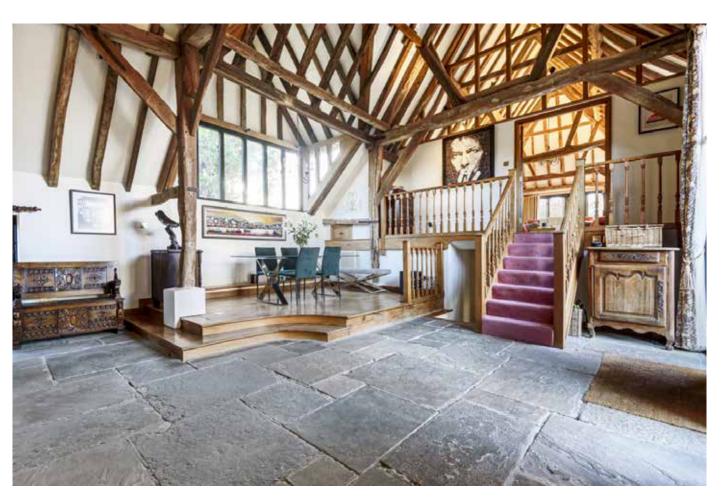

#### Description

Crede Barn is a well presented barn conversion with very flexible accommodation arranged over three floors. Upon entering the property. the stunning entrance hall with its flagstone floors, vaulted ceiling and exposed brick and beam features provides a magnificent first impression. In the corner of the entrance hall is a raised dining area. The hall leads on to a sitting room which also has a vaulted ceiling and a charming feature fireplace. Further accommodation on the ground floor includes a family kitchen / breakfast room with bespoke fitted units and integrated appliances, along with a bedroom and a utility room. A lower ground floor area contains two further bedrooms, a dressing room and two bathrooms.