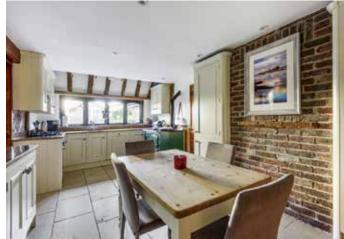

#### Description

Crede Barn is a well presented barn conversion with very flexible accommodation arranged over three floors. Upon entering the property. the stunning entrance hall with its flagstone floors, vaulted ceiling and exposed brick and beam features provides a magnificent first impression. In the corner of the entrance hall is a raised dining area. The hall leads on to a sitting room which also has a vaulted ceiling and a charming feature fireplace. Further accommodation on the ground floor includes a family kitchen / breakfast room with bespoke fitted units and integrated appliances, along with a bedroom and a utility room. A lower ground floor area contains two further bedrooms, a dressing room and two bathrooms.