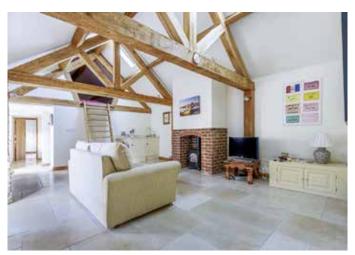

#### Description

Crede Barn is a well presented barn conversion with very flexible accommodation arranged over three floors. Upon entering the property. the stunning entrance hall with its flagstone floors, vaulted ceiling and exposed brick and beam features provides a magnificent first impression. In the corner of the entrance hall is a raised dining area. The hall leads on to a sitting room which also has a vaulted ceiling and a charming feature fireplace. Further accommodation on the ground floor includes a family kitchen / breakfast room with bespoke fitted units and integrated appliances, along with a bedroom and a utility room. A lower ground floor area contains two further bedrooms, a dressing room and two bathrooms.