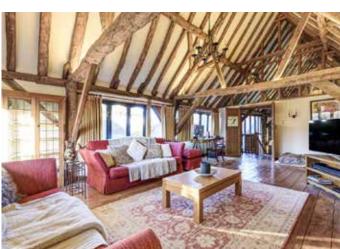

#### Description

Crede Barn is a well presented barn conversion with very flexible accommodation arranged over three floors. Upon entering the property. the stunning entrance hall with its flagstone floors, vaulted ceiling and exposed brick and beam features provides a magnificent first impression. In the corner of the entrance hall is a raised dining area. The hall leads on to a sitting room which also has a vaulted ceiling and a charming feature fireplace. Further accommodation on the ground floor includes a family kitchen / breakfast room with bespoke fitted units and integrated appliances, along with a bedroom and a utility room. A lower ground floor area contains two further bedrooms, a dressing room and two bathrooms.