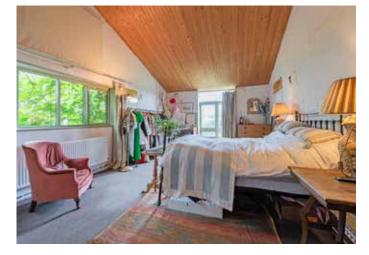

#### Description

Approached over a private track to a winding drive and surrounded by rolling farmland, High Buildings Barn is an incredibly characterful property offering versatile accommodation with an emphasis on open living spaces. The centrepiece is a fabulous 59' reception with vaulted beams, large floor to ceiling windows overlooking the grounds and beyond to neighbouring pasture. On the ground floor is a lovely kitchen with a dining area leading through to a cosy sitting room. Complementing the kitchen is a separate utility room with a downstairs shower room and completing the ground floor accommodation is a bedroom with fine exposed timbers benefiting from an en suite shower room and WC. The first floor of the barn has two further bedrooms which are served by a centrally positioned bathroom.