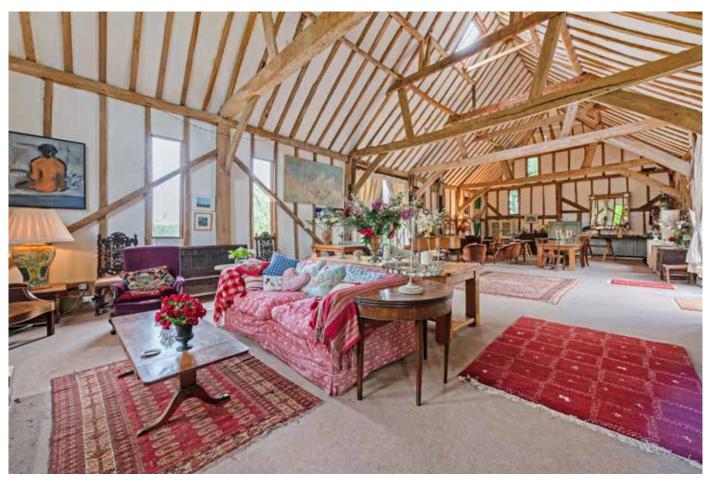

#### Description

Approached over a private track to a winding drive and surrounded by rolling farmland, High Buildings Barn is an incredibly characterful property offering versatile accommodation with an emphasis on open living spaces. The centrepiece is a fabulous 59' reception with vaulted beams, large floor to ceiling windows overlooking the grounds and beyond to neighbouring pasture. On the ground floor is a lovely kitchen with a dining area leading through to a cosy sitting room. Complementing the kitchen is a separate utility room with a downstairs shower room and completing the ground floor accommodation is a bedroom with fine exposed timbers benefiting from an en suite shower room and WC. The first floor of the barn has two further bedrooms which are served by a centrally positioned bathroom.