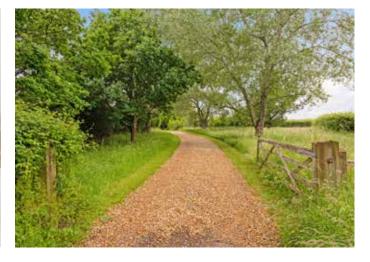

#### Description

Approached over a private track to a winding drive and surrounded by rolling farmland, High Buildings Barn is an incredibly characterful property offering versatile accommodation with an emphasis on open living spaces. The centrepiece is a fabulous 59' reception with vaulted beams, large floor to ceiling windows overlooking the grounds and beyond to neighbouring pasture. On the ground floor is a lovely kitchen with a dining area leading through to a cosy sitting room. Complementing the kitchen is a separate utility room with a downstairs shower room and completing the ground floor accommodation is a bedroom with fine exposed timbers benefiting from an en suite shower room and WC. The first floor of the barn has two further bedrooms which are served by a centrally positioned bathroom.