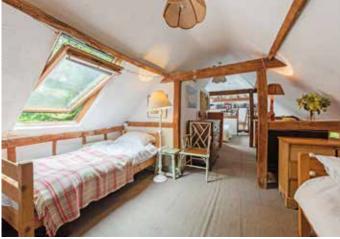

#### Description

Approached over a private track to a winding drive and surrounded by rolling farmland, High Buildings Barn is an incredibly characterful property offering versatile accommodation with an emphasis on open living spaces. The centrepiece is a fabulous 59' reception with vaulted beams, large floor to ceiling windows overlooking the grounds and beyond to neighbouring pasture. On the ground floor is a lovely kitchen with a dining area leading through to a cosy sitting room. Complementing the kitchen is a separate utility room with a downstairs shower room and completing the ground floor accommodation is a bedroom with fine exposed timbers benefiting from an en suite shower room and WC. The first floor of the barn has two further bedrooms which are served by a centrally positioned bathroom.