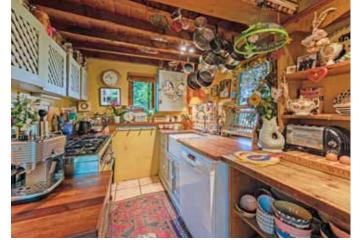

#### Description

Approached over a private track to a winding drive and surrounded by rolling farmland, High Buildings Barn is an incredibly characterful property offering versatile accommodation with an emphasis on open living spaces. The centrepiece is a fabulous 59' reception with vaulted beams, large floor to ceiling windows overlooking the grounds and beyond to neighbouring pasture. On the ground floor is a lovely kitchen with a dining area leading through to a cosy sitting room. Complementing the kitchen is a separate utility room with a downstairs shower room and completing the ground floor accommodation is a bedroom with fine exposed timbers benefiting from an en suite shower room and WC. The first floor of the barn has two further bedrooms which are served by a centrally positioned bathroom.