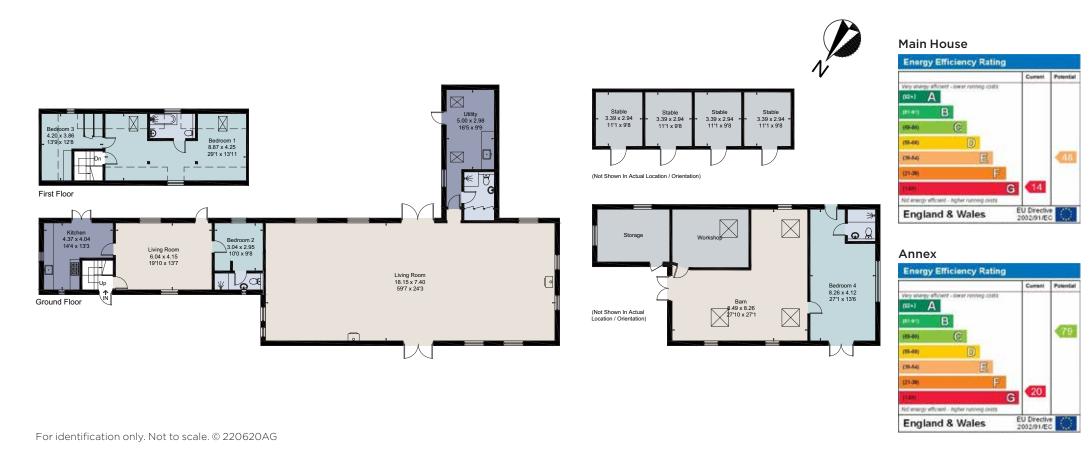

## **Energy Performance**

A copy of the full Energy Performance Certificate is available upon request. EPC Rating = G

## High Buildings Barn, Balls Cross, Petworth, GU28 9JU. Approximate Area 273.2 sq m / 2941 sq ft Outbuilding 162.8 sq m / 1752 sq ft Total 436 sq m / 4693 sq ft Including Limited Use Area (20.3 sq m / 218 sq ft)