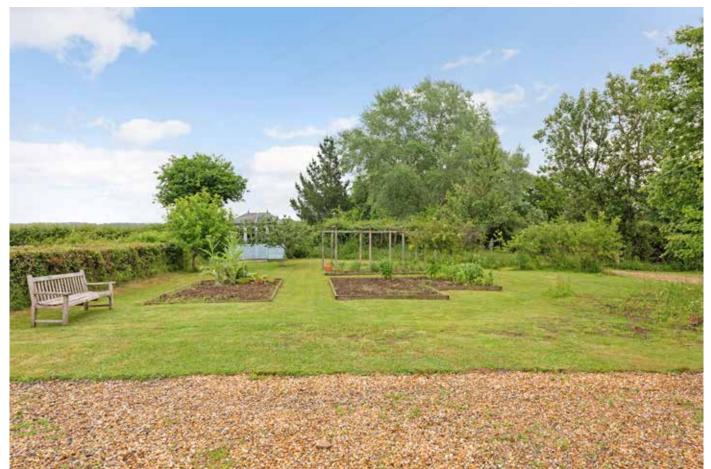

Directly adjacent to the barn is a substantial building offering ample storage, workshop and living opportunities. The central courtyard is a lovely sheltered space with mature trees offering shade, ideal for al-fresco entertaining and a series of additional outbuildings comprising stabling provide options to adapt (subject to any required consents). The setting of High Buildings Barn is of particular note, areas of garden with productive vegetable patches, interspersed with mature trees and level paddocks give a sense of openness with a glorious backdrop of the rolling Sussex landscape.