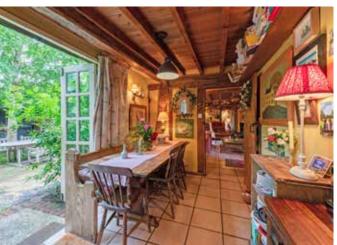

#### Description

Approached over a private track to a winding drive and surrounded by rolling farmland, High Buildings Barn is an incredibly characterful property offering versatile accommodation with an emphasis on open living spaces. The centrepiece is a fabulous 59' reception with vaulted beams, large floor to ceiling windows overlooking the grounds and beyond to neighbouring pasture. On the ground floor is a lovely kitchen with a dining area leading through to a cosy sitting room. Complementing the kitchen is a separate utility room with a downstairs shower room and completing the ground floor accommodation is a bedroom with fine exposed timbers benefiting from an en suite shower room and WC. The first floor of the barn has two further bedrooms which are served by a centrally positioned bathroom.