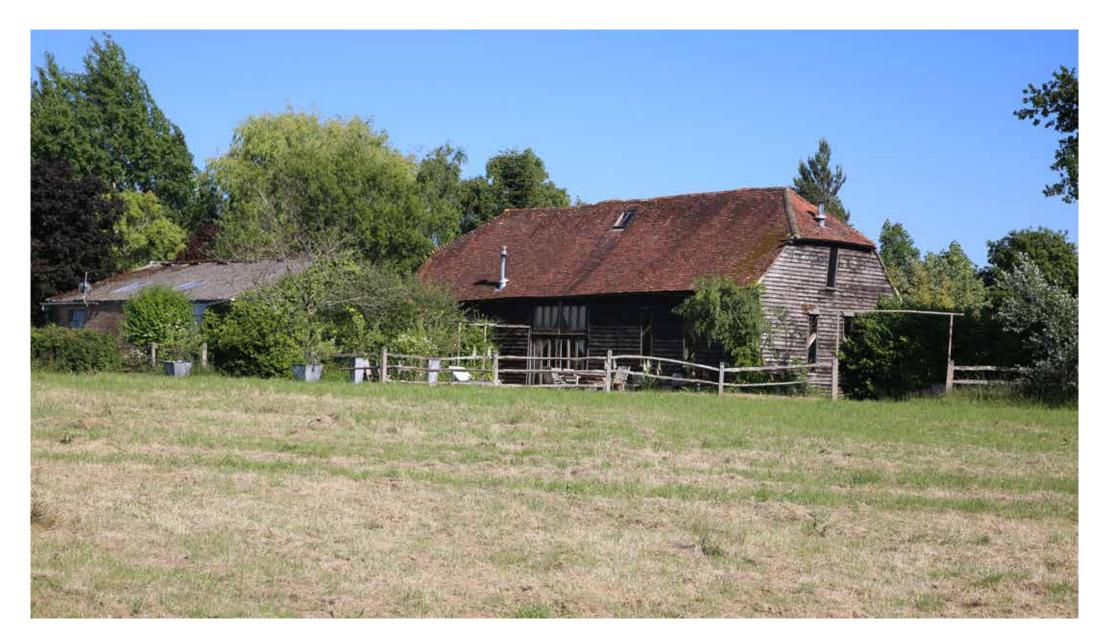

# Charming barn in spectacular rural location

High Buildings Barn, Balls Cross, Petworth, GU28 9JU.

Guide Price - £2,000,000 Freehold

Super elevated position • Far reaching views of the surrounding country side • Potential for enhancement subject to the necessary consents • Within 800m of a well-regarded pub • Magnificent living space

#### Description

Approached over a private track to a winding drive and surrounded by rolling farmland, High Buildings Barn is an incredibly characterful property offering versatile accommodation with an emphasis on open living spaces. The centrepiece is a fabulous 59' reception with vaulted beams, large floor to ceiling windows overlooking the grounds and beyond to neighbouring pasture. On the ground floor is a lovely kitchen with a dining area leading through to a cosy sitting room. Complementing the kitchen is a separate utility room with a downstairs shower room and completing the ground floor accommodation is a bedroom with fine exposed timbers benefiting from an en suite shower room and WC. The first floor of the barn has two further bedrooms which are served by a centrally positioned bathroom.

Directly adjacent to the barn is a substantial building offering ample storage, workshop and living opportunities. The central courtyard is a lovely sheltered space with mature trees offering shade, ideal for al-fresco entertaining and a series of additional outbuildings comprising stabling provide options to adapt (subject to any required consents). The setting of High Buildings Barn is of particular note, areas of garden with productive vegetable patches, interspersed with mature trees and level paddocks give a sense of openness with a glorious backdrop of the rolling Sussex landscape.