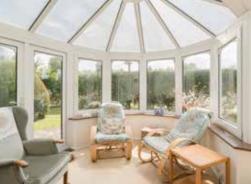

There are three reception rooms, a wellproportioned sitting room, drawing room with doors leading to the garden and a conservatory. The kitchen benefits from views out to the rear garden, the downstairs accommodation is completed by a utility room and a bathroom.