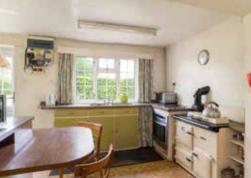

There are three reception rooms, a wellproportioned sitting room, drawing room with doors leading to the garden and a conservatory. The kitchen benefits from views out to the rear garden, the downstairs accommodation is completed by a utility room and a bathroom.