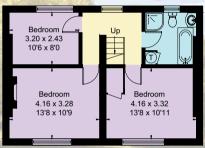

ehold.

**Services:** Mains water and electricity, private drainage.

Important Notice: Photographs taken May 2019.

Local Authority: Chichester District Council – 01243 785 166

**Fixtures & Fittings:** Certain fixtures and fittings are specifically excluded from the sale but may be available by separate negotiation.

**Energy Performance:** A copy of the full Energy Performance Certificate is available upon request.

Viewing: Strictly by appointment with Savills.

**Postal Address:** Yew Tree Cottage, Duncton, West Sussex, GU28 0JY







### FLOORPLANS

Approximate IPMS2 Floor Area = 150.6 sq m / 1621 sq ft Garage = 27.4 sq m / 295 sq ft Limited Use Area = 2.2 sq m / 24 sq ft Total = 178 sq m / 1916 sq ft Garage 5.69 x 4.81 18'8 x 15'9

(Not Shown In Actual Location / Orientation)







First Floor

#### **Energy Efficiency Rating**



Savills Petworth,

Exchange House, Petworth GU28 0BF petworth@savills.com 01798 343111

savills.co.uk

Savills, their clients and any joint agents give notice that: 1. They are not authorised to make or give any representations or warranties in relation to the property either here or elsewhere, either on their own behalf or on behalf of their client or otherwise. They assume no responsibility for any statement that may be made in these particulars. These particulars do not form part of any offer or contract and must not be relied upon as statements or representations of fact. 2. Any areas, measurements or distances are approximate. The text, images and plans are for guidance only and are not necessarily comprehensive. It should not be ass