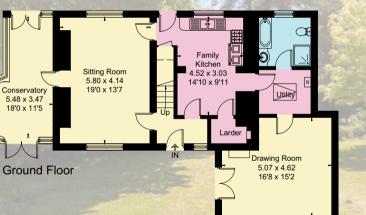

### FLOORPLANS

Approximate IPMS2 Floor Area = 150.6 sq m / 1621 sq ft Garage = 27.4 sq m / 295 sq ft Limited Use Area = 2.2 sq m / 24 sq ft Total = 178 sq m / 1916 sq ft Garage 5.69 x 4.81 18'8 x 15'9

(Not Shown In Actual Location / Orientation)