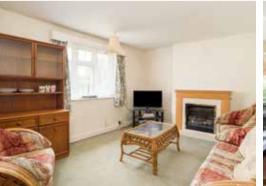

There are three reception rooms, a wellproportioned sitting room, drawing room with doors leading to the garden and a conservatory. The kitchen benefits from views out to the rear garden, the downstairs accommodation is completed by a utility room and a bathroom.