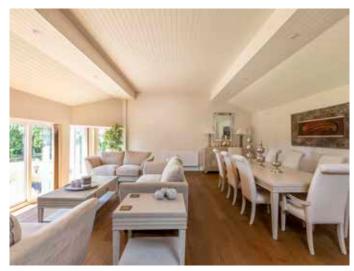

Approached via a wrought iron gated entrance into a large gravelled driveway providing extensive parking, the house sits towards the top of its plot enjoying a south east orientation from the rear.

Internally, the property has been extended and modernised to a high standard throughout and extends to over 5,400sq ft (excluding garaging). Many of the principle reception rooms enjoy the views across the garden including the kitchen with its adjoining orangery. The ground floor benefits from a large games room which combines as a well-arranged cinema room, in turn leading to a further reception room which could be used as a home office or changed to a second kitchen or large utility room and the double garage beyond with a superb guest suite above with independent access, which has the potential to be separated to create secondary accommodation.