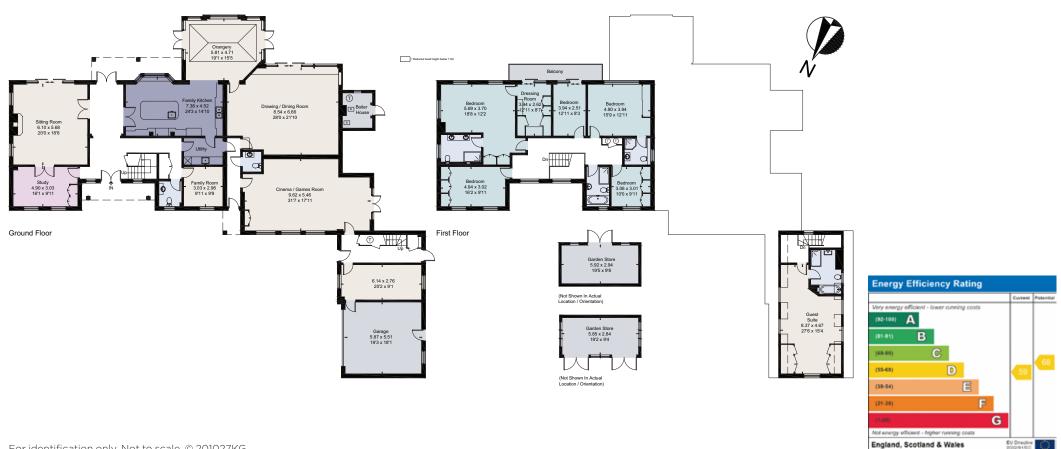

Approached via a wrought iron gated entrance into a large gravelled driveway providing extensive parking, the house sits towards the top of its plot enjoying a south east orientation from the rear.

Internally, the property has been extended and modernised to a high standard throughout and extends to over 5,400sq ft (excluding garaging). Many of the principle reception rooms enjoy the views across the garden including the kitchen with its adjoining orangery. The ground floor benefits from a large games room which combines as a well-arranged cinema room, in turn leading to a further reception room which could be used as a home office or changed to a second kitchen or large utility room and the double garage beyond with a superb guest suite above with independent access, which has the potential to be separated to create secondary accommodation.

To the first floor, are five double bedrooms, two ensuite, and a separate family bathroom. The principle suite enjoys a large dressing room giving access to a shared balcony. Many of the bedrooms feature built-in wardrobes and all of the bathrooms are beautifully fitted.

#### Viewing

Strictly by appointment with Savills.

The Dell, Durford Wood, Petersfield, GU31 5AS Approximate Area 502.4 sg m / 5408 sg ft **Garage** 32.3 sq m / 348 sq ft **Outbuildings** 40.3 sq m / 434 sq ft **Total** 575 sq m / 6190 sq ft **Including Limited Use Area** (8.8 sg m / 95 sg ft)