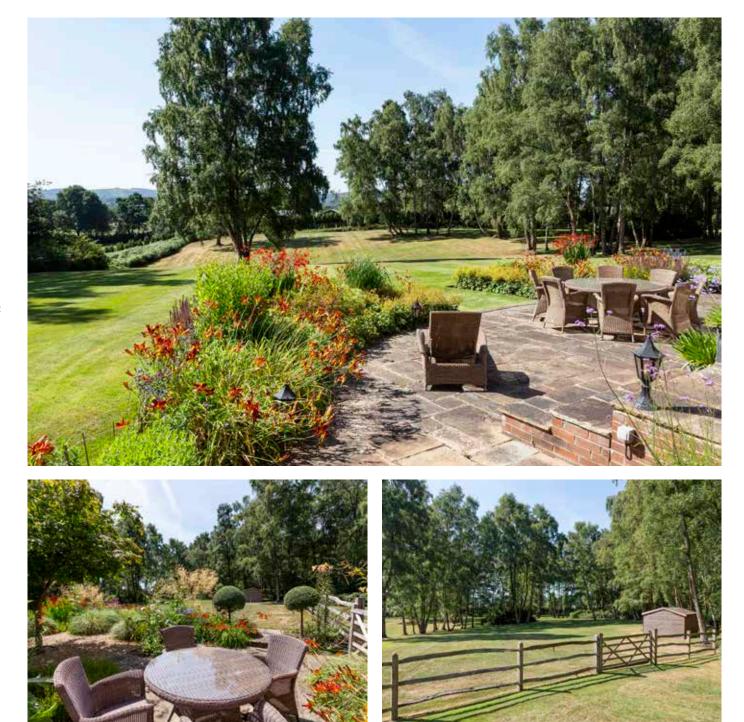

#### **Gardens and Grounds**

A major feature of the property are the landscaped grounds which extend to 5.36 acres and offer an excellent combination of manicured lawns, beautifully stocked flower beds, mature trees and woodland within an undulating plot that gently slopes away from the house affording fabulous views. Furthermore, the grounds offer great privacy and enjoy a wonderful orientation and they are beautifully maintained throughout. The property is also conveniently located with easy access on to the A3 and national motorway network. The choice of schools in the area is fantastic with Churchers College, Bedales and Highfield all within a short drive.