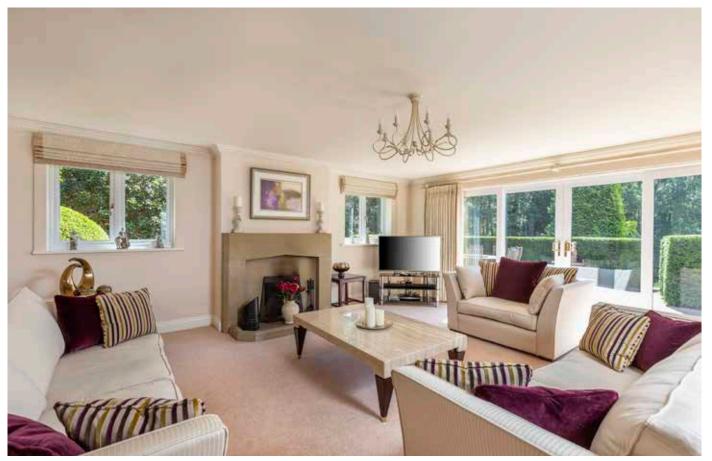

Approached via a wrought iron gated entrance into a large gravelled driveway providing extensive parking, the house sits towards the top of its plot enjoying a south east orientation from the rear.

Internally, the property has been extended and modernised to a high standard throughout and extends to over 5,400sq ft (excluding garaging). Many of the principle reception rooms enjoy the views across the garden including the kitchen with its adjoining orangery. The ground floor benefits from a large games room which combines as a well-arranged cinema room, in turn leading to a further reception room which could be used as a home office or changed to a second kitchen or large utility room and the double garage beyond with a superb guest suite above with independent access, which has the potential to be separated to create secondary accommodation.