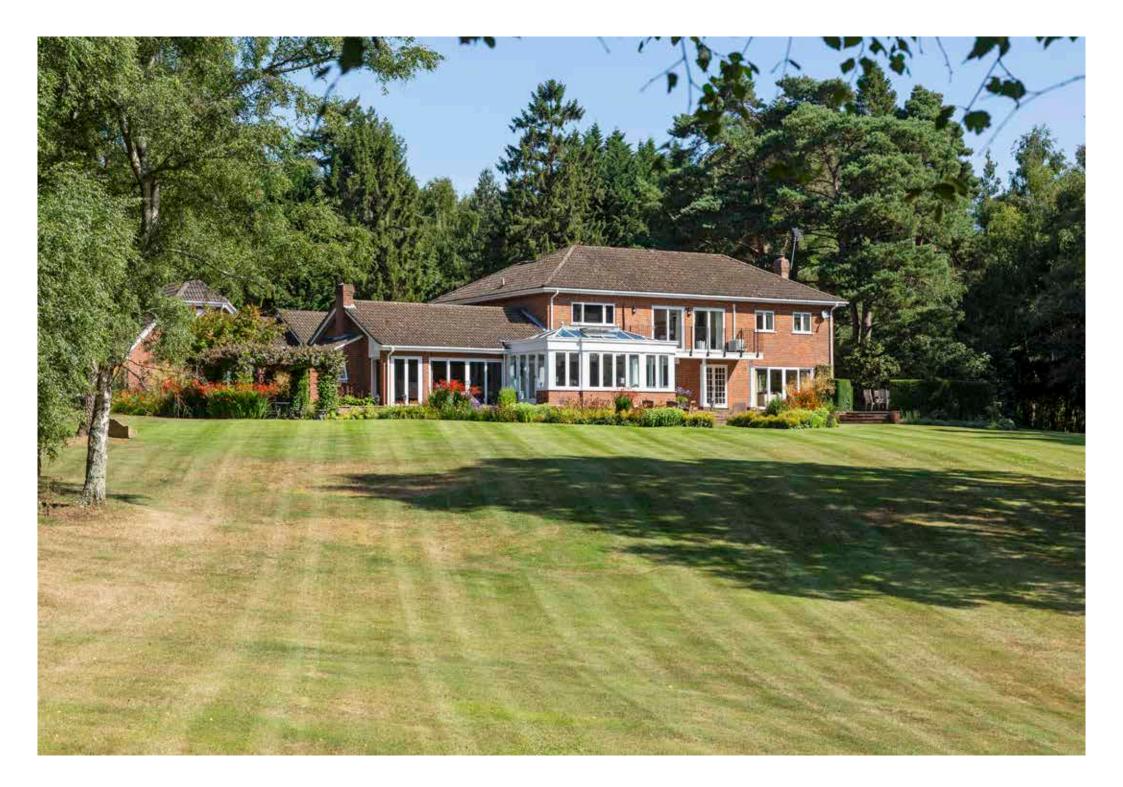

#### **The Property**

Built originally in the early 1980s, with later additions, The Dell represents a substantial family home that is immaculate in its presentation both internally and externally, enjoying superb views to the South Downs from an extensive plot within this prestigious private estate.

Approached via a wrought iron gated entrance into a large gravelled driveway providing extensive parking, the house sits towards the top of its plot enjoying a south east orientation from the rear.

Internally, the property has been extended and modernised to a high standard throughout and extends to over 5,400sq ft (excluding garaging). Many of the principle reception rooms enjoy the views across the garden including the kitchen with its adjoining orangery. The ground floor benefits from a large games room which combines as a well-arranged cinema room, in turn leading to a further reception room which could be used as a home office or changed to a second kitchen or large utility room and the double garage beyond with a superb guest suite above with independent access, which has the potential to be separated to create secondary accommodation.

#### **Gardens and Grounds**

A major feature of the property are the landscaped grounds which extend to 5.36 acres and offer an excellent combination of manicured lawns, beautifully stocked flower beds, mature trees and woodland within an undulating plot that gently slopes away from the house affording fabulous views. Furthermore, the grounds offer great privacy and enjoy a wonderful orientation and they are beautifully maintained throughout. The property is also conveniently located with easy access on to the A3 and national motorway network. The choice of schools in the area is fantastic with Churchers College, Bedales and Highfield all within a short drive.