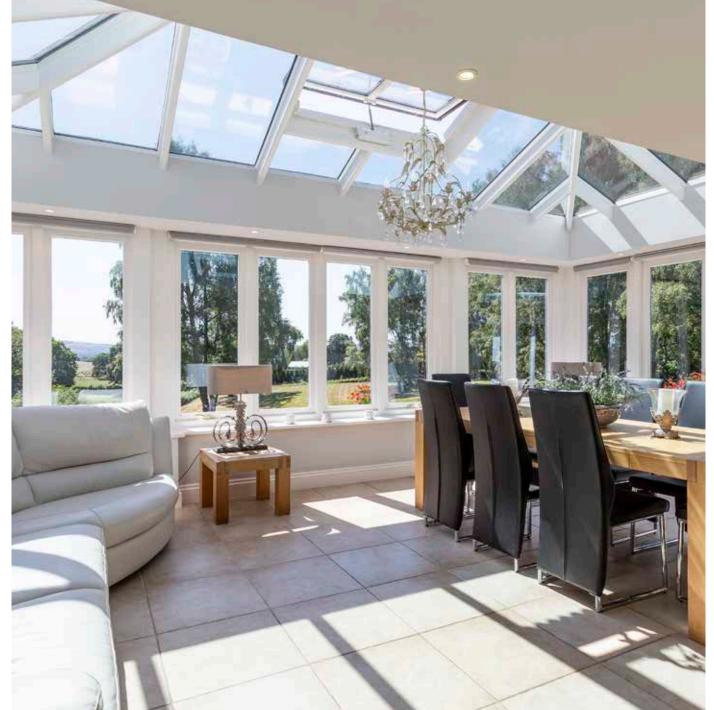

Approached via a wrought iron gated entrance into a large gravelled driveway providing extensive parking, the house sits towards the top of its plot enjoying a south east orientation from the rear.

Internally, the property has been extended and modernised to a high standard throughout and extends to over 5,400sq ft (excluding garaging). Many of the principle reception rooms enjoy the views across the garden including the kitchen with its adjoining orangery. The ground floor benefits from a large games room which combines as a well-arranged cinema room, in turn leading to a further reception room which could be used as a home office or changed to a second kitchen or large utility room and the double garage beyond with a superb guest suite above with independent access, which has the potential to be separated to create secondary accommodation.