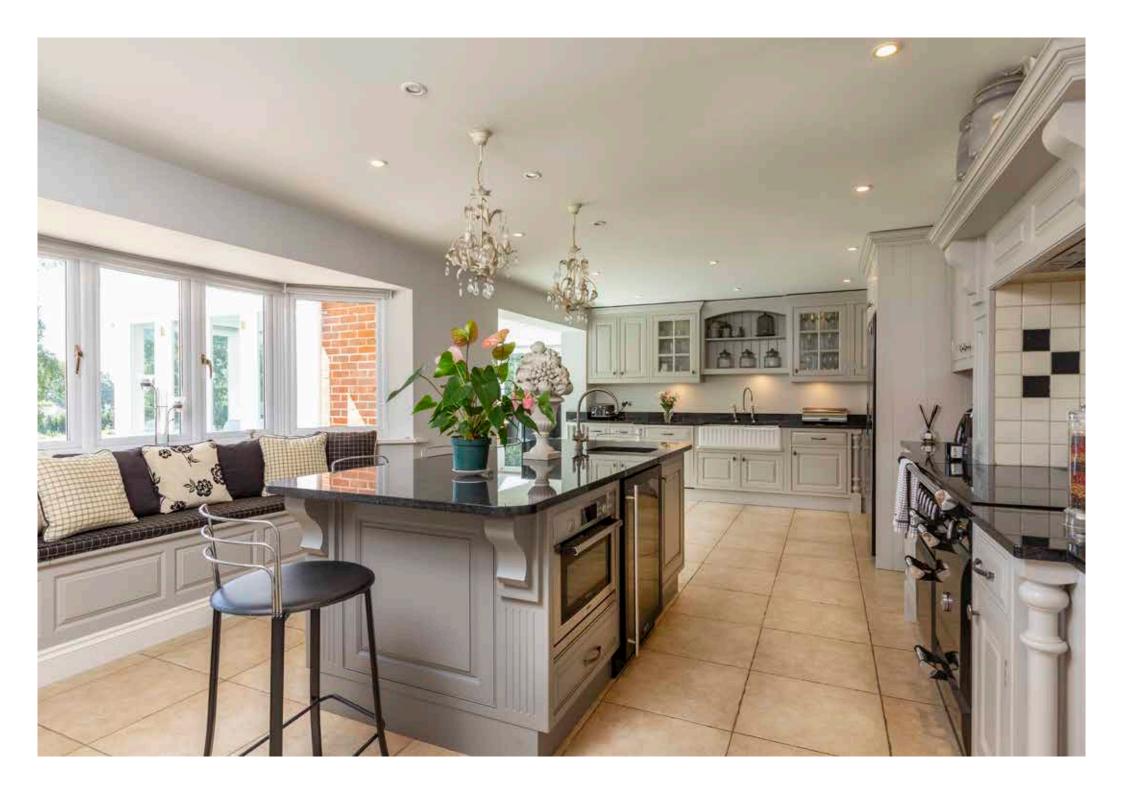

Approached via a wrought iron gated entrance into a large gravelled driveway providing extensive parking, the house sits towards the top of its plot enjoying a south east orientation from the rear.

Internally, the property has been extended and modernised to a high standard throughout and extends to over 5,400sq ft (excluding garaging). Many of the principle reception rooms enjoy the views across the garden including the kitchen with its adjoining orangery. The ground floor benefits from a large games room which combines as a well-arranged cinema room, in turn leading to a further reception room which could be used as a home office or changed to a second kitchen or large utility room and the double garage beyond with a superb guest suite above with independent access, which has the potential to be separated to create secondary accommodation.