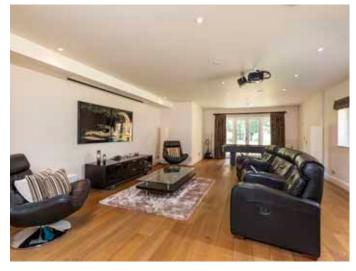

Approached via a wrought iron gated entrance into a large gravelled driveway providing extensive parking, the house sits towards the top of its plot enjoying a south east orientation from the rear.

Internally, the property has been extended and modernised to a high standard throughout and extends to over 5,400sq ft (excluding garaging). Many of the principle reception rooms enjoy the views across the garden including the kitchen with its adjoining orangery. The ground floor benefits from a large games room which combines as a well-arranged cinema room, in turn leading to a further reception room which could be used as a home office or changed to a second kitchen or large utility room and the double garage beyond with a superb guest suite above with independent access, which has the potential to be separated to create secondary accommodation.