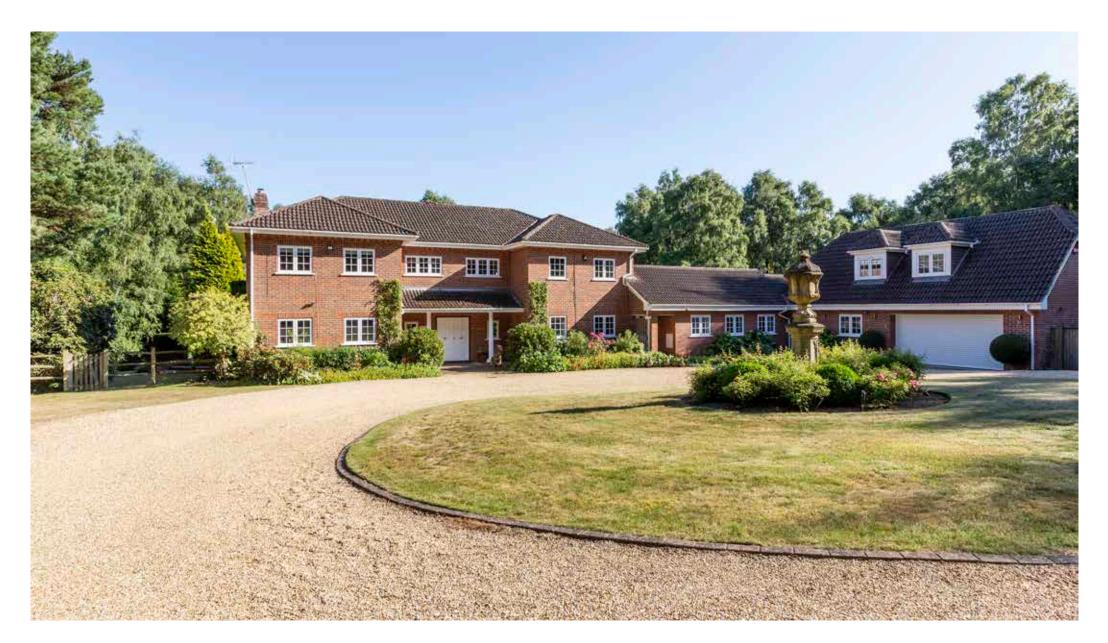

#### **The Property**

Built originally in the early 1980s, with later additions, The Dell represents a substantial family home that is immaculate in its presentation both internally and externally, enjoying superb views to the South Downs from an extensive plot within this prestigious private estate.

Approached via a wrought iron gated entrance into a large gravelled driveway providing extensive parking, the house sits towards the top of its plot enjoying a south east orientation from the rear.

Internally, the property has been extended and modernised to a high standard throughout and extends to over 5,400sq ft (excluding garaging). Many of the principle reception rooms enjoy the views across the garden including the kitchen with its adjoining orangery. The ground floor benefits from a large games room which combines as a well-arranged cinema room, in turn leading to a further reception room which could be used as a home office or changed to a second kitchen or large utility room and the double garage beyond with a superb guest suite above with independent access, which has the potential to be separated to create secondary accommodation.

#### **Gardens and Grounds**

A major feature of the property are the landscaped grounds which extend to 5.36 acres and offer an excellent combination of manicured lawns, beautifully stocked flower beds, mature trees and woodland within an undulating plot that gently slopes away from the house affording fabulous views. Furthermore, the grounds offer great privacy and enjoy a wonderful orientation and they are beautifully maintained throughout. The property is also conveniently located with easy access on to the A3 and national motorway network. The choice of schools in the area is fantastic with Churchers College, Bedales and Highfield all within a short drive.