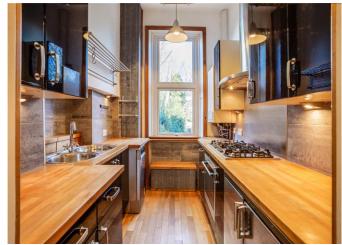

## About this property

The property offers flexible accommodation arranged over two floors.

On the ground floor there is a well fitted kitchen and two elegant and well-proportioned reception rooms with period features including high ceilings, a handsome bay front window as well as lovely fire places. French doors to the rear lead outside.