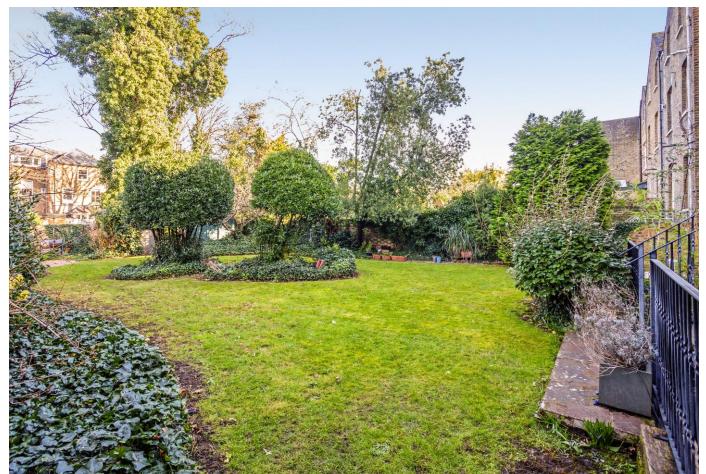

On the lower floor, are two large double bedrooms, bathroom and storage area.

The large shared garden can be accessed via both floors and there is a private patio coming off the lower ground floor.

There is also an EV charging point outside the house on the lamp post.