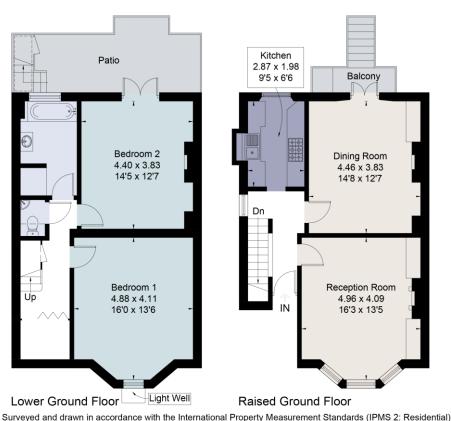

## About this property

The property offers flexible accommodation arranged over two floors.

On the ground floor there is a well fitted kitchen and two elegant and well-proportioned reception rooms with period features including high ceilings, a handsome bay front window as well as lovely fire places. French doors to the rear lead outside.

On the lower floor, are two large double bedrooms, bathroom and storage area.

The large shared garden can be accessed via both floors and there is a private patio coming off the lower ground floor.

There is also an EV charging point outside the house on the lamp post.

Approximate Area = 105.4 sq m / 1134 sq ft Including Limited Use Area (1.4 sq m / 15 sq ft) Balcony Area = 2.4 sq m / 26 sq ft For identification only. Not to scale. © Fourwalls

= Reduced head height below 1.5m