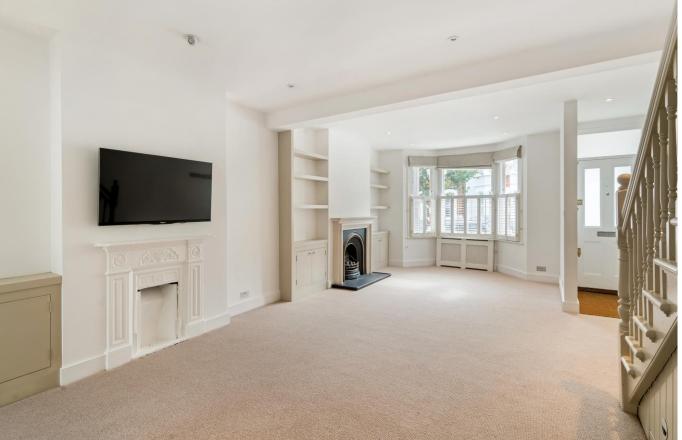

On entering, there is an immediate feeling of space, with a

superb, large, open plan reception room with bay window and a fireplace. This leads into the kitchen / breakfast room, with its smart Harvey Jones fitted units and a three oven Aga, with gas hob. There is a utility cupboard for housing the washing machine and tumble drier and a downstairs loo.