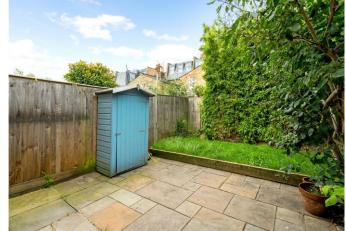

The garden is due west, is well screened and terraced, ideal for al fresco dining.