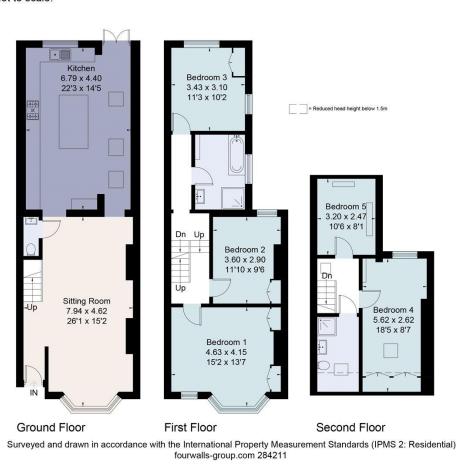

On entering, there is an immediate feeling of space, with a

superb, large, open plan reception room with bay window and a fireplace. This leads into the kitchen / breakfast room, with its smart Harvey Jones fitted units and a three oven Aga, with gas hob. There is a utility cupboard for housing the washing machine and tumble drier and a downstairs loo.

On the first floor are three double bedrooms, all with built in cupboards. There is also a family bathroom, with both a bath and separate shower.

On the second floor are two further bedrooms and a shower room.

 Column Column
 cbell@savills.com

Approximate Area = 155.7 sq m / 1676 sq ft Including Limited Use Area (3.5 sq m / 38 sq ft) For identification only. Not to scale.

© Fourwalls

OnTheMarket.com

Important Notice Savills, its clients and any joint agents give notice that 1: They are not authorised to make or give any representations or warranties in relation to the property either here or elsewhere, either on their own behalf or on behalf of their client or otherwise. They assume no responsibility for any statement that may be made in these particulars. These particulars do not form part of any offer or contract and must not be relied upon as statements or representations of fact. 2: Any areas, measurements or distances are approximate. The text, photographs and plans are for guidance only and are not necessarily comprehensive. It should not be assumed that the property has all necessary planning, building regulation or other consents and Savills have not tested any services, equipment or facilities. Purchasers must satisfy themselves by inspection or otherwise. 20210817NLSM