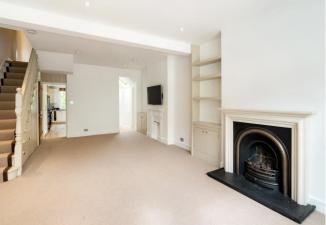

On entering, there is an immediate feeling of space, with a

superb, large, open plan reception room with bay window and a fireplace. This leads into the kitchen / breakfast room, with its smart Harvey Jones fitted units and a three oven Aga, with gas hob. There is a utility cupboard for housing the washing machine and tumble drier and a downstairs loo.