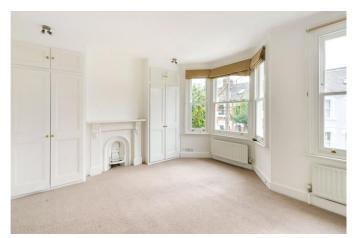

On entering, there is an immediate feeling of space, with a

superb, large, open plan reception room with bay window and a fireplace. This leads into the kitchen / breakfast room, with its smart Harvey Jones fitted units and a three oven Aga, with gas hob. There is a utility cupboard for housing the washing machine and tumble drier and a downstairs loo.