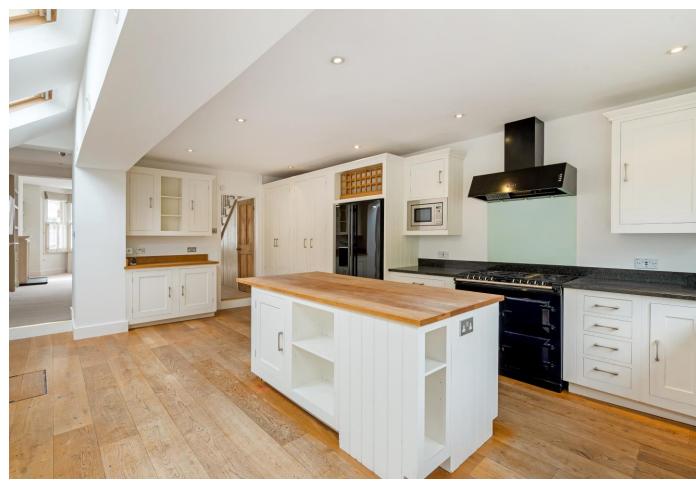

On entering, there is an immediate feeling of space, with a

superb, large, open plan reception room with bay window and a fireplace. This leads into the kitchen / breakfast room, with its smart Harvey Jones fitted units and a three oven Aga, with gas hob. There is a utility cupboard for housing the washing machine and tumble drier and a downstairs loo.