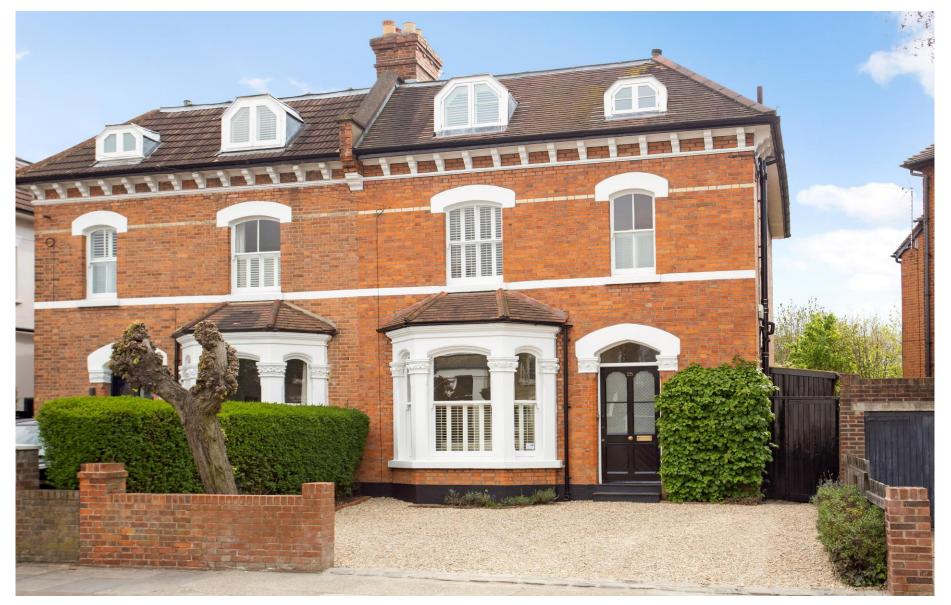

A handsome, Victorian, semi-detached house with off-street parking and wonderful south facing garden

West Hill Road, Putney, London, SW18 1LN

Reception hall • Kitchen/breakfast room • Conservatory • Family room • Sitting room • Cloakroom • Six bedrooms • Shower room • Family bathroom • Basement with utilities • Garden • Off-street parking

### About this property

The property is approached via a gravel driveway, with off-street parking for three cars. There is also useful covered storage for bikes etc. in the side access. The house provides excellent and flexible accommodation over three floors and is ideal to suit the needs of a growing family.