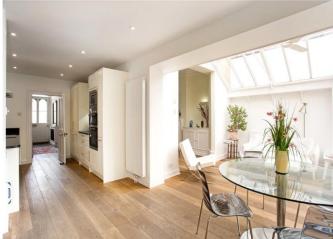

The L-shaped kitchen/breakfast room has been well fitted with painted wooden units and granite work tops and it links into a charming conservatory. Both have lovely, leafy views of, and access out to the wonderful south facing garden.