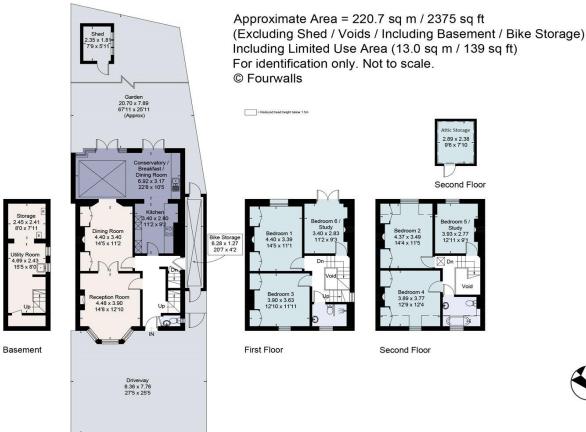

### About this property

The property is approached via a gravel driveway, with off-street parking for three cars. There is also useful covered storage for bikes etc. in the side access. The house provides excellent and flexible accommodation over three floors and is ideal to suit the needs of a growing family.

The L-shaped kitchen/breakfast room has been well fitted with painted wooden units and granite work tops and it links into a charming conservatory. Both have lovely, leafy views of, and access out to the wonderful south facing garden.

There are three bedrooms on the first floor and a smart shower room. One room is currently used as a study and has access out to a flat roof, overlooking the gardens.

On the second floor are three further bedrooms and a family bathroom.

Ground Floor

Important Notice Savills, its clients and any joint agents give notice that 1: They are not authorised to make or give any representations or warranties in relation to the property either here or elsewhere, either on their own behalf or on behalf of their client or otherwise. They assume no responsibility for any statement that may be made in these particulars. These particulars do not form part of any offer or contract and must not be relied upon as statements or representations of fact. 2: Any areas, measurements or distances are approximate. The text, photographs and plans are for guidance only and are not necessarily comprehensive. It should not be assumed that the property has all necessary planning, building regulation or other consents and Savills have not tested any services, equipment or facilities. Purchasers must satisfy themselves by inspection or otherwise. 20210506NLSM