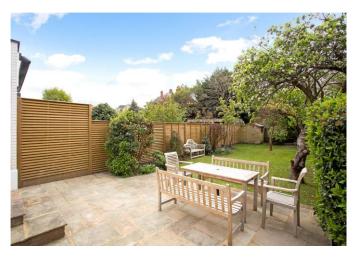

The delightful garden has a terrace area for alfresco dining and a large expanse of lawn beyond. It benefits from a leafy outlook across other gardens to the rear and has mature trees and plants.