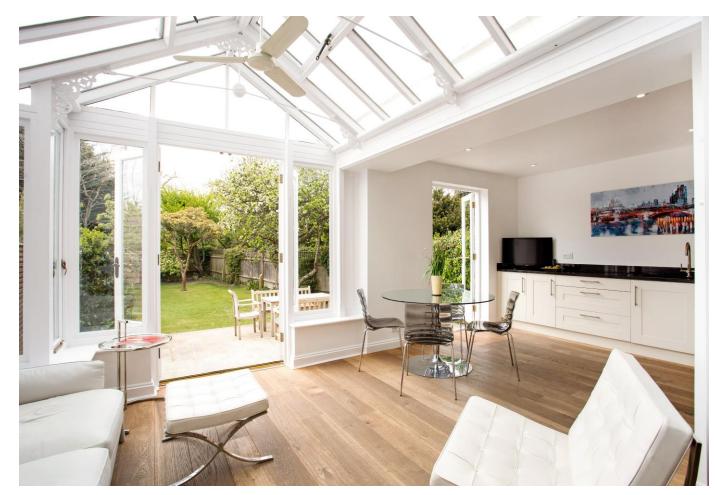

The L-shaped kitchen/breakfast room has been well fitted with painted wooden units and granite work tops and it links into a charming conservatory. Both have lovely, leafy views of, and access out to the wonderful south facing garden.