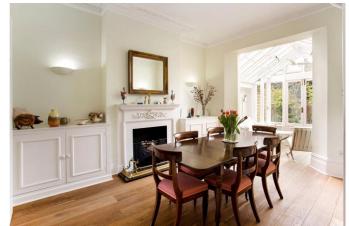

The L-shaped kitchen/breakfast room has been well fitted with painted wooden units and granite work tops and it links into a charming conservatory. Both have lovely, leafy views of, and access out to the wonderful south facing garden.