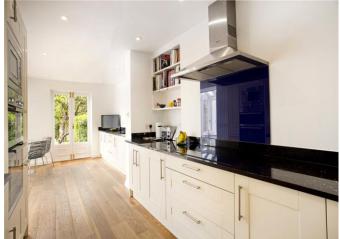

The L-shaped kitchen/breakfast room has been well fitted with painted wooden units and granite work tops and it links into a charming conservatory. Both have lovely, leafy views of, and access out to the wonderful south facing garden.