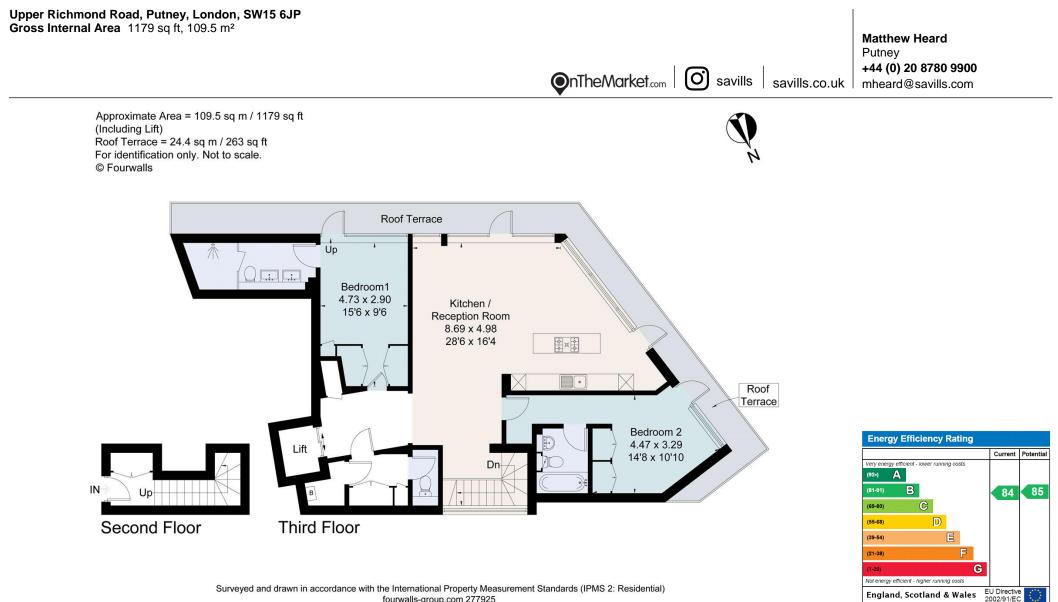

## A stylish and contemporary penthouse apartment with roof terrace

Upper Richmond Road, Putney, London, SW15 6jP

Guide Price £775,000 Leasehold

Fabulous roof top views • Contemporary feel • Top floor • Underfloor heating • Basement storage • Direct lift access • Gorgeous open plan space • Remainder 10 year warranty • Hallway • Reception / kitchen / dining room • Two double bedrooms • En suite bathroom • En suite shower room • Cloakroom • Roof terrace • Storage cupboards • Basement storage

Outside, there is a wrap-around roof terrace enjoying a south westerly aspect with panoramic views.

Tenure Leasehold

Local Authority Wandsworth

Energy Performance EPC Rating = B