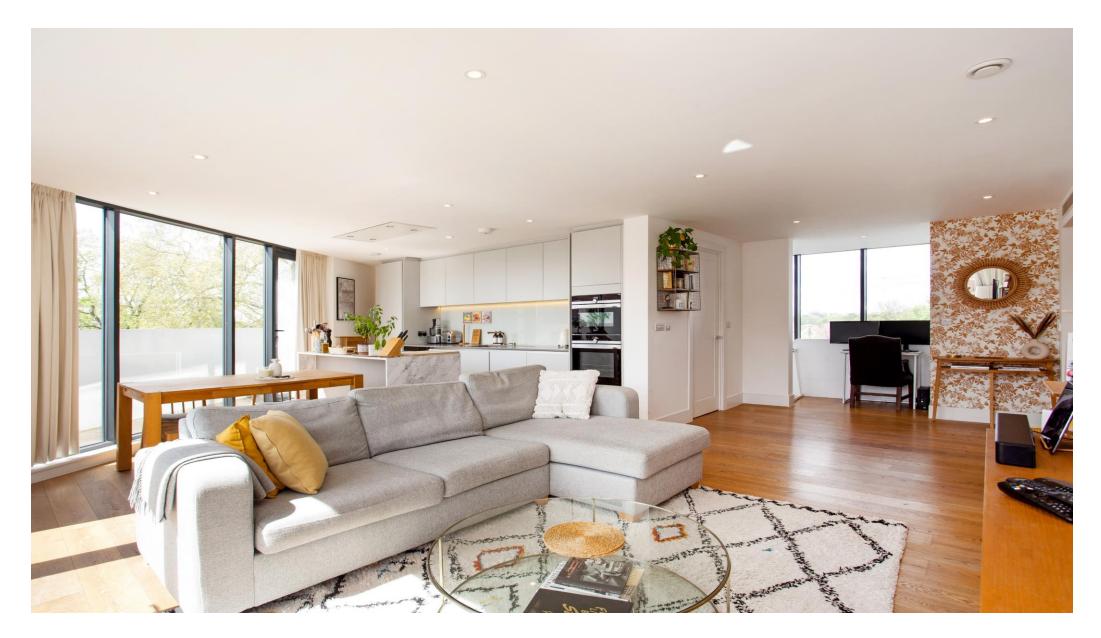

## About this property

A fabulous top floor penthouse apartment with direct access from the lift and having a lovely light and airy contemporary feel.

This highly individual home is beautifully presented with much attention to detail and benefits from a high specification throughout such as underfloor heating, air filtration system and floor to ceiling windows and doors.

A notable feature is the lovely open plan in style reception room leading to a stylish kitchen with quality work surfaces and appliances.

Elsewhere are two double bedrooms, both with fitted wardrobes as well as their own en suite bath and shower rooms. There is also a clever use of storage cupboards throughout the property along with additional storage space in the building's basement.

Outside, there is a wrap-around roof terrace enjoying a south westerly aspect with panoramic views.

Tenure Leasehold

Local Authority Wandsworth

Energy Performance EPC Rating = B