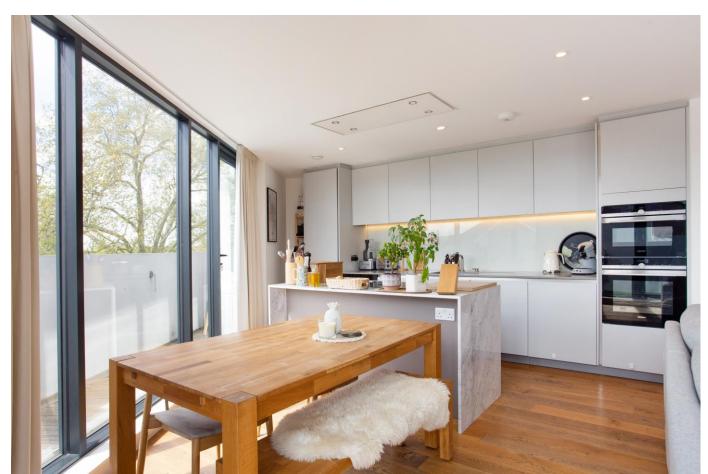

A notable feature is the lovely open plan in style reception room leading to a stylish kitchen with quality work surfaces and appliances.

Elsewhere are two double bedrooms, both with fitted wardrobes as well as their own en suite bath and shower rooms. There is also a clever use of storage cupboards throughout the property along with additional storage space in the building's basement.