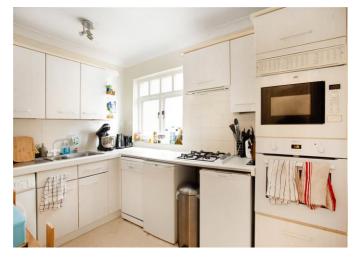

The kitchen is fully fitted with a range of wall and base units and is equipped with an eye level oven, a four ring gas hob and is plumbed for a washing machine and dishwasher.

The property has a car parking space to the rear of the building and has the use of the delightful communal gardens and is being sold with a share of the freehold.