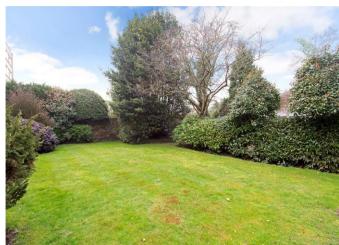

The kitchen is fully fitted with a range of wall and base units and is equipped with an eye level oven, a four ring gas hob and is plumbed for a washing machine and dishwasher.

The property has a car parking space to the rear of the building and has the use of the delightful communal gardens and is being sold with a share of the freehold.