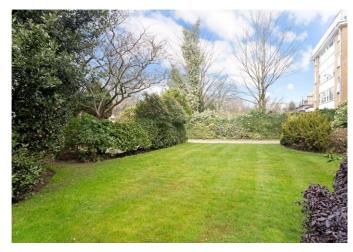

The kitchen is fully fitted with a range of wall and base units and is equipped with an eye level oven, a four ring gas hob and is plumbed for a washing machine and dishwasher.

The property has a car parking space to the rear of the building and has the use of the delightful communal gardens and is being sold with a share of the freehold.