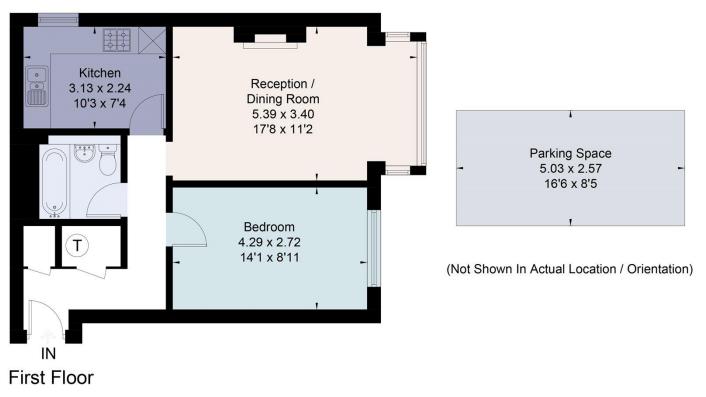

A well-presented one bedroom purpose built flat located close to East Putney tube station

Kemble Hall, 24 Keswick Road, Putney, London, SW15 2JP

First floor • 547 sq ft • Reception room • Kitchen • Bedroom • Bathroom • Utility cupboard • Parking space • Share of freehold • Communal gardens

### About this property

This well presented one bedroom flat (547 sq ft) is located within this handsome and well managed block of flats located close to East Putney underground station.

The flat is found on the first floor and is approached via a recently renovated lift service or staircase. The flat has a reception room with a feature fireplace, coving and shelving and has good views.

The kitchen is fully fitted with a range of wall and base units and is equipped with an eye level oven, a four ring gas hob and is plumbed for a washing machine and dishwasher.

The property has a car parking space to the rear of the building and has the use of the delightful communal gardens and is being sold with a share of the freehold.

### Viewing

All viewings will be accompanied and are strictly by prior arrangement through Savills Putney Office.

Telephone: +44 (0) 20 8780 9900

savills.co.uk | james.french@savills.com

Approximate Area = 50.8 sq m / 547 sq ft Including Limited Use Area (0.6 sq m / 6 sq ft) For identification only. Not to scale. © Fourwalls