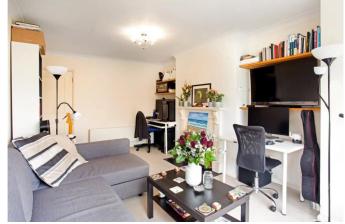

The kitchen is fully fitted with a range of wall and base units and is equipped with an eye level oven, a four ring gas hob and is plumbed for a washing machine and dishwasher.

The property has a car parking space to the rear of the building and has the use of the delightful communal gardens and is being sold with a share of the freehold.