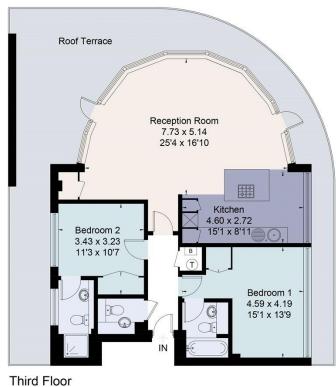

Approximate Area = 88.6 sq m / 954 sq ft Roof Terrace Area = 51.8 sq m / 557 sq ft For identification only. Not to scale. © Fourwalls

**OnTheMarket.com** 

Surveyed and drawn in accordance with the International Property Measurement Standards (IPMS 2: Residential) fourwalls-group.com 272969