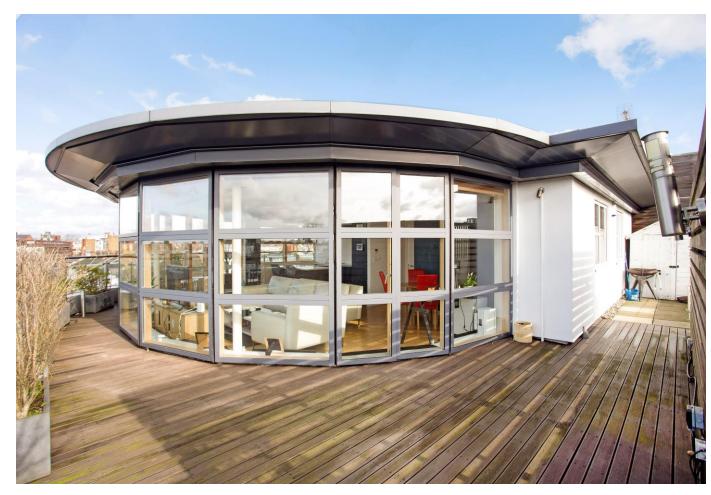

### About this property

A striking top floor two double bedroom penthouse situated in a handsome and individual art deco style apartment block.

This contemporary apartment offers stylish accommodation over the top floor. A notable feature is the fabulous open plan in style kitchen/reception room with its curved floor to ceiling windows and doors opening on to a lovely roof terrace which has a south westerly aspect. This enjoys panoramic views with space for al fresco dining, entertaining and sun bathing.

The property benefits from a smart and modern kitchen. The two bedrooms have en suite facilities, with quality bath and shower rooms. There is also the added advantage of there being two underground parking spaces along with a storage cage, accessed by remote control secure gates.