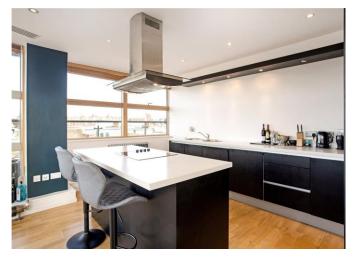

The property benefits from a smart and modern kitchen. The two bedrooms have en suite facilities, with quality bath and shower rooms. There is also the added advantage of there being two underground parking spaces along with a storage cage, accessed by remote control secure gates.