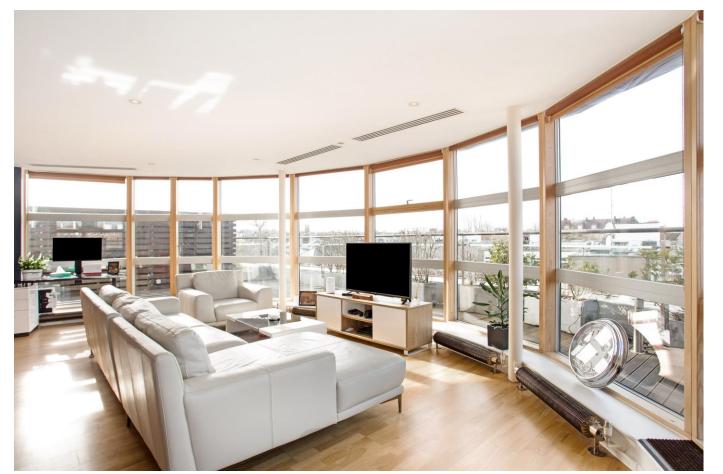

### About this property

A striking top floor two double bedroom penthouse situated in a handsome and individual art deco style apartment block.

This contemporary apartment offers stylish accommodation over the top floor. A notable feature is the fabulous open plan in style kitchen/reception room with its curved floor to ceiling windows and doors opening on to a lovely roof terrace which has a south westerly aspect. This enjoys panoramic views with space for al fresco dining, entertaining and sun bathing.