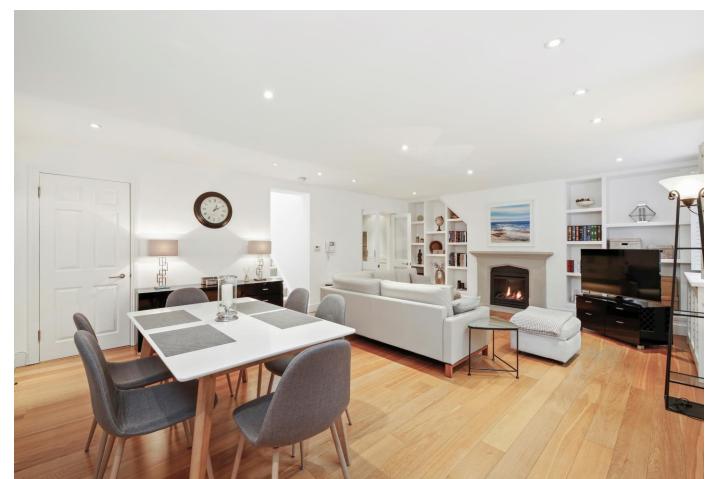

### About this property

This charming Mews
Development of just six houses is
accessed via secure white gates
which open into the delightful
"secret" cobbled courtyard setting.

This utterly delightful property is beautifully and tastefully presented with a lovely mix of contemporary and period styles.

Accommodation is arranged over two floors extending to just under 1200 sq ft with the possibility to extend an additional floor like a neighbouring property, subject to consents.

There is a wonderful large (nearly 23ft) reception room on the ground floor, which also adjoins

the well equipped kitchen as well as a utility room and cloakroom.

The property has two light and airy bedrooms spread across the upper levels, both with fabulous exposed beams and ceiling eaves giving an almost "sailing loft" feel. Both are well served by en suite bathrooms as well as walk-in dressing rooms/cupboards.