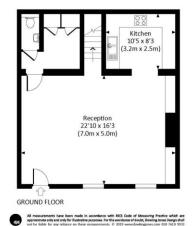

Accommodation is arranged over two floors extending to just under 1200 sq ft with the possibility to extend an additional floor like a neighbouring property, subject to consents.

There is a wonderful large (nearly 23ft) reception room on the ground floor, which also adjoins

## THORNHILL MEWS, DEODAR ROAD, SW15

Approx. gross internal area 1178 Sq Ft. / 109.4 Sq M.

FIRST FLOOR

Important Notice Savills, its clients and any joint agents give notice that 1: They are not authorised to make or give any representations or warranties in relation to the property either here or elsewhere, either on their own behalf or on behalf of their client or otherwise. They assume no responsibility for any statement that may be made in these particulars. These particulars do not form part of any offer or contract and must not be relied upon as statements or representations of fact. 2: Any areas, measurements or distances are approximate. The text, photographs and plans are for guidance only and are not necessarily comprehensive. It should not be assumed that the property has all necessary planning, building regulation or other consents and Savills have not tested any services, equipment or facilities. Purchasers must satisfy themselves by inspection or otherwise. 20210212NLSM