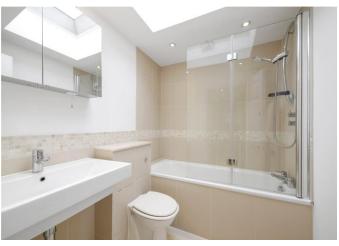

the well equipped kitchen as well as a utility room and cloakroom.

The property has two light and airy bedrooms spread across the upper levels, both with fabulous exposed beams and ceiling eaves giving an almost "sailing loft" feel. Both are well served by en suite bathrooms as well as walk-in dressing rooms/cupboards.