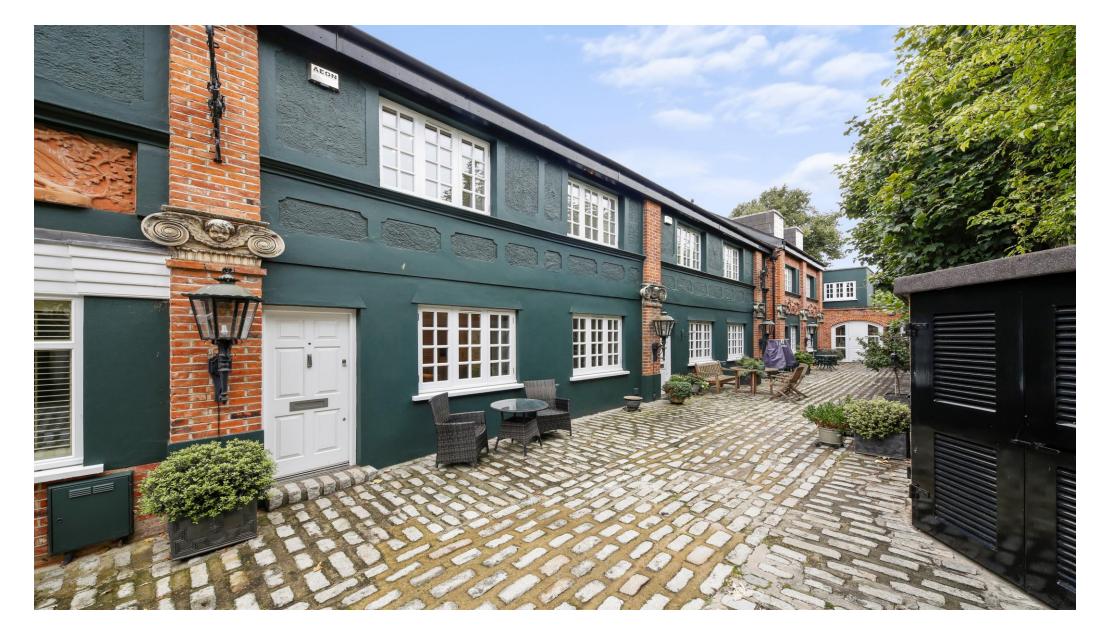

### About this property

This charming Mews
Development of just six houses is
accessed via secure white gates
which open into the delightful
"secret" cobbled courtyard setting.

This utterly delightful property is beautifully and tastefully presented with a lovely mix of contemporary and period styles.

Secure underground parking is provided beneath the Hurlingham School to the rear.