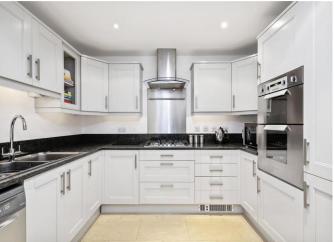

the well equipped kitchen as well as a utility room and cloakroom.

The property has two light and airy bedrooms spread across the upper levels, both with fabulous exposed beams and ceiling eaves giving an almost "sailing loft" feel. Both are well served by en suite bathrooms as well as walk-in dressing rooms/cupboards.