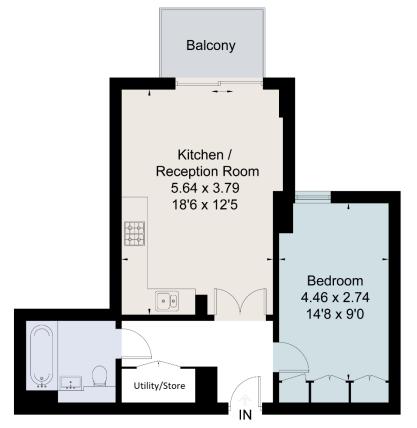

## Viewing

All viewings will be accompanied and are strictly by prior arrangement through Savills Putney Office.

Telephone: +44 (0) 20 8780 9900.

savills savills.co.uk mheard@savills.com

Approximate Area = 50.2 sq m / 540 sq ft Balcony Area = 4.3 sq m / 46 sq ft For identification only. Not to scale. © Fourwalls