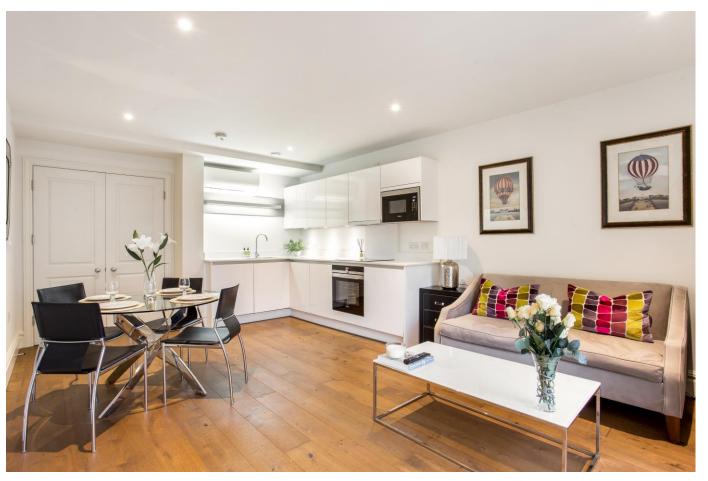

A contemporary double bedroom apartment with parking and private south facing balcony in a prestigious Putney development

Oakhill Road, Putney, London, SW15 2FJ

Highly respected development • Generous south west facing balcony • Close to amenities and underground • Secure undercover parking space • Beautiful "Italianate" landscaped grounds • Entrance foyer/concierge • Private hallway • Kitchen/dining/reception room • Double bedroom • Bathroom • South west facing balcony • Residents' gym

# About this property

A recently built (2016) double bedroom apartment situated on the first floor of a small and highly acclaimed low rise apartment building.

This fabulous apartment is finished to a high specification including a smart and contemporary kitchen/breakfast/reception room along with a decent double bedroom with extensive fitted wardrobes and luxury bathroom. The property also enjoys a fabulous, generous in size, south west facing balcony which has ample space for tables, chairs and al fresco dining.