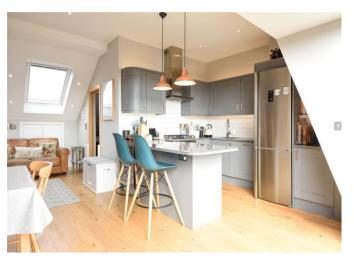

On the top floor, there is a fabulous light and airy kitchen/reception room. This is another major feature with smart and stylish fitted units, quality work surfaces and appliances. Large floor to ceiling bi-folding doors open onto the roof terrace creating an impressive entertaining space that enjoys panoramic roof top views to the city and beyond.