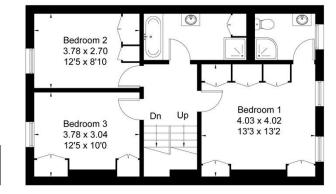

On the second floor, the three good sized double bedrooms all benefit from fitted wardrobes with the master bedroom having an en suite. There is also an additional family bathroom with separate shower and bath.

 Matthew Heard Putney +44 (0) 20 8780 9900 mheard@savills.co.uk

Approximate Area = 102 sq m /1098 sq ft (Including Eaves) Including Limited Use Area (7.3 sq m / 78 sq ft) Terrace = 6.6 sq m / 69 sq ft For identification only. Not to scale. © Fourwalls