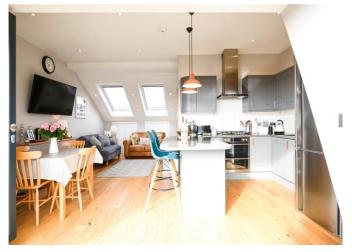

On the top floor, there is a fabulous light and airy kitchen/reception room. This is another major feature with smart and stylish fitted units, quality work surfaces and appliances. Large floor to ceiling bi-folding doors open onto the roof terrace creating an impressive entertaining space that enjoys panoramic roof top views to the city and beyond.