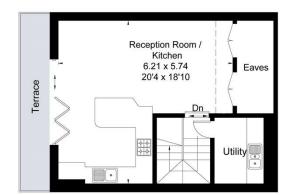

On the top floor, there is a fabulous light and airy kitchen/reception room. This is another major feature with smart and stylish fitted units, quality work surfaces and appliances. Large floor to ceiling bi-folding doors open onto the roof terrace creating an impressive entertaining space that enjoys panoramic roof top views to the city and beyond.

The terrace is nearly 20 ft wide with space for seating and BBQ and the obscured glass balustrade allows the space to be enjoyed without being overlooked.

 Matthew Heard Putney +44 (0) 20 8780 9900 mheard@savills.co.uk

Approximate Area = 102 sq m /1098 sq ft (Including Eaves) Including Limited Use Area (7.3 sq m / 78 sq ft) Terrace = 6.6 sq m / 69 sq ft For identification only. Not to scale. © Fourwalls