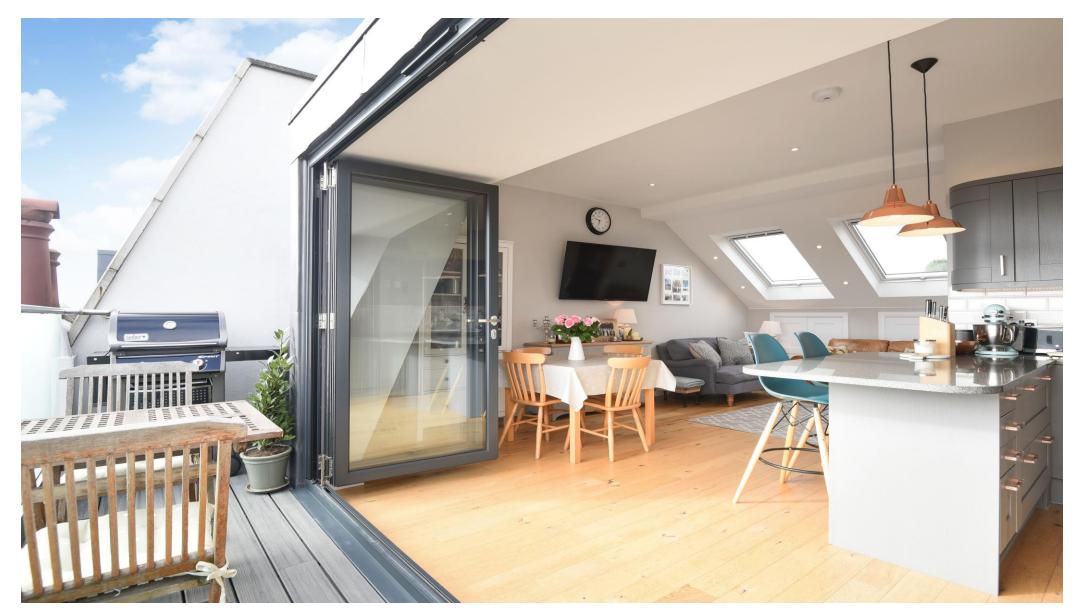

On the top floor, there is a fabulous light and airy kitchen/reception room. This is another major feature with smart and stylish fitted units, quality work surfaces and appliances. Large floor to ceiling bi-folding doors open onto the roof terrace creating an impressive entertaining space that enjoys panoramic roof top views to the city and beyond.

The terrace is nearly 20 ft wide with space for seating and BBQ and the obscured glass balustrade allows the space to be enjoyed without being overlooked.