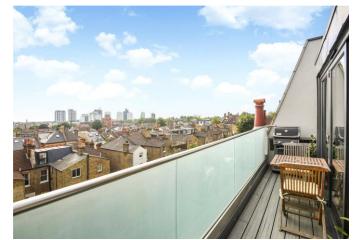

On the top floor, there is a fabulous light and airy kitchen/reception room. This is another major feature with smart and stylish fitted units, quality work surfaces and appliances. Large floor to ceiling bi-folding doors open onto the roof terrace creating an impressive entertaining space that enjoys panoramic roof top views to the city and beyond.

The terrace is nearly 20 ft wide with space for seating and BBQ and the obscured glass balustrade allows the space to be enjoyed without being overlooked.