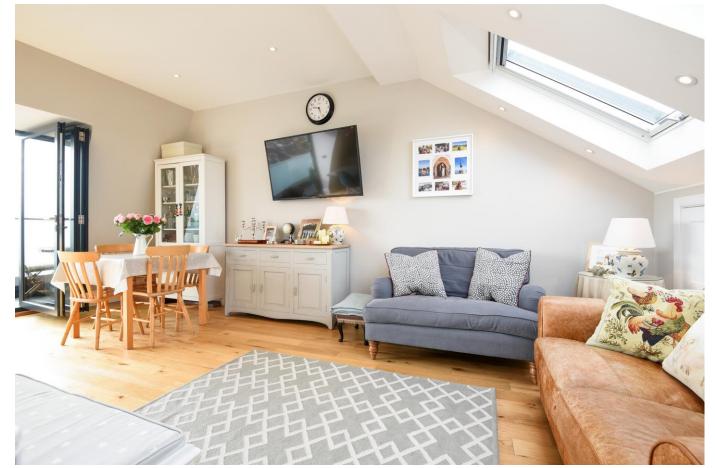

## About this property

A stylish upper floor three double bedroom duplex apartment situated in an attractive period property in a sought after tree lined street.

The property has undergone extensive refurbishment by the current owners with much thought and attention to detail such as improved ceiling heights and quality fittings. It is beautifully presented with a contemporary feel and offers generous (nearly 1100 square feet) accommodation over two floors and cleverly maximises the space available.

On the top floor, there is a fabulous light and airy kitchen/reception room. This is another major feature with smart and stylish fitted units, quality work surfaces and appliances. Large floor to ceiling bi-folding doors open onto the roof terrace creating an impressive entertaining space that enjoys panoramic roof top views to the city and beyond.